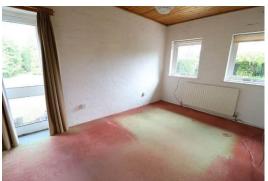

15' 5" x 11' 3" (4.7m x 3.43m)

**BREAKFAST KITCHEN** 

15' 10" x 10' 3" (4.83m x 3.12m)

**BEDROOM** 

12' 2" x 10' 10" (3.71m x 3.3m)

**EN-SUITE SHOWER ROOM/WC** 

**BEDROOM** 

14' 0" x 9' 5" (4.27m x 2.87m)