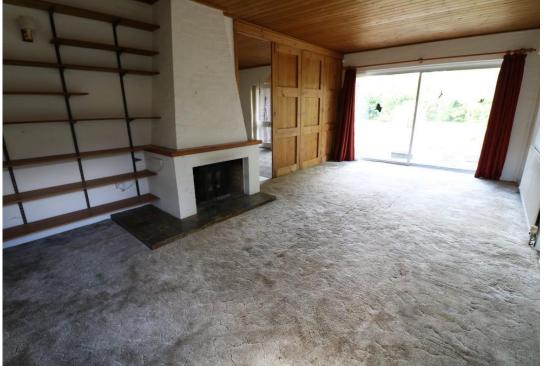

**RECEPTION HALL** 

understairs storage cupboard

**GUEST CLOAKROOM/WC** 

**DINING ROOM** 

13' 10" x 11' 6" (4.22m x 3.51m)

**DUAL ASPECT LOUNGE** 

23' 0" x 11' 9" (7.01m x 3.58m)

**LARGE SUN ROOM** 