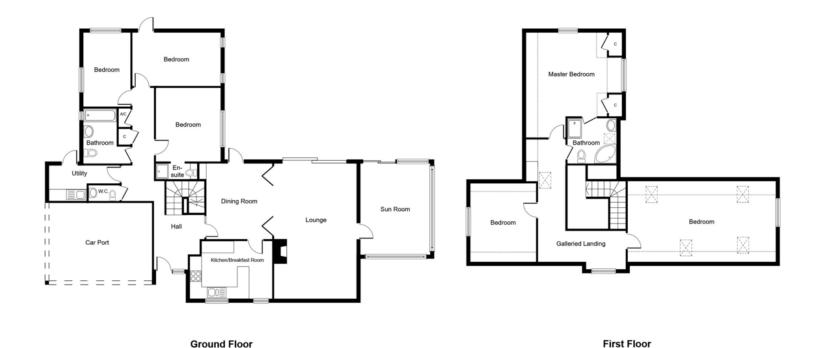

**RECEPTION HALL** 

understairs storage cupboard

**GUEST CLOAKROOM/WC** 

**DINING ROOM** 

13' 10" x 11' 6" (4.22m x 3.51m)

**DUAL ASPECT LOUNGE** 

23' 0" x 11' 9" (7.01m x 3.58m)

**LARGE SUN ROOM** 

15' 5" x 11' 3" (4.7m x 3.43m)

**BREAKFAST KITCHEN** 

15' 10" x 10' 3" (4.83m x 3.12m)

**BEDROOM** 

12' 2" x 10' 10" (3.71m x 3.3m)

**EN-SUITE SHOWER ROOM/WC** 

**BEDROOM** 

14' 0" x 9' 5" (4.27m x 2.87m)

**BEDROOM** 

12' 2" x 8' 0" (3.71m x 2.44m)

**SUPERB GALLERIED LANDING** 

MASTER BEDROOM

17' 5" x 13' 4" (5.31m x 4.06m)

**EN-SUITE BATHROOM/WC** 

**BEDROOM** 

24' 9" x 13' 4" (7.54m x 4.06m)

**BEDROOM** 

13' 4" x 11' 1" (4.06m x 3.38m)

**FORE GARDEN** 

**LARGE DRIVEWAY** 

**CARPORT** 

**SUPERB ENCLOSED REAR GARDEN** 

with double gates to the side

# Approx. Gross Internal Floor Area 2,854 sq.ft. (265.2 sq.m.)

Whilst every attempt has been made to ensure the accuracy of the floor plan contained here, measurements of doors, windows, rooms and any other items are approximate and no responsibility is taken for any error, omission, or mis-statement. The measurements should not be relied upon for valuation, transaction and/or funding purposes This plan is for illustrative purposes only and should be used as such by any prospective purchaser or tenant.