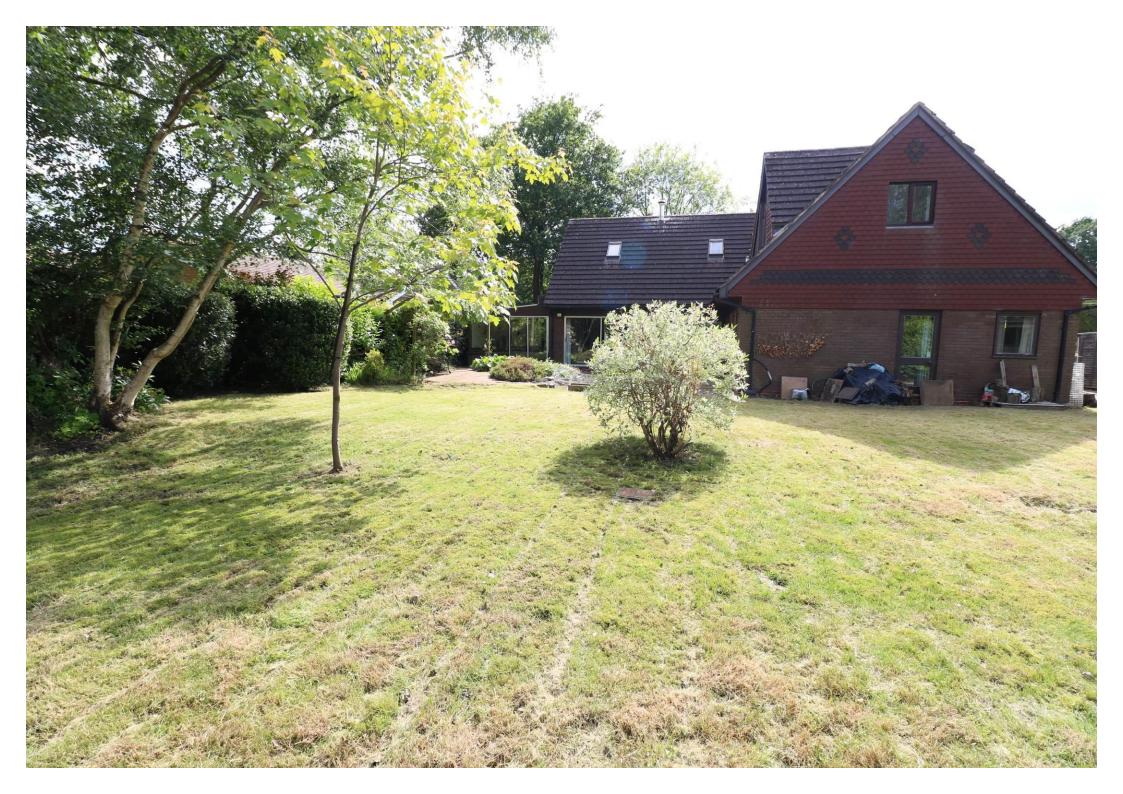

**BEDROOM** 

13' 4" x 11' 1" (4.06m x 3.38m)

**FORE GARDEN** 

**LARGE DRIVEWAY** 

**CARPORT** 

**SUPERB ENCLOSED REAR GARDEN** 

with double gates to the side