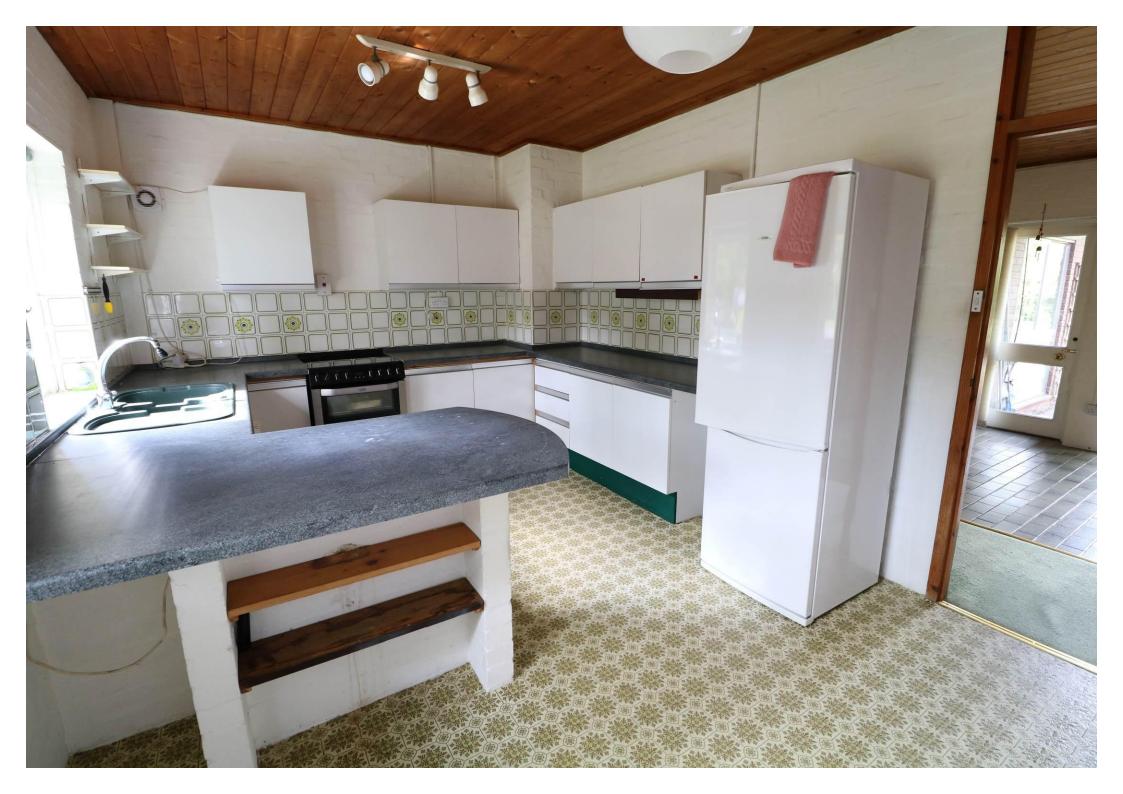

15' 5" x 11' 3" (4.7m x 3.43m)

**BREAKFAST KITCHEN** 

15' 10" x 10' 3" (4.83m x 3.12m)

**BEDROOM** 

12' 2" x 10' 10" (3.71m x 3.3m)

**EN-SUITE SHOWER ROOM/WC** 

**BEDROOM** 

14' 0" x 9' 5" (4.27m x 2.87m)