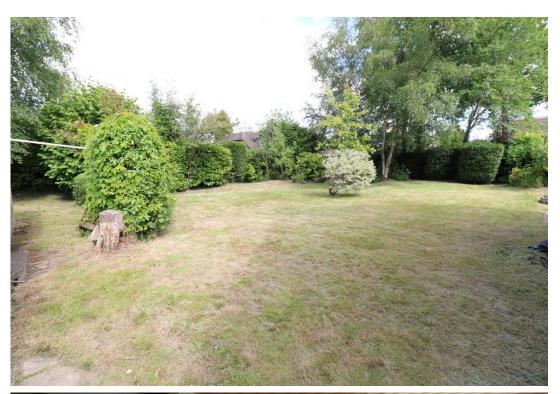

**BEDROOM** 

13' 4" x 11' 1" (4.06m x 3.38m)

**FORE GARDEN** 

**LARGE DRIVEWAY** 

**CARPORT** 

**SUPERB ENCLOSED REAR GARDEN** 

with double gates to the side