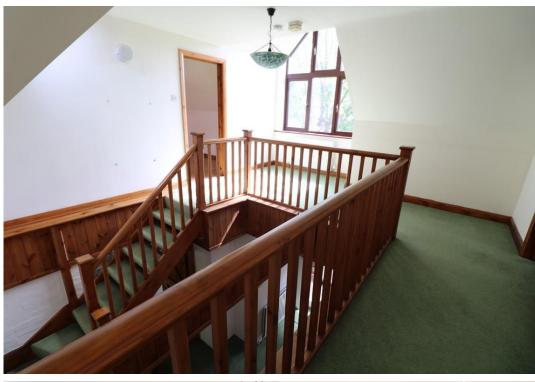

**BEDROOM** 

12' 2" x 8' 0" (3.71m x 2.44m)

**SUPERB GALLERIED LANDING** 

MASTER BEDROOM

17' 5" x 13' 4" (5.31m x 4.06m)

**EN-SUITE BATHROOM/WC** 

**BEDROOM** 

24' 9" x 13' 4" (7.54m x 4.06m)