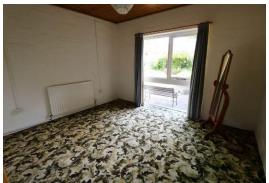

**RECEPTION HALL** 

understairs storage cupboard

**GUEST CLOAKROOM/WC** 

**DINING ROOM** 

13' 10" x 11' 6" (4.22m x 3.51m)

**DUAL ASPECT LOUNGE** 

23' 0" x 11' 9" (7.01m x 3.58m)

**LARGE SUN ROOM** 