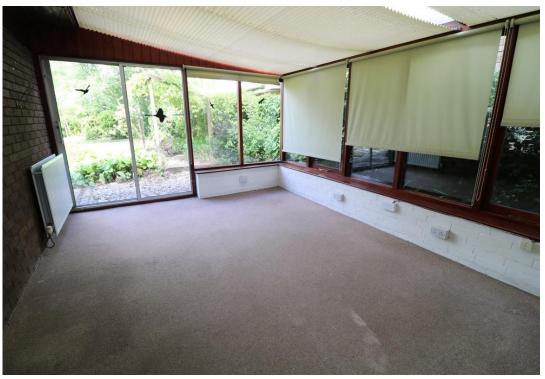

**RECEPTION HALL** 

understairs storage cupboard

**GUEST CLOAKROOM/WC** 

**DINING ROOM** 

13' 10" x 11' 6" (4.22m x 3.51m)

**DUAL ASPECT LOUNGE** 

23' 0" x 11' 9" (7.01m x 3.58m)

**LARGE SUN ROOM** 