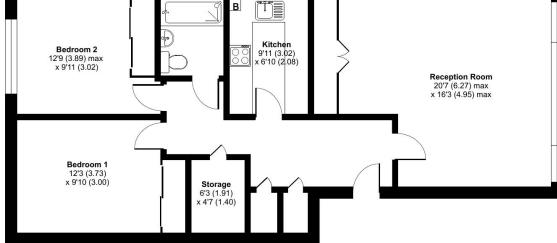

## Ravenshoe, The Park, Sidcup, DA14

Approximate Area = 860 sq ft / 79.8 sq m For identification only - Not to scale

GROUND FLOOR

128 Station Road Sidcup Kent DA157AF