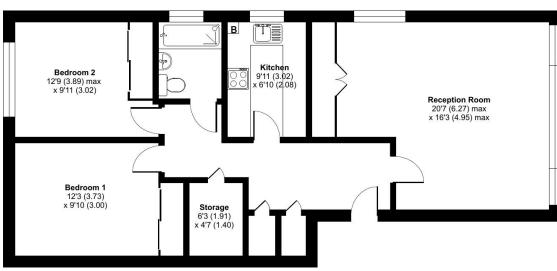

## Ravenshoe, The Park, Sidcup, DA14

Approximate Area = 860 sq ft / 79.8 sq m For identification only - Not to scale

GROUND FLOOR

128 Station Road Sidcup Kent DA157AF