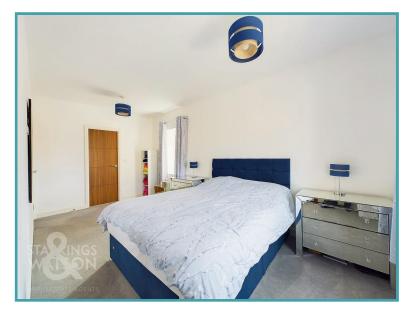

### THE GRAND TOUR

As you enter you are first struck by the striking finish throughout the property while the central lobby gives you a choice of directions through the property with the stairs for the first floor sitting directly in front of you and the cloakroom/utility room sitting to your left, with wood effect flooring and underfloor heating which runs throughout the downstairs accommodation, this space also has additional storage, sink, combination boiler, and plumbing for a washing machine. Turning to your right you will find the spacious kitchen/dining room with uPVC sash style windows to the front of the property and uPVC French doors to the rear flooding the space with light flowing from front to back seamlessly passing the multitude of wall and base mounted storage set around an L-shape work surface including integrated appliances such as a dishwasher, fridge/freezer, five ring gas burner hob with extraction above and dual electric ovens. The formal dining space is located at the rear of the property just beyond the additional built in storage leading underneath the stairs. flowing effortlessly to your left you will find the sitting room, again offering wood effect flooring and a dual aspect, this room benefits from a bay window to the side and a generous floor space ideal for your own choice of layout for soft furnishings. The first floor landing gives access to all three bedrooms, additional storage cupboard and the three piece family bathroom which features a wall mounted shower head over the bath, heated towel rail and vanity storage. The larger of the bedrooms is located to your right, a dual aspect room with carpeted flooring and radiator which also boasts built in wardrobes and a three piece en-suite shower room with elegant decorative tiling and wall mounted heated towel rail. The second double bedroom also occupies a front facing aspect, this room also

Price:

For our full list of available properties, or for a FREE INSTANT online valuation visit

starkingsandwatson.co.uk

benefits from built in wardrobes and carpeted flooring while the smaller of the double bedrooms overlooks the rear garden with built in wardrobes, carpeted flooring and two uPVC double glazed windows making the most of the properties positioning to allow this room to bask in natural light.