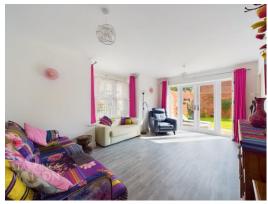

### THE GRAND TOUR

As you enter you are first struck by the striking finish throughout the property while the central lobby gives you a choice of directions through the property with the stairs for the first floor sitting directly in front of you and the cloakroom/utility room sitting to your left, with wood effect flooring and underfloor heating which runs throughout the downstairs accommodation, this space also has additional storage, sink, combination boiler, and plumbing for a washing machine. Turning to your right you will find the spacious kitchen/dining room with uPVC sash style windows to the front of the property and uPVC French doors to the rear flooding the space with light flowing from front to back seamlessly passing the multitude of wall and base mounted storage set around an L-shape work surface including integrated appliances such as a dishwasher, fridge/freezer, five ring gas burner hob with extraction above and dual electric ovens. The formal dining space is located at the rear of the property just beyond the additional built in storage leading underneath the stairs. flowing effortlessly to your left you will find the sitting room, again offering wood effect flooring and a dual aspect, this room benefits from a bay window to the side and a generous floor space ideal for your own choice of layout for soft furnishings. The first floor landing gives access to all three bedrooms, additional storage cupboard and the three piece family bathroom which features a wall mounted shower head over the bath, heated towel rail and vanity storage. The larger of the bedrooms is located to your right, a dual aspect room with carpeted flooring and radiator which also boasts built in wardrobes and a three piece en-suite shower room with elegant decorative tiling and wall mounted heated towel rail. The second double bedroom also occupies a front facing aspect, this room also