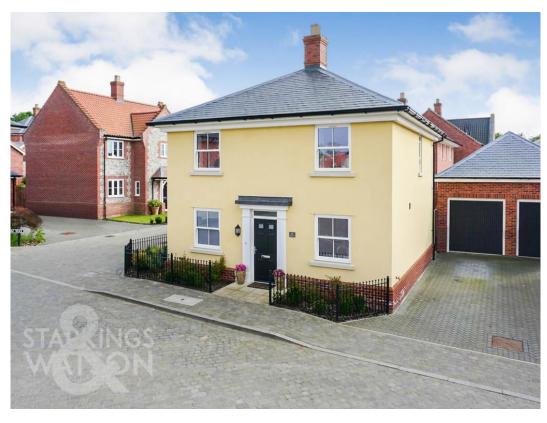

### **SETTING THE SCENE**

Occupying a corner plot, the property sits proudly behind newly fitted iron railings which have been extended from the front along the full length of the left hand side of the plot with well maintained hedges separating the fence from the property while the brick weave driveway sits to the right of the property in front of the garage.