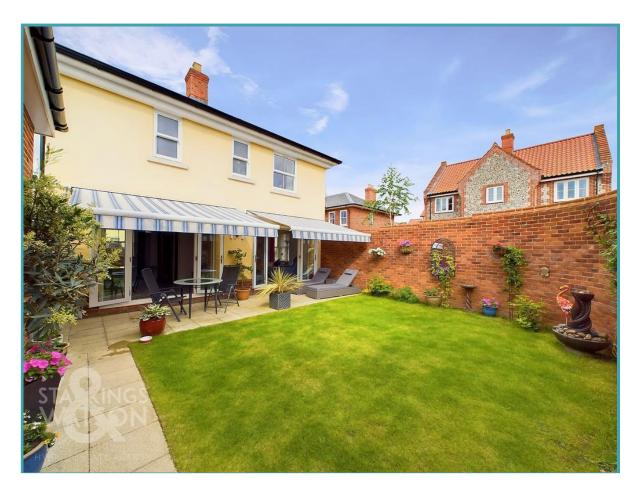

### THE GREAT OUTDOORS

Externally, privacy has been well thought of in the south facing garden which is surrounded by red brick walls opening to present the patio seating area which can be accessed from either the dining room space or the sitting room's French doors, both of which can be left open in the warmer months making this space an extension of your living area with newly fitted and retractable electric awnings above. The rest of the garden is laid to lawn with ample space for planting borders and a personal access door into the garage space.