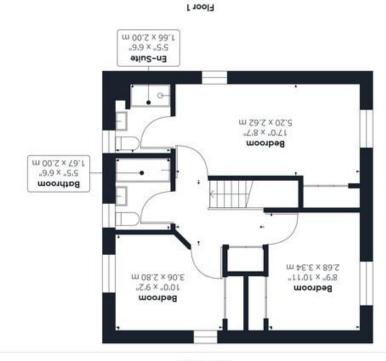

# FOR SALE PROPERTY

- Stunning Detached House
- Immaculate Presentation & Ready to Move-in
- Dual Aspect 16' Sitting Room
- Open Plan 22' Kitchen/Dining Room
- Utility/Cloakroom
- Three Bedrooms
- Family Bathroom & En-Suite
- Off Road Parking & Garage

### **IN SUMMARY**

Built by Norfolk Homes in 2021 with a remaining 8 YEARS NHBC GUARANTEE, this high specification build includes UNDERFLOOR HEATING on the ground floor. The immaculately presented living accommodation features QUALITY FIXTURES and FITTINGS across the 1034 Sq. ft (stms) of accommodation. Featuring a DUAL ASPECT sitting room, 22' KITCHEN/DINING ROOM with INTEGRATED APPLIANCES, and cloakroom/utility room - all ideal for family living. The first floor opens up to THREE BEDROOMS, expertly finished FAMILY BATHROOM and EN-SUITE shower room. Externally, the property benefits from a PRIVATE and ENCLOSED rear garden, with newly fitted ELECTRIC AWNINGS, plus ample OFF ROAD PARKING and a single GARAGE.

### THE GRAND TOUR

As you enter you are first struck by the striking finish throughout the property while the central lobby gives you a choice of directions through the property with the stairs for the first floor sitting directly in front of you and the cloakroom/utility room sitting to your left, with wood effect flooring and underfloor heating which runs throughout the downstairs accommodation, this space also has additional storage, sink, combination boiler, and plumbing for a washing machine. Turning to your right you will find the spacious kitchen/dining room with uPVC sash style windows to the front of the property and uPVC French doors to the rear flooding the space with light flowing from front to back seamlessly passing the multitude of wall and base mounted storage set around an L-shape work surface including integrated appliances such as a dishwasher, fridge/freezer, five ring gas burner hob with extraction above and dual electric ovens. The formal dining space is located at the rear of the property just beyond the additional built in storage leading underneath the stairs. flowing effortlessly to your left you will find the sitting room, again offering wood effect flooring and a dual aspect, this room benefits from a bay window to the side and a generous floor space ideal for your own choice of layout for soft furnishings. The first floor landing gives access to all three bedrooms, additional storage cupboard and the three piece family bathroom which features a wall mounted shower head over the bath, heated towel rail and vanity storage. The larger of the bedrooms is located to your right, a dual aspect room with carpeted flooring and radiator which also boasts built in wardrobes and a three piece en-suite shower room with elegant decorative tiling and wall mounted heated towel rail. The second double bedroom also occupies a front facing aspect, this room also

Price:

For our full list of available properties, or for a FREE INSTANT online valuation visit

starkingsandwatson.co.uk

benefits from built in wardrobes and carpeted flooring while the smaller of the double bedrooms overlooks the rear garden with built in wardrobes, carpeted flooring and two uPVC double glazed windows making the most of the properties positioning to allow this room to bask in natural light.