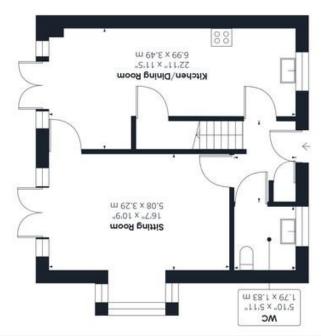

# FOR SALE PROPERTY

- Stunning Detached House
- Immaculate Presentation & Ready to Move-in
- Dual Aspect 16' Sitting Room
- Open Plan 22' Kitchen/Dining Room
- Utility/Cloakroom
- Three Bedrooms
- Family Bathroom & En-Suite
- Off Road Parking & Garage

### **IN SUMMARY**

Built by Norfolk Homes in 2021 with a remaining 8 YEARS NHBC GUARANTEE, this high specification build includes UNDERFLOOR HEATING on the ground floor. The immaculately presented living accommodation features QUALITY FIXTURES and FITTINGS across the 1034 Sq. ft (stms) of accommodation. Featuring a DUAL ASPECT sitting room, 22' KITCHEN/DINING ROOM with INTEGRATED APPLIANCES, and cloakroom/utility room - all ideal for family living. The first floor opens up to THREE BEDROOMS, expertly finished FAMILY BATHROOM and EN-SUITE shower room. Externally, the property benefits from a PRIVATE and ENCLOSED rear garden, with newly fitted ELECTRIC AWNINGS, plus ample OFF ROAD PARKING and a single GARAGE.

### Ground Floor

(1) Excluding balconies and terraces

While every attempt has been made to ensure accuracy, all measurements are approximate, not to scale. This floor plan is for illustrative purposes only.