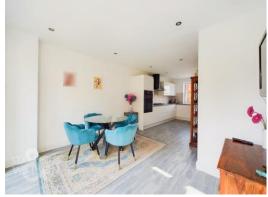

### THE GRAND TOUR

As you enter you are first struck by the striking finish throughout the property while the central lobby gives you a choice of directions through the property with the stairs for the first floor sitting directly in front of you and the cloakroom/utility room sitting to your left, with wood effect flooring and underfloor heating which runs throughout the downstairs accommodation, this space also has additional storage, sink, combination boiler, and plumbing for a washing machine. Turning to your right you will find the spacious kitchen/dining room with uPVC sash style windows to the front of the property and uPVC French doors to the rear flooding the space with light flowing from front to back seamlessly passing the multitude of wall and base mounted storage set around an L-shape work surface including integrated appliances such as a dishwasher, fridge/freezer, five ring gas burner hob with extraction above and dual electric ovens. The formal dining space is located at the rear of the property just beyond the additional built in storage leading underneath the stairs. flowing effortlessly to your left you will find the sitting room, again offering wood effect flooring and a dual aspect, this room benefits from a bay window to the side and a generous floor space ideal for your own choice of layout for soft furnishings. The first floor landing gives access to all three bedrooms, additional storage cupboard and the three piece family bathroom which features a wall mounted shower head over the bath, heated towel rail and vanity storage. The larger of the bedrooms is located to your right, a dual aspect room with carpeted flooring and radiator which also boasts built in wardrobes and a three piece en-suite shower room with elegant decorative tiling and wall mounted heated towel rail. The second double bedroom also occupies a front facing aspect, this room also