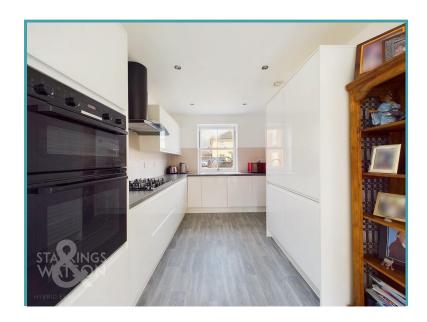

### THE GRAND TOUR

As you enter you are first struck by the striking finish throughout the property while the central lobby gives you a choice of directions through the property with the stairs for the first floor sitting directly in front of you and the cloakroom/utility room sitting to your left, with wood effect flooring and underfloor heating which runs throughout the downstairs accommodation, this space also has additional storage, sink, combination boiler, and plumbing for a washing machine. Turning to your right you will find the spacious kitchen/dining room with uPVC sash style windows to the front of the property and uPVC French doors to the rear flooding the space with light flowing from front to back seamlessly passing the multitude of wall and base mounted storage set around an L-shape work surface including integrated appliances such as a dishwasher, fridge/freezer, five ring gas burner hob with extraction above and dual electric ovens. The formal dining space is located at the rear of the property just beyond the additional built in storage leading underneath the stairs. flowing effortlessly to your left you will find the sitting room, again offering wood effect flooring and a dual aspect, this room benefits from a bay window to the side and a generous floor space ideal for your own choice of layout for soft furnishings. The first floor landing gives access to all three bedrooms, additional storage cupboard and the three piece family bathroom which features a wall mounted shower head over the bath, heated towel rail and vanity storage. The larger of the bedrooms is located to your right, a dual aspect room with carpeted flooring and radiator which also boasts built in wardrobes and a three piece en-suite shower room with elegant decorative tiling and wall mounted heated towel rail. The second double bedroom also occupies a front facing aspect, this room also