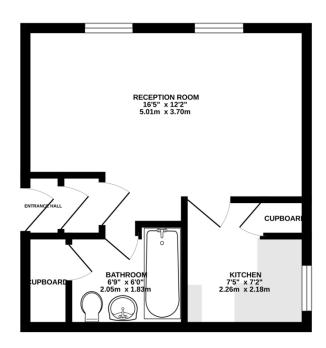

STUDIO Good sized room, 2 Double glazed windows.

KITCHEN Well fitted with worktops and cupboards. Double glazed window.

BATHROOM Bath, hand basin, WC, storage area.

LEASE Lease 125 years from 1st July 1984

#### GROUND FLOOR 286 sq.ft. (26.6 sq.m.) approx.

TOTAL FLOOR AREA: 286 sq.ft. (26.6 sq.m.) approx. White every attempt has been made to ensure the accuracy of the floorpian contained here, measurement of doors, indicate, notions and any other term are approximate and or respectably is taken for any error. The properties of the contract of the contra