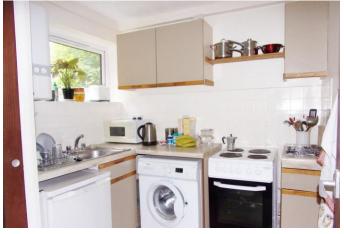

STUDIO Good sized room, 2 Double glazed windows.

KITCHEN Well fitted with worktops and cupboards. Double glazed window.

BATHROOM Bath, hand basin, WC, storage area.

LEASE Lease 125 years from 1st July 1984