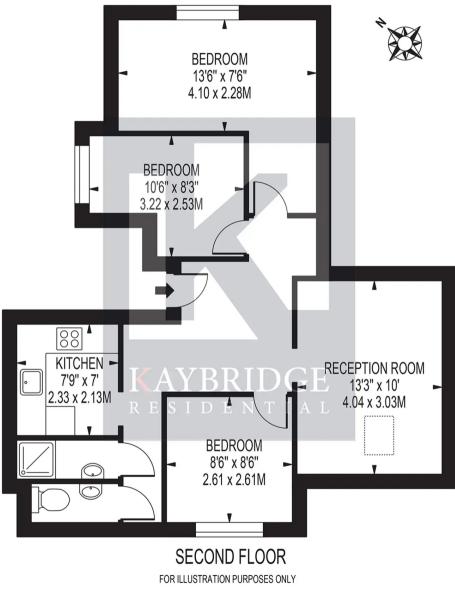

## **ST. JAMES ROAD**

APPROXIMATE GROSS INTERNAL FLOOR AREA: 638 SQ FT - 59.30 SQ M

THIS FLOOR PLAN SHOULD BE USED AS A GENERAL OUTLINE FOR GUIDANCE ONLY AND DOES NOT CONSTITUTE IN WHOLE OR IN PART AN OFFER OR CONTRACT. ANY INTENDING PURCHASER OR LESSEE SHOULD SATISFY THEMSELVES BY INSPECTION, SEARCHES, ENQUIRIES AND FULL SURVEY AS TO THE CORRECTNESS OF EACH STATEMENT. ANY AREAS, MEASUREMENTS OR DISTANCES QUOTED ARE APPROXIMATE AND SHOULD NOT BE USED TO VALUE A PROPERTY OR BE THE BASIS OF ANY SALE OR LET.