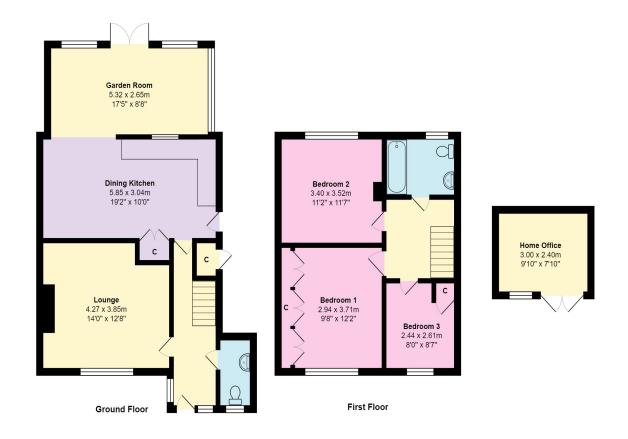

## Services

We are advised the property has all main services. Gas fired central heating.

Total Area: 112.4 m<sup>2</sup> ... 1210 ft<sup>2</sup> All measurements are approximate and for display purposes only