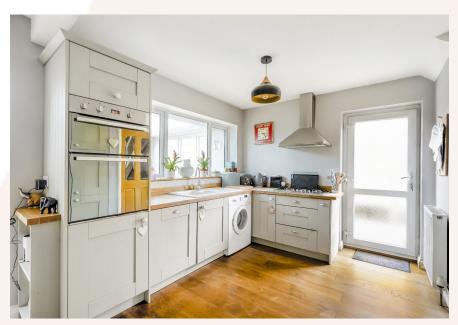

## **Property Description**

In brief the property comprises; a warm and welcoming entrance hall with w/c.

To the left of the hallway is a generous lounge with feature fireplace and working gas fire.

To the rear of the ground floor is a cleverly extended dining kitchen with integrated appliances, a cosy space to relax and plenty of room for a large dining table. A set of french doors lead out to the privately enclosed garden.