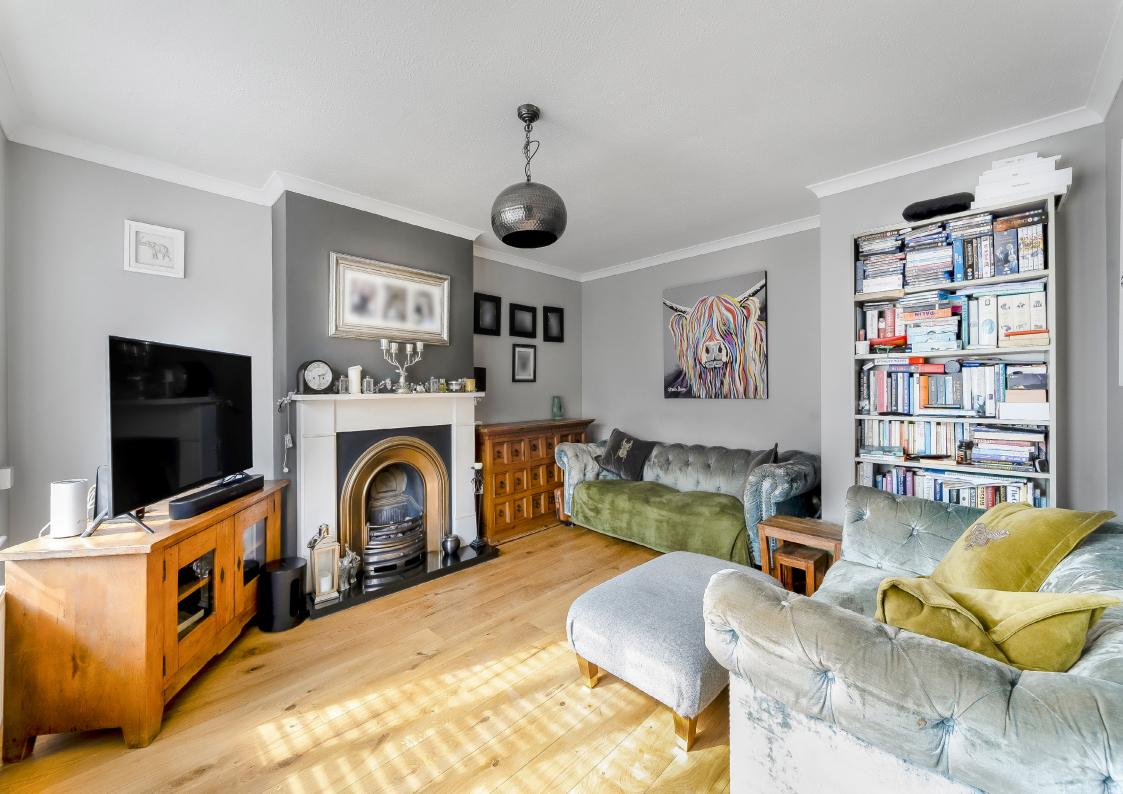

## **Property Description**

In brief the property comprises; a warm and welcoming entrance hall with w/c.

To the left of the hallway is a generous lounge with feature fireplace and working gas fire.

To the rear of the ground floor is a cleverly extended dining kitchen with integrated appliances, a cosy space to relax and plenty of room for a large dining table. A set of french doors lead out to the privately enclosed garden.