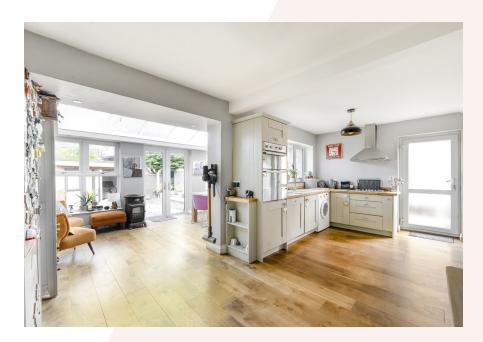

## **Property Description**

In brief the property comprises; a warm and welcoming entrance hall with w/c.

To the left of the hallway is a generous lounge with feature fireplace and working gas fire.

To the rear of the ground floor is a cleverly extended dining kitchen with integrated appliances, a cosy space to relax and plenty of room for a large dining table. A set of french doors lead out to the privately enclosed garden.