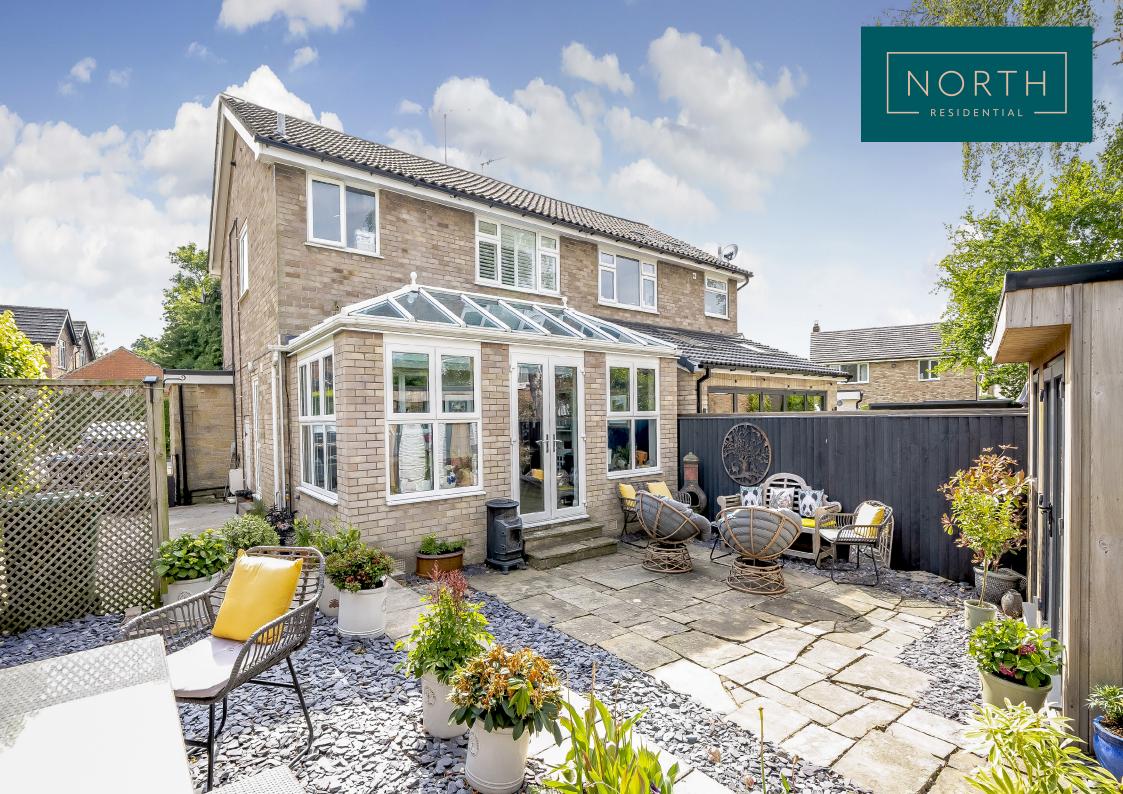

To the first floor is a master bedroom with a full wall of built in wardrobes, a further large double bedroom, a small bedroom and a tiled house bathroom.

Outside, the property is fronted by a paved driveway with parking for numerous cars and a small, gravelled area with potted plants.

To the rear of the property is a fantastic private garden with perfectly placed patio seating – this garden is a perfect space for friends and family to enjoy.

There is also a high-quality oak framed garden room with french doors – this fantastic addition to the home could be used for a variety of purposes including home office, gym, studio and playroom.