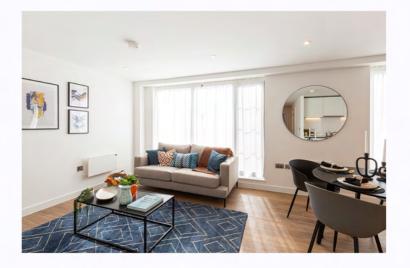

## LIVING ROOM

THE LOUNGE WAS DESIGNED TO BLEND COMFORT WITH STYLE AND HAS BEEN BEAUTIFULLY FASHIONED WITH A DESIGNER SOFA, COFFEE TABLE, PRIVACY VOILE, MEDIA UNIT AND NEIGHBOURING DINING TABLE.