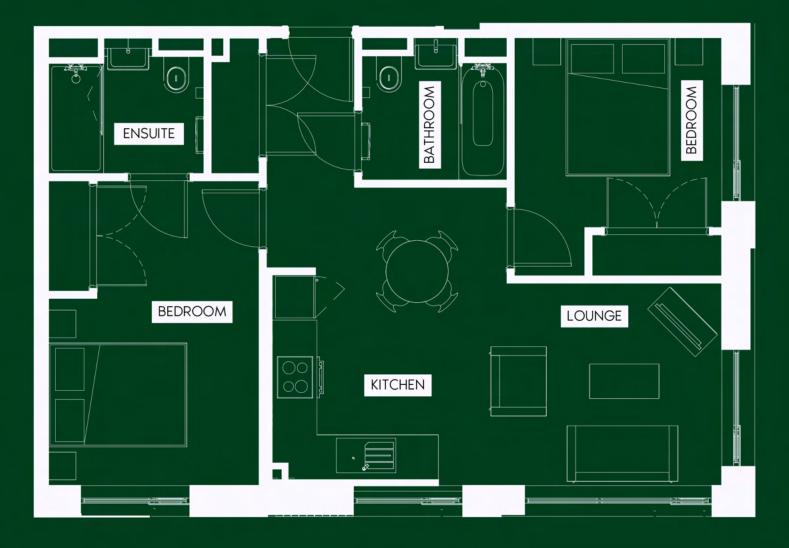

# TWO BEDROOM APARTMENT

WELCOME TO ELLIOTT'S YARD, WHERE 'HOME' IS MORE THAN JUST A CONCEPT. OFFERING THE ULTIMATE LOCATION THAT PUTS THE BEST OF COVENTRY ON YOUR DOORSTEP - CITY LIVING HAS NEVER BEEN EASIER.

# TWO BEDROOM APARTMENT

Prices from: £1,450pcm Deposit: 1 month's rent Sizes starting from: 734 Sq. Ft. Tenancy Agreement: Min 6 months max 5 years

24/7 CONCIERGE

ENT'S LOUNGE

PET FRIENDLY

PARKING AVAILABLE BR