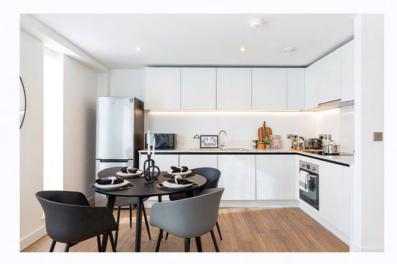

### KITCHEN DINING

- 3D OVEN AND GRILL
- INDUCTION HOBS AND EXTRACTOR FAN
- FRIDGE / FREEZER
- DISH WASHER
- MICROWAVE
- WASHER/DRYER
- OPTIONAL KITCHEN ACCESSORY PACKAGES