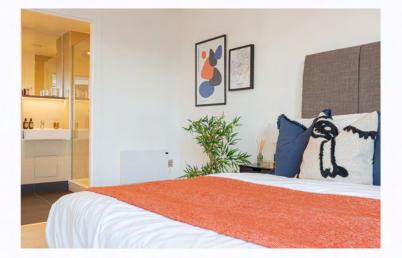

## ENSUITE BEDROOM

- DOUBLE & KING SIZE BEDS WITH BUILT-IN DRAWERS
- · BUILT- IN WARDROBE WITH AUTOMATIC LIGHTING
- BEDSIDE TABLES
- DESIGNER PRIVACY VOILE
- BLACK OUT CURTAINS
- OPTIONAL BEDDING PACKAGES