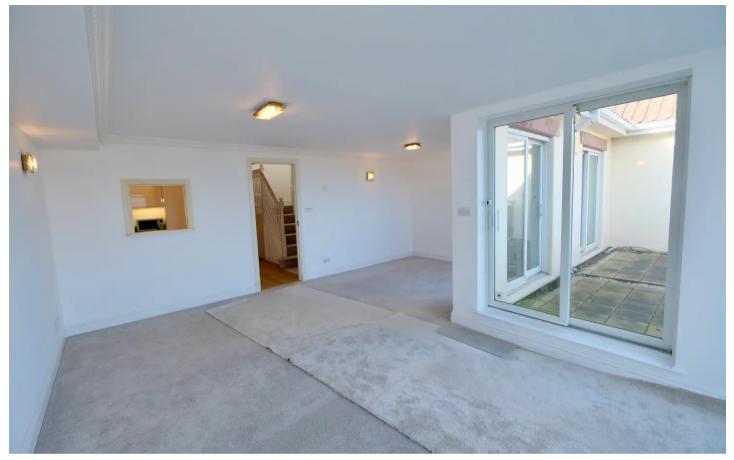

#### Living

Fully integrated modern kitchen with hatch to the large L-shaped lounge and dining space with lovely sea views. Off the hallway there is a separate utility / cloakroom.

#### Outside

Terrace accessed from the lounge, dining room and bedroom 2 overlooking St Ouen's Bay. Designated parking for 2 cars plus ample visitor spaces.