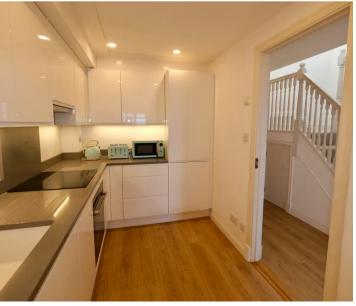

#### Living

Fully integrated modern kitchen with hatch to the large L-shaped lounge and dining space with lovely sea views. Off the hallway there is a separate utility / cloakroom.