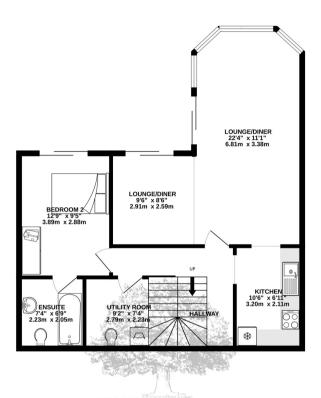

## 19 Seagrove Court, La Rue de la Corbiere

, St Brelade

Absolutely immaculate apartment with far reaching sea views at Seagrove Court, built by reputable local builders in 2001. In a fantastic location with easy access to St Ouen's Bay & only a short walk to the Corbiere Phare and lovely coastal walks. This fantastic apartment comprises; large entrance hall, recently fitted kitchen with integrated appliances, bright & airy living room/diner with door to the balcony & lovely sea views, 2 double bedrooms (1 with fitted wardrobes) and 2 bathrooms (1 en-suite). There are 2 designated parking spaces (one in the garage), plus tons of visitor parking and a good size private store cupboard. This apartment has everything you could wish for, and in such a sought after location!

#### Living

Fully integrated modern kitchen with hatch to the large L-shaped lounge and dining space with lovely sea views. Off the hallway there is a separate utility / cloakroom.

#### Services

All mains services. Electric heating. Fully double glazed. Service charge is  $\pounds 247$  per month.

1ST FLOOR 297 sq.ft. (27.6 sq.m.) approx.