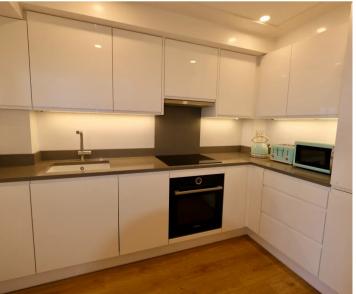

#### Living

Fully integrated modern kitchen with hatch to the large L-shaped lounge and dining space with lovely sea views. Off the hallway there is a separate utility / cloakroom.