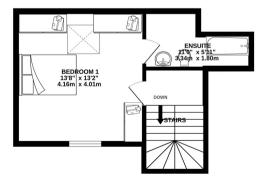

## 19 Seagrove Court, La Rue de la Corbiere

, St Brelade

Absolutely immaculate apartment with far reaching sea views at Seagrove Court, built by reputable local builders in 2001. In a fantastic location with easy access to St Ouen's Bay & only a short walk to the Corbiere Phare and lovely coastal walks. This fantastic apartment comprises; large entrance hall, recently fitted kitchen with integrated appliances, bright & airy living room/diner with door to the balcony & lovely sea views, 2 double bedrooms (1 with fitted wardrobes) and 2 bathrooms (1 en-suite). There are 2 designated parking spaces (one in the garage), plus tons of visitor parking and a good size private store cupboard. This apartment has everything you could wish for, and in such a sought after location!

#### Sleeping

Downstairs bedroom with en-suite bathroom and access to the terrace. Large upstairs primary bedroom with stunning views from the dormers, en-suite bathroom and plenty of storage space.