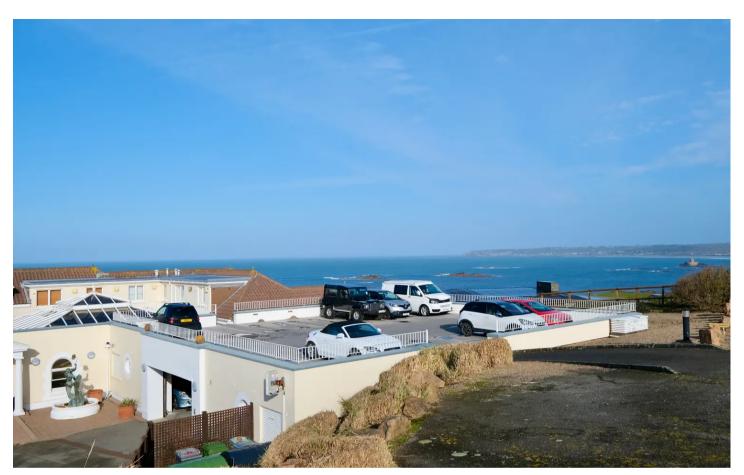

#### Outside

Terrace accessed from the lounge, dining room and bedroom 2 overlooking St Ouen's Bay. Designated parking for 2 cars plus ample visitor spaces.