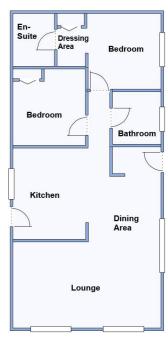

## 5 Lupin Walk, Deer Court, Horton Road, Three Legged Cross, Wimborne. BH21 6FL

This drawing has been prepared for diagrammatic purpose only. Not to scale.

#### 2-Bedroom Park Home - approx 40' x 20'

Accommodation & approximate room dimensions:

- Omar 'Westbury' circa 2020
- Lounge/Dining Room: approx 22'7" x 18'2" max. Feature fireplace. Bay windows.
- Kitchen: approx 11'3" x 9'2" max. Superb fitted kitchen with an excellent range of floor and wall cupboards. Built-in oven & hob with cooker hood over (untested). Integrated washing machine, dishwasher & fridge/freezer. Cupboard housing gas combination boiler. Door to garden.
- Bedroom 1: approx 9'5" x 9'2" Plus Dressing Area with fitted wardrobes & dresser unit.
- Luxury En-Suite Shower Room
- Bedroom 2: approx 9'6" x 9'2". Fitted wardrobe.
- Bathroom: Panelled bath. Wash basin & WC.
- Gas Central Heating (system untested)
- PVCu Double-Glazing
- Small Garden with Metal Shed
- Parking on Plot
- Age Restriction 45+ Pets Considered
- Gated, Developing Residential Park set in 34 acres of private country park.