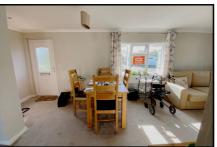

#### 2-Bedroom Park Home - approx 40' x 20'

Accommodation & approximate room dimensions:

- Omar 'Westbury' circa 2020
- Lounge/Dining Room: approx 22'7" x 18'2" max. Feature fireplace. Bay windows.
- Kitchen: approx 11'3" x 9'2" max. Superb fitted kitchen with an excellent range of floor and wall cupboards. Built-in oven & hob with cooker hood over (untested). Integrated washing machine, dishwasher & fridge/freezer. Cupboard housing gas combination boiler. Door to garden.
- Bedroom 1: approx 9'5" x 9'2" Plus Dressing Area with fitted wardrobes & dresser unit.
- Luxury En-Suite Shower Room
- Bedroom 2: approx 9'6" x 9'2". Fitted wardrobe.
- Bathroom: Panelled bath. Wash basin & WC.
- Gas Central Heating (system untested)
- PVCu Double-Glazing
- Small Garden with Metal Shed
- Parking on Plot
- Age Restriction 45+ Pets Considered
- Gated, Developing Residential Park set in 34 acres of private country park.