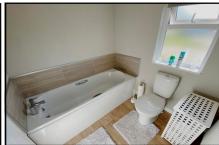

#### 2-Bedroom Park Home - approx 40' x 20'

Accommodation & approximate room dimensions:

- Omar 'Westbury' circa 2020
- Lounge/Dining Room: approx 22'7" x 18'2" max. Feature fireplace. Bay windows.
- Kitchen: approx 11'3" x 9'2" max. Superb fitted kitchen with an excellent range of floor and wall cupboards. Built-in oven & hob with cooker hood over (untested). Integrated washing machine, dishwasher & fridge/freezer. Cupboard housing gas combination boiler. Door to garden.
- Bedroom 1: approx 9'5" x 9'2" Plus Dressing Area with fitted wardrobes & dresser unit.
- Luxury En-Suite Shower Room
- Bedroom 2: approx 9'6" x 9'2". Fitted wardrobe.
- Bathroom: Panelled bath. Wash basin & WC.
- Gas Central Heating (system untested)
- PVCu Double-Glazing
- Small Garden with Metal Shed
- Parking on Plot
- Age Restriction 45+ Pets Considered
- Gated, Developing Residential Park set in 34 acres of private country park.