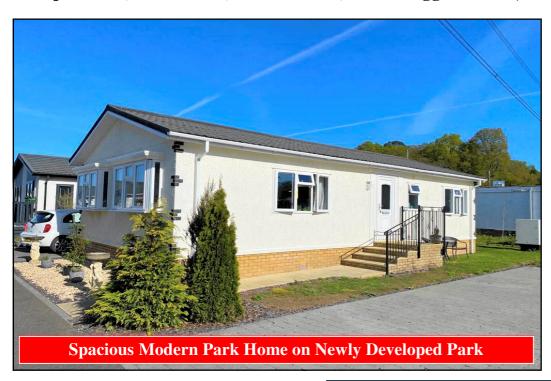

#### 2-Bedroom Park Home - approx 40' x 20'

Accommodation & approximate room dimensions:

- Omar 'Westbury' circa 2020
- Lounge/Dining Room: approx 22'7" x 18'2" max. Feature fireplace. Bay windows.
- Kitchen: approx 11'3" x 9'2" max. Superb fitted kitchen with an excellent range of floor and wall cupboards. Built-in oven & hob with cooker hood over (untested). Integrated washing machine, dishwasher & fridge/freezer. Cupboard housing gas combination boiler. Door to garden.
- Bedroom 1: approx 9'5" x 9'2" Plus Dressing Area with fitted wardrobes & dresser unit.
- Luxury En-Suite Shower Room
- Bedroom 2: approx 9'6" x 9'2". Fitted wardrobe.
- Bathroom: Panelled bath. Wash basin & WC.
- Gas Central Heating (system untested)
- PVCu Double-Glazing
- Small Garden with Metal Shed
- Parking on Plot
- Age Restriction 45+ Pets Considered
- Gated, Developing Residential Park set in 34 acres of private country park.

# **High Quality Park Home**

Pitch Fee: approx 314.78 per month including sewerage Subject to Annual Review Council Tax Band: 'B' Tenure: 1983 Mobile Homes Act Agreement