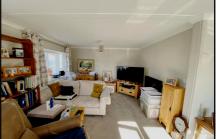

#### 2-Bedroom Park Home - approx 40' x 20'

Accommodation & approximate room dimensions:

- Omar 'Westbury' circa 2020
- Lounge/Dining Room: approx 22'7" x 18'2" max. Feature fireplace. Bay windows.
- Kitchen: approx 11'3" x 9'2" max. Superb fitted kitchen with an excellent range of floor and wall cupboards. Built-in oven & hob with cooker hood over (untested). Integrated washing machine, dishwasher & fridge/freezer. Cupboard housing gas combination boiler. Door to garden.
- Bedroom 1: approx 9'5" x 9'2" Plus Dressing Area with fitted wardrobes & dresser unit.
- Luxury En-Suite Shower Room
- Bedroom 2: approx 9'6" x 9'2". Fitted wardrobe.
- Bathroom: Panelled bath. Wash basin & WC.
- Gas Central Heating (system untested)
- PVCu Double-Glazing
- Small Garden with Metal Shed
- Parking on Plot
- Age Restriction 45+ Pets Considered
- Gated, Developing Residential Park set in 34 acres of private country park.