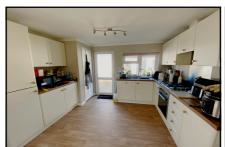

#### 2-Bedroom Park Home - approx 40' x 20'

Accommodation & approximate room dimensions:

- Omar 'Westbury' circa 2020
- Lounge/Dining Room: approx 22'7" x 18'2" max. Feature fireplace. Bay windows.
- Kitchen: approx 11'3" x 9'2" max. Superb fitted kitchen with an excellent range of floor and wall cupboards. Built-in oven & hob with cooker hood over (untested). Integrated washing machine, dishwasher & fridge/freezer. Cupboard housing gas combination boiler. Door to garden.
- Bedroom 1: approx 9'5" x 9'2" Plus Dressing Area with fitted wardrobes & dresser unit.
- Luxury En-Suite Shower Room
- Bedroom 2: approx 9'6" x 9'2". Fitted wardrobe.
- Bathroom: Panelled bath. Wash basin & WC.
- Gas Central Heating (system untested)
- PVCu Double-Glazing
- Small Garden with Metal Shed
- Parking on Plot
- Age Restriction 45+ Pets Considered
- Gated, Developing Residential Park set in 34 acres of private country park.