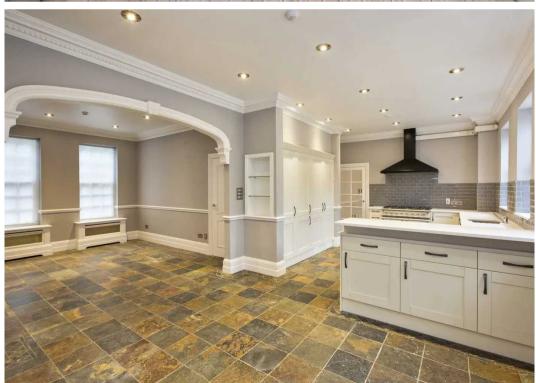

The impressive entrance hall with sweeping staircase and opulent feature chandelier suggests the elegant feel of this home from the moment you enter.

Downstairs entertaining and living spaces are provided by five reception rooms including a kitchen breakfast room, lounge, formal dining room and home office study, ballroom with patio doors out to the garden. The right wing of the downstairs holds the swimming complex, full equipped with shower and changing rooms.