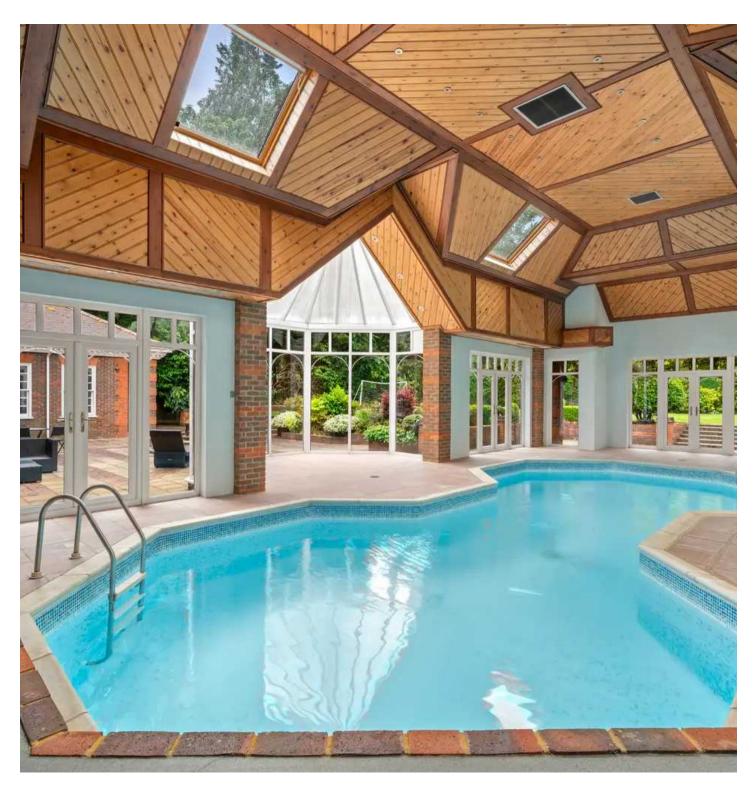

The impressive entrance hall with sweeping staircase and opulent feature chandelier suggests the elegant feel of this home from the moment you enter.

Downstairs entertaining and living spaces are provided by five reception rooms including a kitchen breakfast room, lounge, formal dining room and home office study, ballroom with patio doors out to the garden. The right wing of the downstairs holds the swimming complex, full equipped with shower and changing rooms.

### **Queens Court Queens Drive**

Oxshott, KT22

On the first floor, off the large landing, there are two bedroom suites and a large, dual aspect, bright primary suite with ornate cornicing and fitted wardrobes, an en suite with bath and shower, and a walk-through dressing area. The right wing of the upstairs houses a leisure room overlooking the indoor pool complex perfect for a home gym or exercise room. further through this space there is access to the annex with two rooms, a bathroom and a separate staircase leading down to a separate entrance.