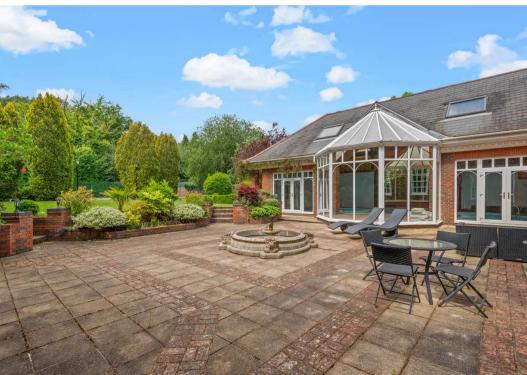

The impressive entrance hall with sweeping staircase and opulent feature chandelier suggests the elegant feel of this home from the moment you enter.

Downstairs entertaining and living spaces are provided by five reception rooms including a kitchen breakfast room, lounge, formal dining room and home office study, ballroom with patio doors out to the garden. The right wing of the downstairs holds the swimming complex, full equipped with shower and changing rooms.

The top floor with two further bedrooms, each with their own bathroom, and kitchenette area could work extremely well for visiting family or older children.

Outside the property boasts a wonderful large garden with immaculate lawn area, a large patio for entertaining and tennis court for the aspiring athletes.