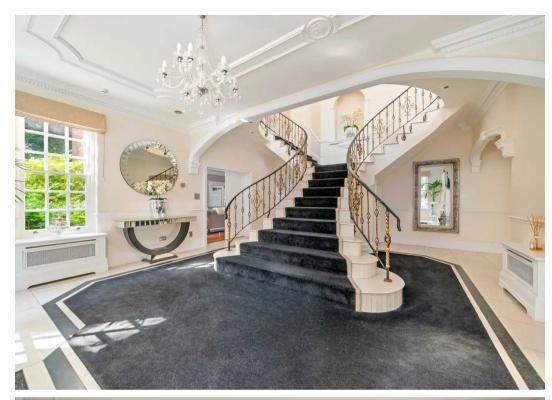

The impressive entrance hall with sweeping staircase and opulent feature chandelier suggests the elegant feel of this home from the moment you enter.

Downstairs entertaining and living spaces are provided by five reception rooms including a kitchen breakfast room, lounge, formal dining room and home office study, ballroom with patio doors out to the garden. The right wing of the downstairs holds the swimming complex, full equipped with shower and changing rooms.