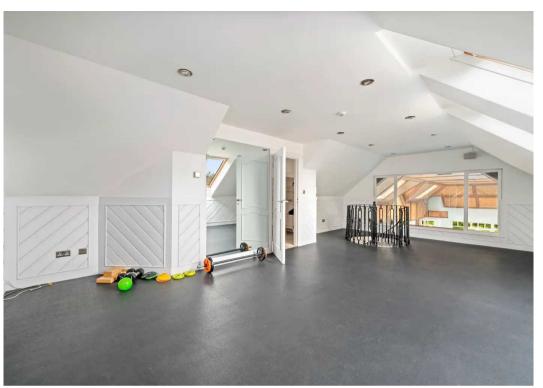

### **Queens Court Queens Drive**

Oxshott, KT22

On the first floor, off the large landing, there are two bedroom suites and a large, dual aspect, bright primary suite with ornate cornicing and fitted wardrobes, an en suite with bath and shower, and a walk-through dressing area. The right wing of the upstairs houses a leisure room overlooking the indoor pool complex perfect for a home gym or exercise room. further through this space there is access to the annex with two rooms, a bathroom and a separate staircase leading down to a separate entrance.