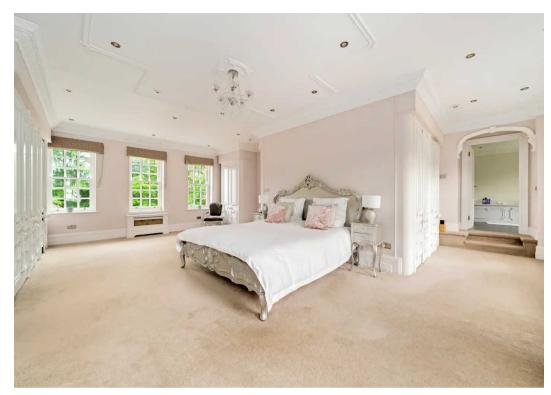

### **Queens Court Queens Drive**

Oxshott, KT22

On the first floor, off the large landing, there are two bedroom suites and a large, dual aspect, bright primary suite with ornate cornicing and fitted wardrobes, an en suite with bath and shower, and a walk-through dressing area. The right wing of the upstairs houses a leisure room overlooking the indoor pool complex perfect for a home gym or exercise room. further through this space there is access to the annex with two rooms, a bathroom and a separate staircase leading down to a separate entrance.