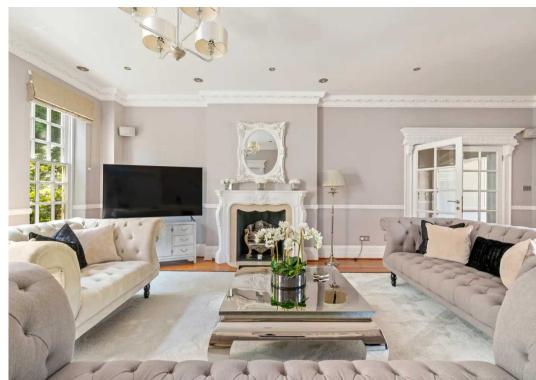

The impressive entrance hall with sweeping staircase and opulent feature chandelier suggests the elegant feel of this home from the moment you enter.

Downstairs entertaining and living spaces are provided by five reception rooms including a kitchen breakfast room, lounge, formal dining room and home office study, ballroom with patio doors out to the garden. The right wing of the downstairs holds the swimming complex, full equipped with shower and changing rooms.