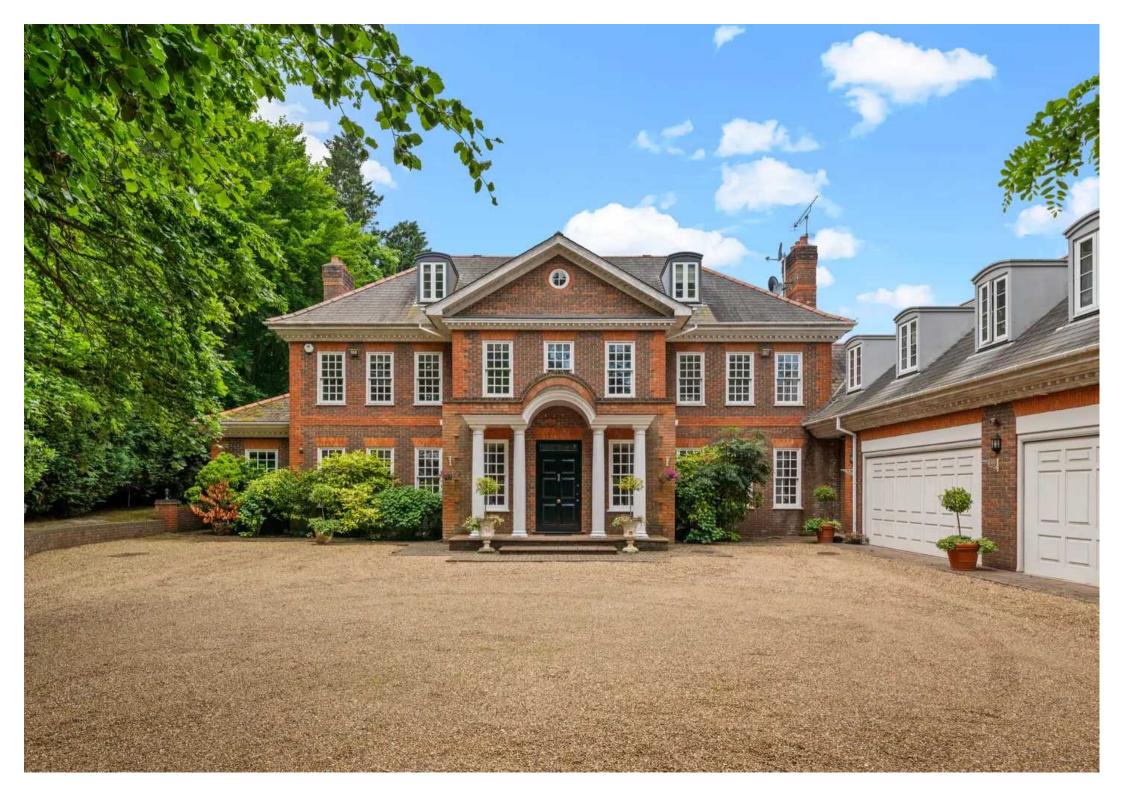

### **Queens Court Queens Drive**

Oxshott, KT22

A wonderful residence of just under 9,000 sqft set within the prestigious Crown Estate in Oxshott.

Queens Court is approached via a gated shingle driveway and is both imposing and welcoming from the moment you catch a glance.