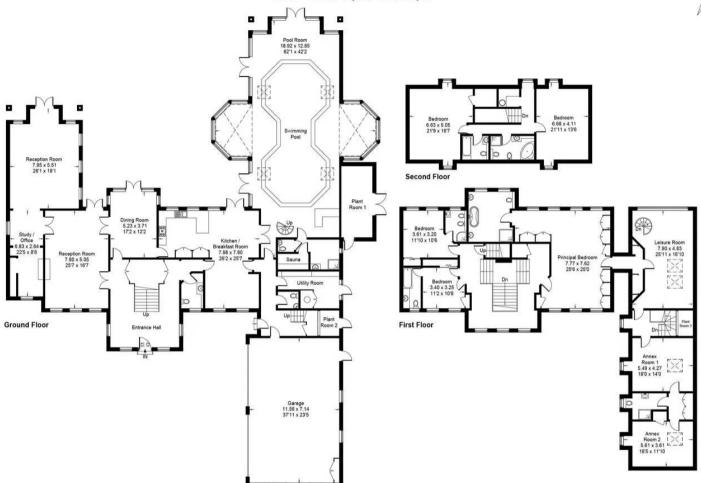

The impressive entrance hall with sweeping staircase and opulent feature chandelier suggests the elegant feel of this home from the moment you enter.

Downstairs entertaining and living spaces are provided by five reception rooms including a kitchen breakfast room, lounge, formal dining room and home office study, ballroom with patio doors out to the garden. The right wing of the downstairs holds the swimming complex, full equipped with shower and changing rooms.

### **Queens Court Queens Drive**

Oxshott, KT22

On the first floor, off the large landing, there are two bedroom suites and a large, dual aspect, bright primary suite with ornate cornicing and fitted wardrobes, an en suite with bath and shower, and a walk-through dressing area. The right wing of the upstairs houses a leisure room overlooking the indoor pool complex perfect for a home gym or exercise room. further through this space there is access to the annex with two rooms, a bathroom and a separate staircase leading down to a separate entrance.

The top floor with two further bedrooms, each with their own bathroom, and kitchenette area could work extremely well for visiting family or older children.

Outside the property boasts a wonderful large garden with immaculate lawn area, a large patio for entertaining and tennis court for the aspiring athletes.

## Queens Drive, Oxshott, Leatherhead, Surrey, KT22

Approximate Gross Internal Area = 748.9 sq m / 8061 sq ft
Multi Garage = 83.7 sq m / 901 sq ft
Total = 832.6 sq m / 8962 sq ft

Floor plan produced in accordance with RICS Property Measurement Standards incorporating International Property Measurement Standards (IPMS2 Residential).