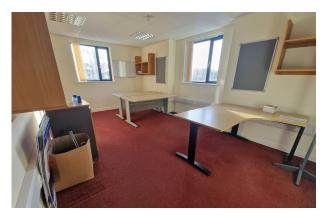

The parts available are based on the first floor, with access via stairs or lift. The floor has a reception and waiting area, staff kitchen, 7 consultation rooms, a counselling room, 2 labs, a clean room, and a dirty room. There is additional space for further waiting areas.