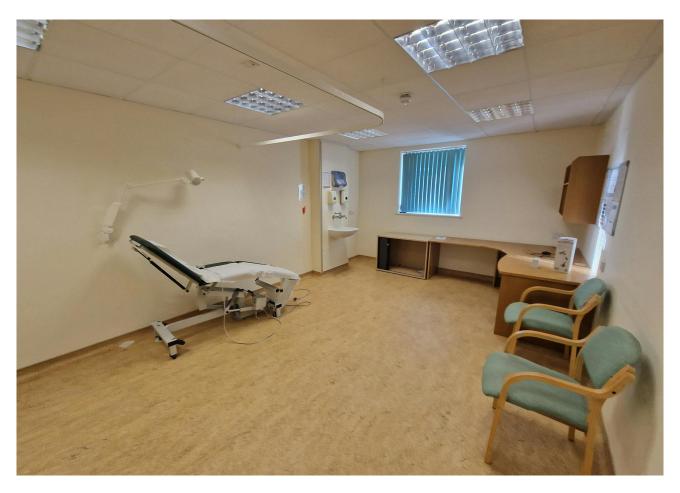

The parts available are based on the first floor, with access via stairs or lift. The floor has a reception and waiting area, staff kitchen, 7 consultation rooms, a counselling room, 2 labs, a clean room, and a dirty room. There is additional space for further waiting areas.