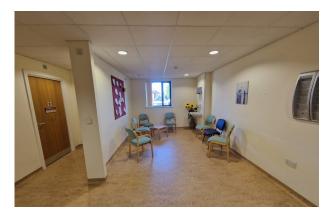

#### Description

The Oaks is a public medical centre situated on London Road, Waterlooville. The property lends itself to a medical practice for the public, in a building of modern design with parking.

The parts available are based on the first floor, with access via stairs or lift. The floor has a reception and waiting area, staff kitchen, 7 consultation rooms, a counselling room, 2 labs, a clean room, and a dirty room. There is additional space for further waiting areas.