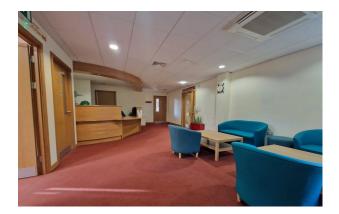

The parts available are based on the first floor, with access via stairs or lift. The floor has a reception and waiting area, staff kitchen, 7 consultation rooms, a counselling room, 2 labs, a clean room, and a dirty room. There is additional space for further waiting areas.