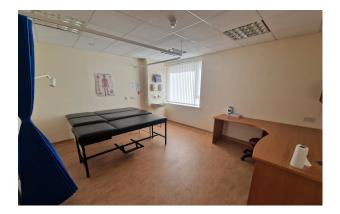

The parts available are based on the first floor, with access via stairs or lift. The floor has a reception and waiting area, staff kitchen, 7 consultation rooms, a counselling room, 2 labs, a clean room, and a dirty room. There is additional space for further waiting areas.