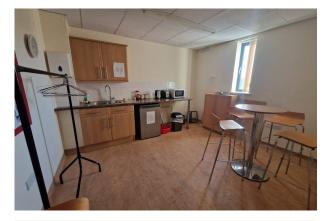

The parts available are based on the first floor, with access via stairs or lift. The floor has a reception and waiting area, staff kitchen, 7 consultation rooms, a counselling room, 2 labs, a clean room, and a dirty room. There is additional space for further waiting areas.