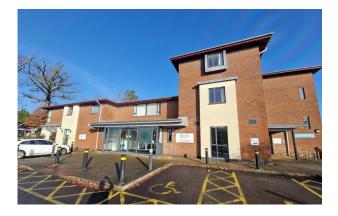

# 26-30 London Road, Cowplain, Waterlooville, PO8 8DL

Medical Use Property Available

#### Description

The Oaks is a public medical centre situated on London Road, Waterlooville. The property lends itself to a medical practice for the public, in a building of modern design with parking.

#### Location

The premises are situated on the eastern side of London Road in the centre of Cowplain. Cowplain is situated on the A3 and is 1/2 mile north of Waterlooville with good transport links to Petersfield to the north and Portsmouth to the south, via the A3(M).