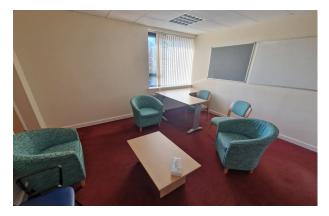

#### Description

The Oaks is a public medical centre situated on London Road, Waterlooville. The property lends itself to a medical practice for the public, in a building of modern design with parking.

The parts available are based on the first floor, with access via stairs or lift. The floor has a reception and waiting area, staff kitchen, 7 consultation rooms, a counselling room, 2 labs, a clean room, and a dirty room. There is additional space for further waiting areas.