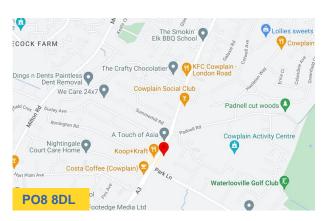

#### Location

The premises are situated on the eastern side of London Road in the centre of Cowplain. Cowplain is situated on the A3 and is 1/2 mile north of Waterlooville with good transport links to Petersfield to the north and Portsmouth to the south, via the A3(M).