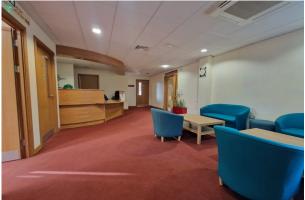

The parts available are based on the first floor, with access via stairs or lift. The floor has a reception and waiting area, staff kitchen, 7 consultation rooms, a counselling room, 2 labs, a clean room, and a dirty room. There is additional space for further waiting areas.