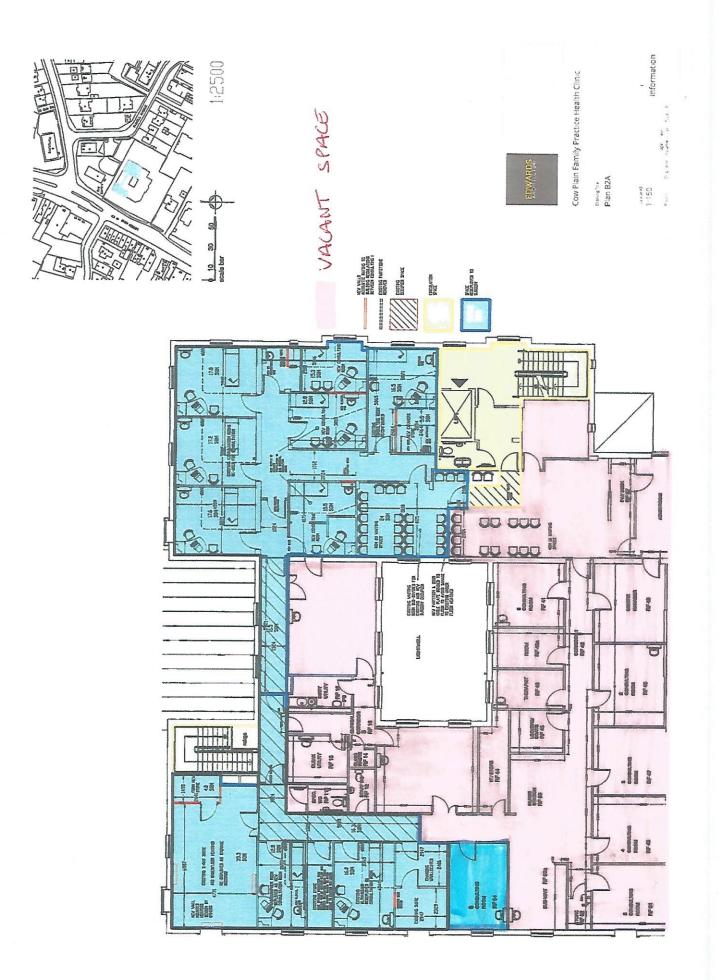

#### Accommodation

The accommodation comprises the following areas:

| Name                         | sq ft | sq m   | Availability |
|------------------------------|-------|--------|--------------|
| 1st - Reception              | 591   | 54.91  | Available    |
| 1st - Consultation rooms 1-8 | 1,417 | 131.64 | Available    |
| 1st - Lab 1                  | 301   | 27.96  | Available    |
| 1st - Lab 2                  | 332   | 30.84  | Available    |
| 1st - Clean Room             | 96    | 8.92   | Available    |
| 1st - Dirty Room             | 66    | 6.13   | Available    |
| Total                        | 2,803 | 260.40 |              |

#### Description

The Oaks is a public medical centre situated on London Road, Waterlooville. The property lends itself to a medical practice for the public, in a building of modern design with parking.

The parts available are based on the first floor, with access via stairs or lift. The floor has a reception and waiting area, staff kitchen, 7 consultation rooms, a counselling room, 2 labs, a clean room, and a dirty room. There is additional space for further waiting areas.