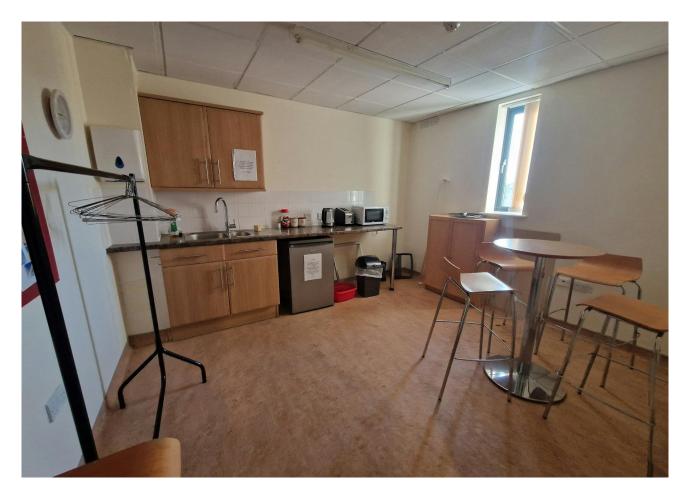

The parts available are based on the first floor, with access via stairs or lift. The floor has a reception and waiting area, staff kitchen, 7 consultation rooms, a counselling room, 2 labs, a clean room, and a dirty room. There is additional space for further waiting areas.