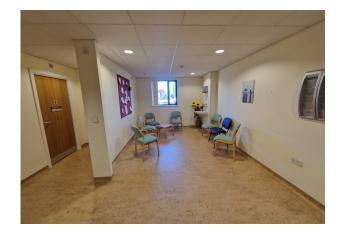

#### **Description**

The Oaks is a public medical centre situated on London Road, Waterlooville. The property lends itself to a medical practice for the public, in a building of modern design with parking.

The parts available are based on the first floor, with access via stairs or lift. The floor has a reception and waiting area, staff kitchen, 7 consultation rooms, a counselling room, 2 labs, a clean room, and a dirty room. There is additional space for further waiting areas.