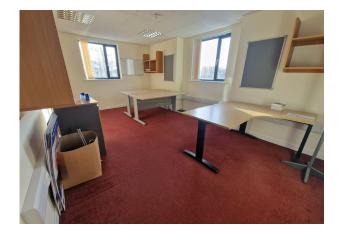

#### Accommodation

The accommodation comprises the following areas:

| Name                         | sq ft | sq m   | Availability |
|------------------------------|-------|--------|--------------|
| 1st - Reception              | 591   | 54.91  | Available    |
| 1st - Consultation rooms 1-8 | 1,417 | 131.64 | Available    |
| 1st - Lab 1                  | 301   | 27.96  | Available    |
| 1st - Lab 2                  | 332   | 30.84  | Available    |
| 1st - Clean Room             | 96    | 8.92   | Available    |
| 1st - Dirty Room             | 66    | 6.13   | Available    |
| Total                        | 2,803 | 260.40 |              |

The parts available are based on the first floor, with access via stairs or lift. The floor has a reception and waiting area, staff kitchen, 7 consultation rooms, a counselling room, 2 labs, a clean room, and a dirty room. There is additional space for further waiting areas.