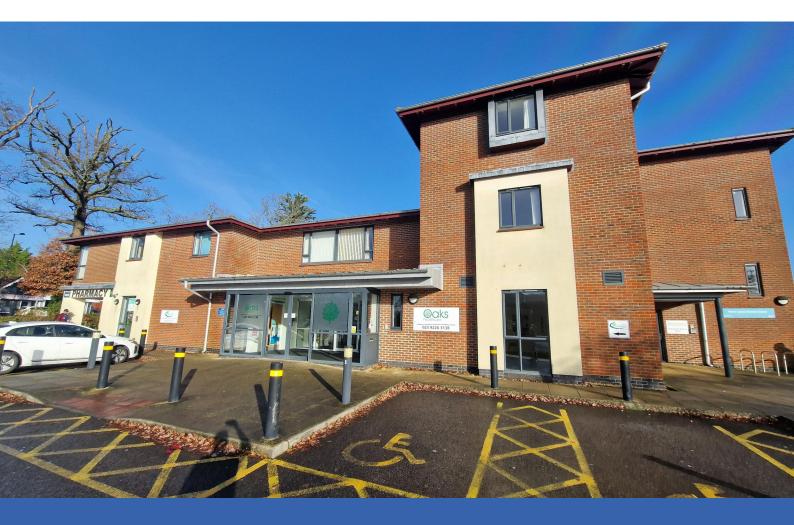

# 26-30 London Road, Cowplain, Waterlooville, PO8 8DL

Medical Use Property Available

#### **Description**

The Oaks is a public medical centre situated on London Road, Waterlooville. The property lends itself to a medical practice for the public, in a building of modern design with parking.

The parts available are based on the first floor, with access via stairs or lift. The floor has a reception and waiting area, staff kitchen, 7 consultation rooms, a counselling room, 2 labs, a clean room, and a dirty room. There is additional space for further waiting areas.