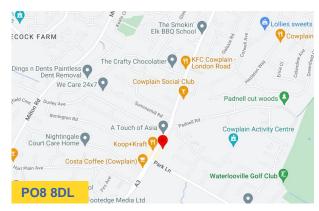

#### Location

The premises are situated on the eastern side of London Road in the centre of Cowplain. Cowplain is situated on the A3 and is 1/2 mile north of Waterlooville with good transport links to Petersfield to the north and Portsmouth to the south, via the A3(M).