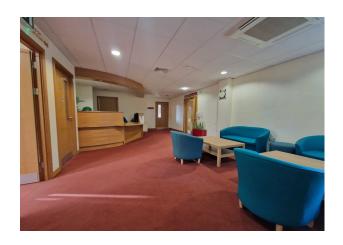

The parts available are based on the first floor, with access via stairs or lift. The floor has a reception and waiting area, staff kitchen, 7 consultation rooms, a counselling room, 2 labs, a clean room, and a dirty room. There is additional space for further waiting areas.