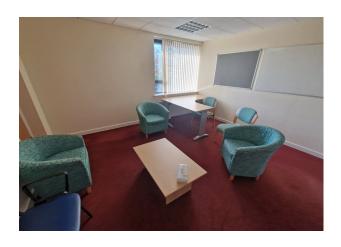

#### **Description**

The Oaks is a public medical centre situated on London Road, Waterlooville. The property lends itself to a medical practice for the public, in a building of modern design with parking.

The parts available are based on the first floor, with access via stairs or lift. The floor has a reception and waiting area, staff kitchen, 7 consultation rooms, a counselling room, 2 labs, a clean room, and a dirty room. There is additional space for further waiting areas.