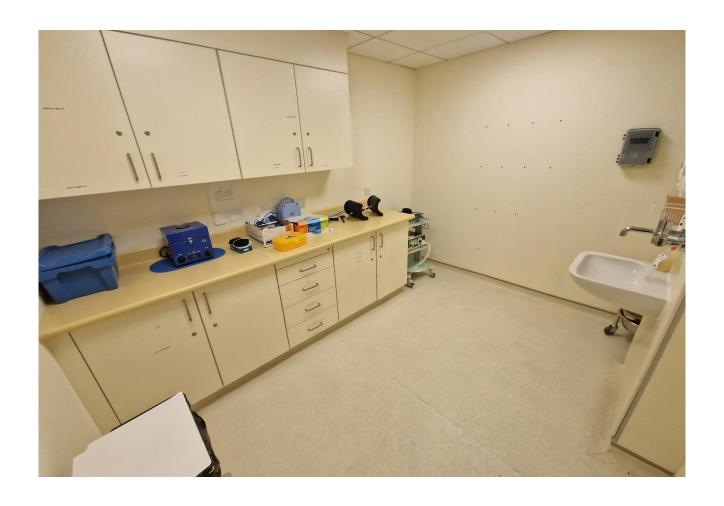

The parts available are based on the first floor, with access via stairs or lift. The floor has a reception and waiting area, staff kitchen, 7 consultation rooms, a counselling room, 2 labs, a clean room, and a dirty room. There is additional space for further waiting areas.