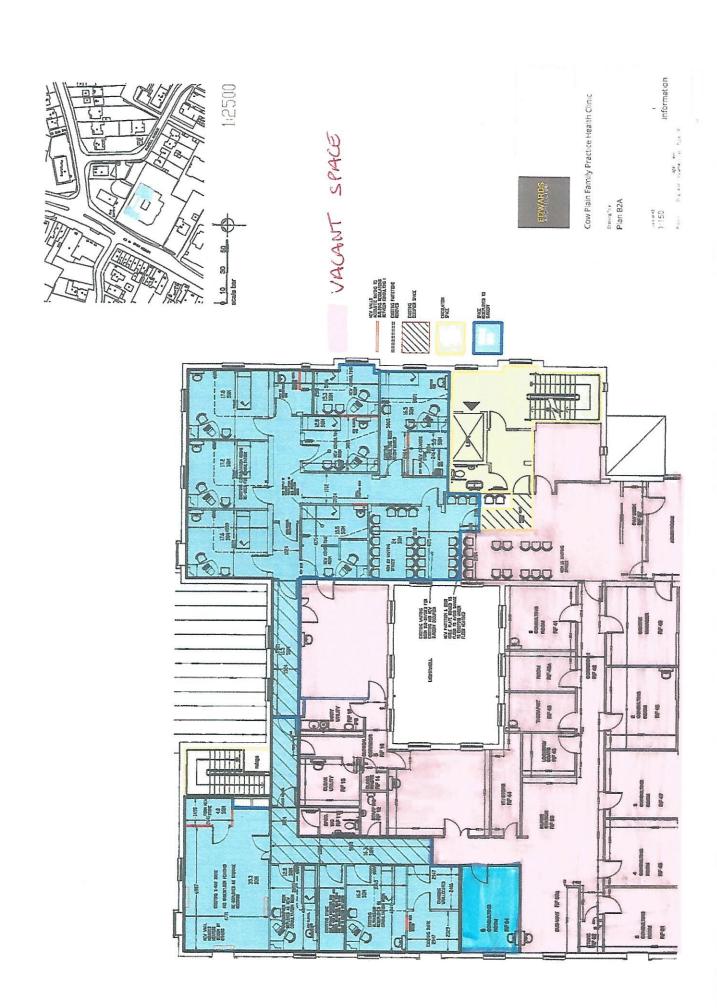

#### Accommodation

The accommodation comprises the following areas:

| Name                         | sq ft | sq m   | Availability |
|------------------------------|-------|--------|--------------|
| 1st - Reception              | 591   | 54.91  | Available    |
| 1st - Consultation rooms 1-8 | 1,417 | 131.64 | Available    |
| 1st - Lab 1                  | 301   | 27.96  | Available    |
| 1st - Lab 2                  | 332   | 30.84  | Available    |
| 1st - Clean Room             | 96    | 8.92   | Available    |
| 1st - Dirty Room             | 66    | 6.13   | Available    |
| Total                        | 2,803 | 260.40 |              |

The parts available are based on the first floor, with access via stairs or lift. The floor has a reception and waiting area, staff kitchen, 7 consultation rooms, a counselling room, 2 labs, a clean room, and a dirty room. There is additional space for further waiting areas.