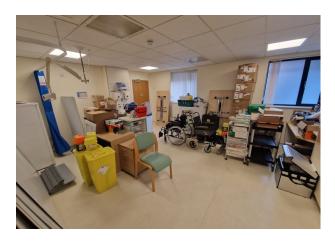

The parts available are based on the first floor, with access via stairs or lift. The floor has a reception and waiting area, staff kitchen, 7 consultation rooms, a counselling room, 2 labs, a clean room, and a dirty room. There is additional space for further waiting areas.