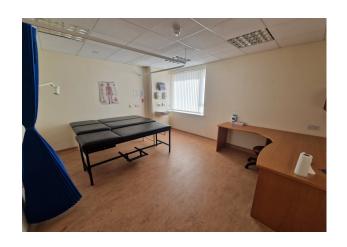

#### Accommodation

The accommodation comprises the following areas:

| Name                         | sq ft | sq m   | Availability |
|------------------------------|-------|--------|--------------|
| 1st - Reception              | 591   | 54.91  | Available    |
| 1st - Consultation rooms 1-8 | 1,417 | 131.64 | Available    |
| 1st - Lab 1                  | 301   | 27.96  | Available    |
| 1st - Lab 2                  | 332   | 30.84  | Available    |
| 1st - Clean Room             | 96    | 8.92   | Available    |
| 1st - Dirty Room             | 66    | 6.13   | Available    |
| Total                        | 2,803 | 260.40 |              |

The parts available are based on the first floor, with access via stairs or lift. The floor has a reception and waiting area, staff kitchen, 7 consultation rooms, a counselling room, 2 labs, a clean room, and a dirty room. There is additional space for further waiting areas.