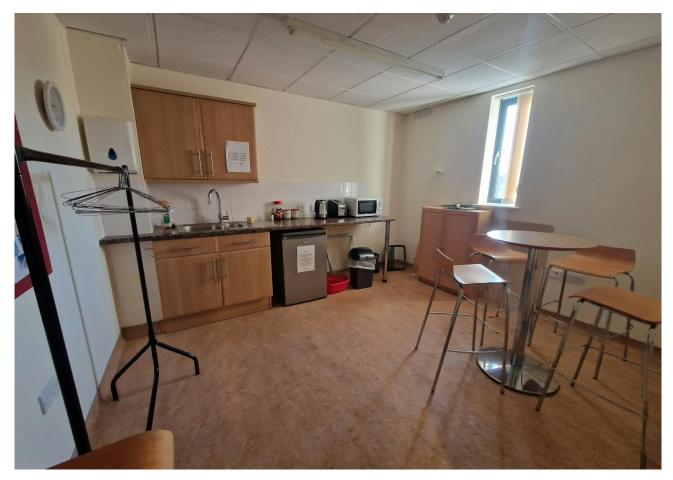

The parts available are based on the first floor, with access via stairs or lift. The floor has a reception and waiting area, staff kitchen, 7 consultation rooms, a counselling room, 2 labs, a clean room, and a dirty room. There is additional space for further waiting areas.