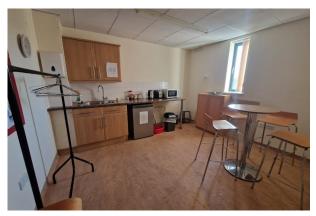

The parts available are based on the first floor, with access via stairs or lift. The floor has a reception and waiting area, staff kitchen, 7 consultation rooms, a counselling room, 2 labs, a clean room, and a dirty room. There is additional space for further waiting areas.