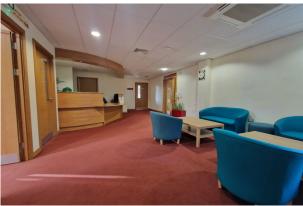

The parts available are based on the first floor, with access via stairs or lift. The floor has a reception and waiting area, staff kitchen, 7 consultation rooms, a counselling room, 2 labs, a clean room, and a dirty room. There is additional space for further waiting areas.