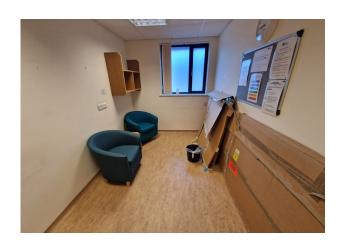

The parts available are based on the first floor, with access via stairs or lift. The floor has a reception and waiting area, staff kitchen, 7 consultation rooms, a counselling room, 2 labs, a clean room, and a dirty room. There is additional space for further waiting areas.