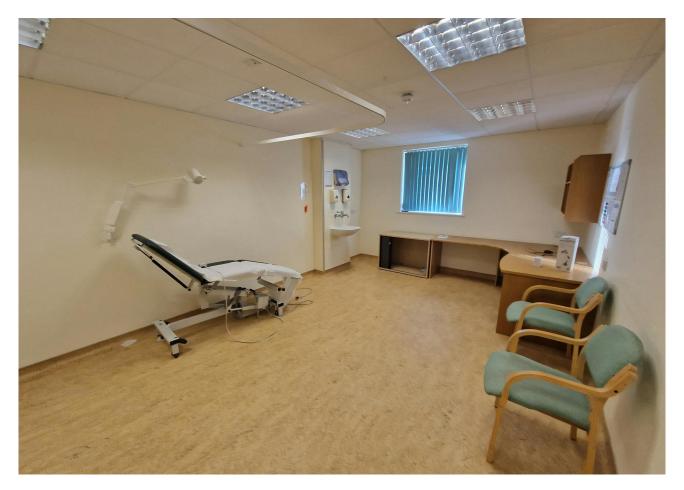

#### Accommodation

The accommodation comprises the following areas:

| Name                         | sq ft | sq m   | Availability |
|------------------------------|-------|--------|--------------|
| 1st - Reception              | 591   | 54.91  | Available    |
| 1st - Consultation rooms 1-8 | 1,417 | 131.64 | Available    |
| 1st - Lab 1                  | 301   | 27.96  | Available    |
| 1st - Lab 2                  | 332   | 30.84  | Available    |
| 1st - Clean Room             | 96    | 8.92   | Available    |
| 1st - Dirty Room             | 66    | 6.13   | Available    |
| Total                        | 2,803 | 260.40 |              |

The parts available are based on the first floor, with access via stairs or lift. The floor has a reception and waiting area, staff kitchen, 7 consultation rooms, a counselling room, 2 labs, a clean room, and a dirty room. There is additional space for further waiting areas.