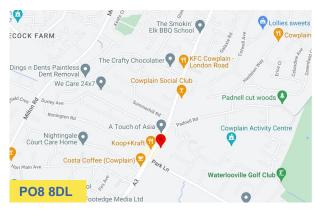

#### Location

The premises are situated on the eastern side of London Road in the centre of Cowplain. Cowplain is situated on the A3 and is 1/2 mile north of Waterlooville with good transport links to Petersfield to the north and Portsmouth to the south, via the A3(M).