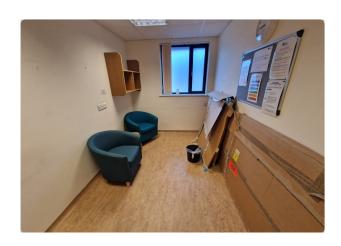

### Description

The Oaks is a public medical centre situated on London Road, Waterlooville. The property lends itself to a medical practice for the public, in a building of modern design with parking.

The parts available are based on the first floor, with access via stairs or lift. The floor has a reception and waiting area, staff kitchen, 7 consultation rooms, a counselling room, 2 labs, a clean room, and a dirty room. There is additional space for further waiting areas.

#### Accommodation

The accommodation comprises the following areas:

| Name                         | sq ft | sq m   | Availability |
|------------------------------|-------|--------|--------------|
| 1st - Reception              | 591   | 54.91  | Available    |
| 1st - Consultation rooms 1-8 | 1,417 | 131.64 | Available    |
| 1st - Lab 1                  | 301   | 27.96  | Available    |
| 1st - Lab 2                  | 332   | 30.84  | Available    |
| 1st - Clean Room             | 96    | 8.92   | Available    |
| 1st - Dirty Room             | 66    | 6.13   | Available    |
| Total                        | 2,803 | 260.40 |              |