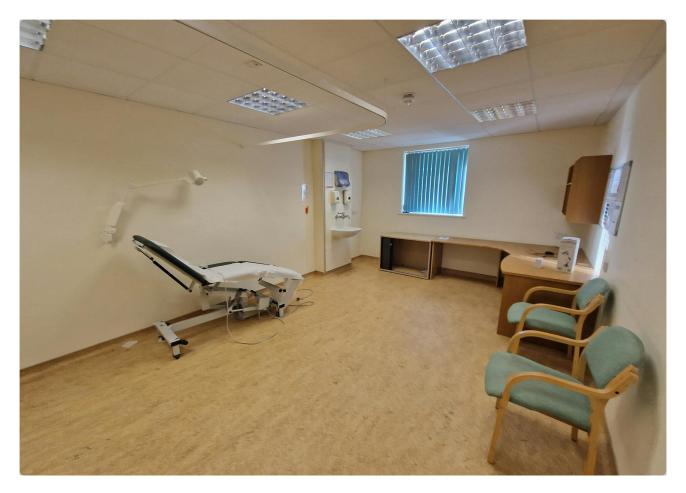

### Description

The Oaks is a public medical centre situated on London Road, Waterlooville. The property lends itself to a medical practice for the public, in a building of modern design with parking.

The parts available are based on the first floor, with access via stairs or lift. The floor has a reception and waiting area, staff kitchen, 7 consultation rooms, a counselling room, 2 labs, a clean room, and a dirty room. There is additional space for further waiting areas.

#### Accommodation

The accommodation comprises the following areas:

| Name                         | sq ft | sq m   | Availability |
|------------------------------|-------|--------|--------------|
| 1st - Reception              | 591   | 54.91  | Available    |
| 1st - Consultation rooms 1-8 | 1,417 | 131.64 | Available    |
| 1st - Lab 1                  | 301   | 27.96  | Available    |
| 1st - Lab 2                  | 332   | 30.84  | Available    |
| 1st - Clean Room             | 96    | 8.92   | Available    |
| 1st - Dirty Room             | 66    | 6.13   | Available    |
| Total                        | 2,803 | 260.40 |              |