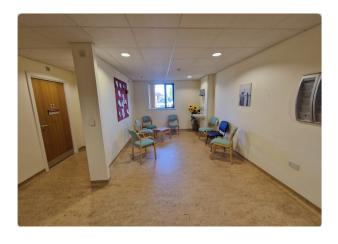

### Description

The Oaks is a public medical centre situated on London Road, Waterlooville. The property lends itself to a medical practice for the public, in a building of modern design with parking.

The parts available are based on the first floor, with access via stairs or lift. The floor has a reception and waiting area, staff kitchen, 7 consultation rooms, a counselling room, 2 labs, a clean room, and a dirty room. There is additional space for further waiting areas.

#### Accommodation

The accommodation comprises the following areas:

| Name                         | sq ft | sq m   | Availability |
|------------------------------|-------|--------|--------------|
| 1st - Reception              | 591   | 54.91  | Available    |
| 1st - Consultation rooms 1-8 | 1,417 | 131.64 | Available    |
| 1st - Lab 1                  | 301   | 27.96  | Available    |
| 1st - Lab 2                  | 332   | 30.84  | Available    |
| 1st - Clean Room             | 96    | 8.92   | Available    |
| 1st - Dirty Room             | 66    | 6.13   | Available    |
| Total                        | 2,803 | 260.40 |              |