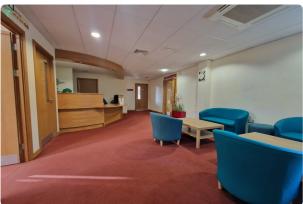

### Description

The Oaks is a public medical centre situated on London Road, Waterlooville. The property lends itself to a medical practice for the public, in a building of modern design with parking.

The parts available are based on the first floor, with access via stairs or lift. The floor has a reception and waiting area, staff kitchen, 7 consultation rooms, a counselling room, 2 labs, a clean room, and a dirty room. There is additional space for further waiting areas.

#### Accommodation

The accommodation comprises the following areas:

| Name                         | sq ft | sq m   | Availability |
|------------------------------|-------|--------|--------------|
| 1st - Reception              | 591   | 54.91  | Available    |
| 1st - Consultation rooms 1-8 | 1,417 | 131.64 | Available    |
| 1st - Lab 1                  | 301   | 27.96  | Available    |
| 1st - Lab 2                  | 332   | 30.84  | Available    |
| 1st - Clean Room             | 96    | 8.92   | Available    |
| 1st - Dirty Room             | 66    | 6.13   | Available    |
| Total                        | 2,803 | 260.40 |              |