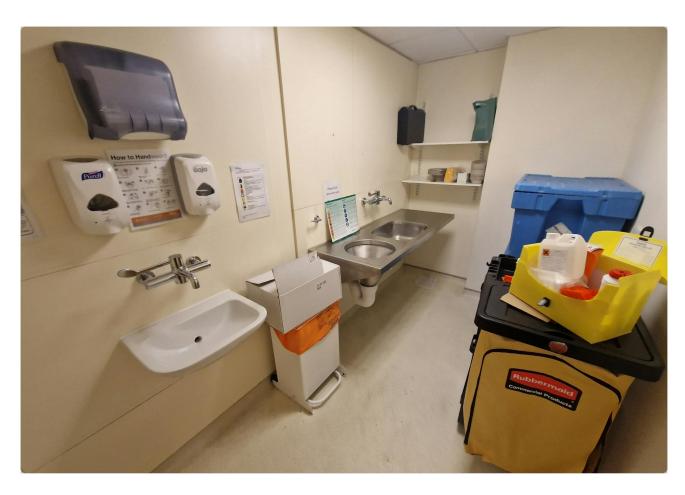

### Description

The Oaks is a public medical centre situated on London Road, Waterlooville. The property lends itself to a medical practice for the public, in a building of modern design with parking.

The parts available are based on the first floor, with access via stairs or lift. The floor has a reception and waiting area, staff kitchen, 7 consultation rooms, a counselling room, 2 labs, a clean room, and a dirty room. There is additional space for further waiting areas.

#### Accommodation

The accommodation comprises the following areas:

| Name                         | sq ft | sq m   | Availability |
|------------------------------|-------|--------|--------------|
| 1st - Reception              | 591   | 54.91  | Available    |
| 1st - Consultation rooms 1-8 | 1,417 | 131.64 | Available    |
| 1st - Lab 1                  | 301   | 27.96  | Available    |
| 1st - Lab 2                  | 332   | 30.84  | Available    |
| 1st - Clean Room             | 96    | 8.92   | Available    |
| 1st - Dirty Room             | 66    | 6.13   | Available    |
| Total                        | 2,803 | 260.40 |              |