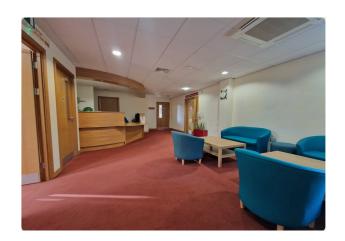

### Description

The Oaks is a public medical centre situated on London Road, Waterlooville. The property lends itself to a medical practice for the public, in a building of modern design with parking.

The parts available are based on the first floor, with access via stairs or lift. The floor has a reception and waiting area, staff kitchen, 7 consultation rooms, a counselling room, 2 labs, a clean room, and a dirty room. There is additional space for further waiting areas.

#### Accommodation

The accommodation comprises the following areas:

| Name                         | sq ft | sq m   | Availability |
|------------------------------|-------|--------|--------------|
| 1st - Reception              | 591   | 54.91  | Available    |
| 1st - Consultation rooms 1-8 | 1,417 | 131.64 | Available    |
| 1st - Lab 1                  | 301   | 27.96  | Available    |
| 1st - Lab 2                  | 332   | 30.84  | Available    |
| 1st - Clean Room             | 96    | 8.92   | Available    |
| 1st - Dirty Room             | 66    | 6.13   | Available    |
| Total                        | 2,803 | 260.40 |              |