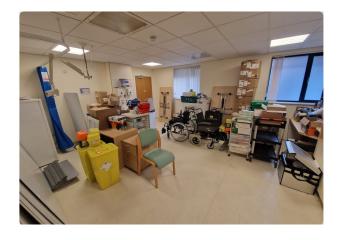

### Description

The Oaks is a public medical centre situated on London Road, Waterlooville. The property lends itself to a medical practice for the public, in a building of modern design with parking.

The parts available are based on the first floor, with access via stairs or lift. The floor has a reception and waiting area, staff kitchen, 7 consultation rooms, a counselling room, 2 labs, a clean room, and a dirty room. There is additional space for further waiting areas.

#### Accommodation

The accommodation comprises the following areas:

| Name                         | sq ft | sq m   | Availability |
|------------------------------|-------|--------|--------------|
| 1st - Reception              | 591   | 54.91  | Available    |
| 1st - Consultation rooms 1-8 | 1,417 | 131.64 | Available    |
| 1st - Lab 1                  | 301   | 27.96  | Available    |
| 1st - Lab 2                  | 332   | 30.84  | Available    |
| 1st - Clean Room             | 96    | 8.92   | Available    |
| 1st - Dirty Room             | 66    | 6.13   | Available    |
| Total                        | 2,803 | 260.40 |              |