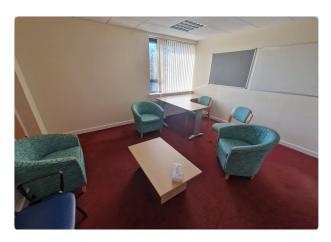

### Description

The Oaks is a public medical centre situated on London Road, Waterlooville. The property lends itself to a medical practice for the public, in a building of modern design with parking.

The parts available are based on the first floor, with access via stairs or lift. The floor has a reception and waiting area, staff kitchen, 7 consultation rooms, a counselling room, 2 labs, a clean room, and a dirty room. There is additional space for further waiting areas.

#### Accommodation

The accommodation comprises the following areas:

| Name                         | sq ft | sq m   | Availability |
|------------------------------|-------|--------|--------------|
| 1st - Reception              | 591   | 54.91  | Available    |
| 1st - Consultation rooms 1-8 | 1,417 | 131.64 | Available    |
| 1st - Lab 1                  | 301   | 27.96  | Available    |
| 1st - Lab 2                  | 332   | 30.84  | Available    |
| 1st - Clean Room             | 96    | 8.92   | Available    |
| 1st - Dirty Room             | 66    | 6.13   | Available    |
| Total                        | 2,803 | 260.40 |              |