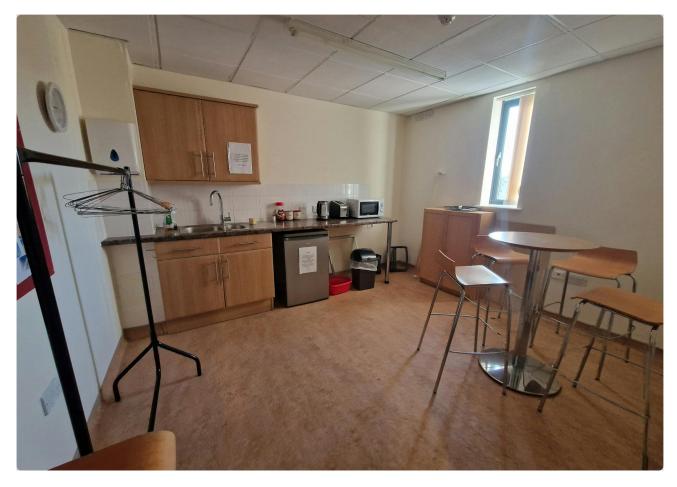

### Description

The Oaks is a public medical centre situated on London Road, Waterlooville. The property lends itself to a medical practice for the public, in a building of modern design with parking.

The parts available are based on the first floor, with access via stairs or lift. The floor has a reception and waiting area, staff kitchen, 7 consultation rooms, a counselling room, 2 labs, a clean room, and a dirty room. There is additional space for further waiting areas.