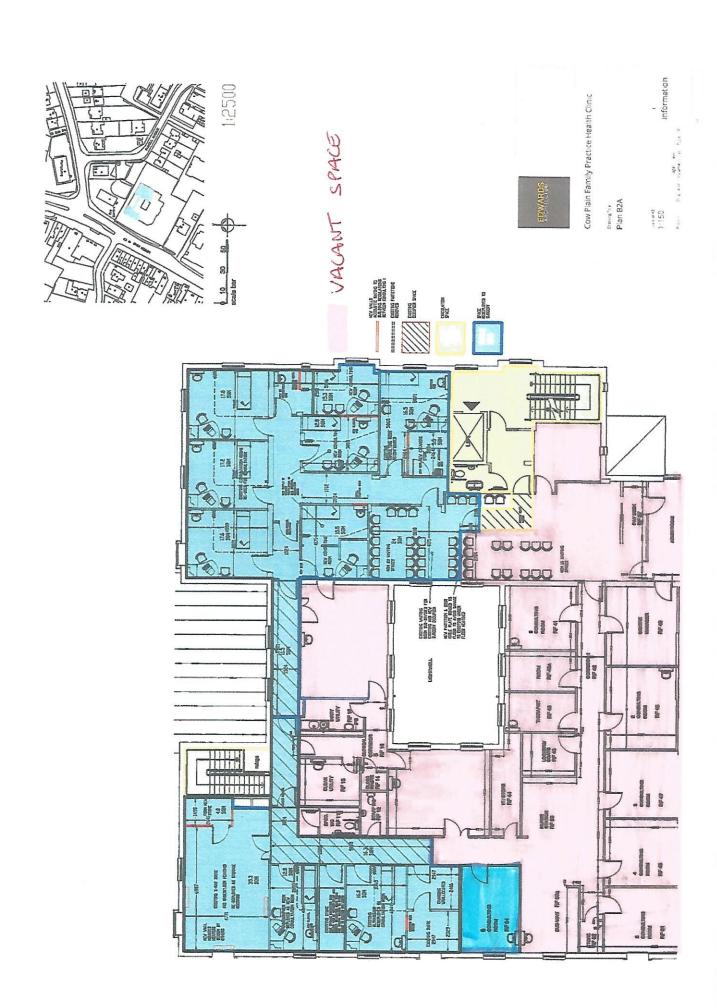

### Description

The Oaks is a public medical centre situated on London Road, Waterlooville. The property lends itself to a medical practice for the public, in a building of modern design with parking.

The parts available are based on the first floor, with access via stairs or lift. The floor has a reception and waiting area, staff kitchen, 7 consultation rooms, a counselling room, 2 labs, a clean room, and a dirty room. There is additional space for further waiting areas.

#### Accommodation

The accommodation comprises the following areas:

| Name                         | sq ft | sq m   | Availability |
|------------------------------|-------|--------|--------------|
| 1st - Reception              | 591   | 54.91  | Available    |
| 1st - Consultation rooms 1-8 | 1,417 | 131.64 | Available    |
| 1st - Lab 1                  | 301   | 27.96  | Available    |
| 1st - Lab 2                  | 332   | 30.84  | Available    |
| 1st - Clean Room             | 96    | 8.92   | Available    |
| 1st - Dirty Room             | 66    | 6.13   | Available    |
| Total                        | 2,803 | 260.40 |              |