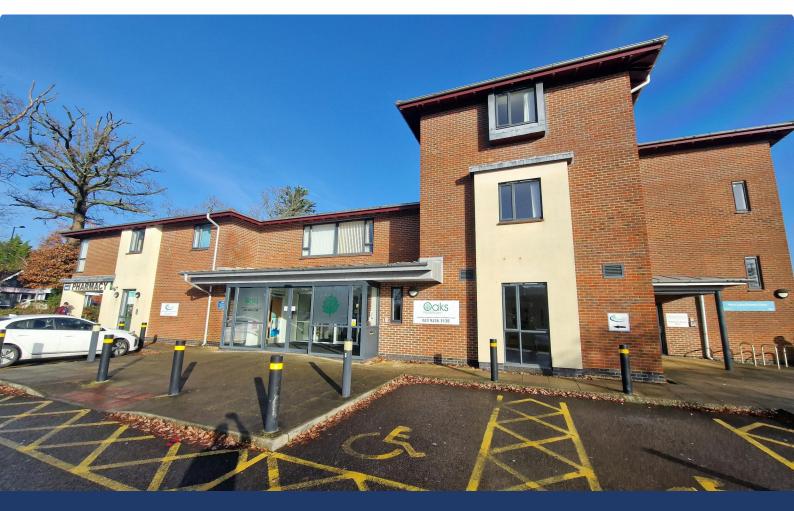

# 26-30 London Road, Cowplain, Waterlooville, PO8 8DL Medical Use Property Available

### Description

The Oaks is a public medical centre situated on London Road, Waterlooville. The property lends itself to a medical practice for the public, in a building of modern design with parking.

The parts available are based on the first floor, with access via stairs or lift. The floor has a reception and waiting area, staff kitchen, 7 consultation rooms, a counselling room, 2 labs, a clean room, and a dirty room. There is additional space for further waiting areas.