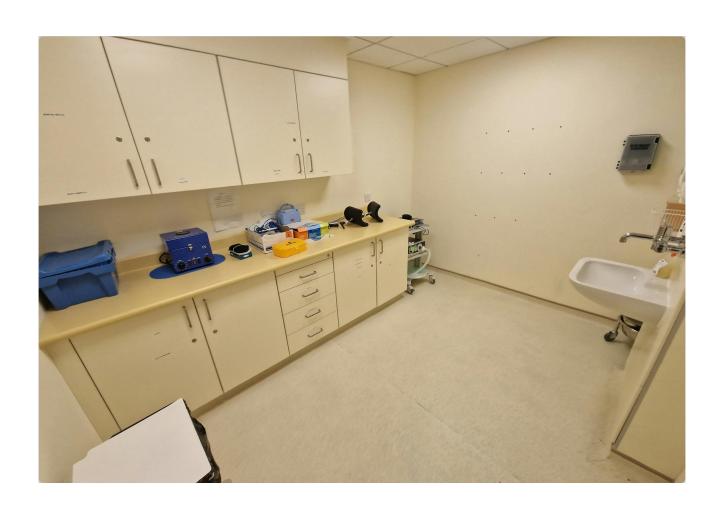

### Description

The Oaks is a public medical centre situated on London Road, Waterlooville. The property lends itself to a medical practice for the public, in a building of modern design with parking.

The parts available are based on the first floor, with access via stairs or lift. The floor has a reception and waiting area, staff kitchen, 7 consultation rooms, a counselling room, 2 labs, a clean room, and a dirty room. There is additional space for further waiting areas.

#### Accommodation

The accommodation comprises the following areas:

| Name                         | sq ft | sq m   | Availability |
|------------------------------|-------|--------|--------------|
| 1st - Reception              | 591   | 54.91  | Available    |
| 1st - Consultation rooms 1-8 | 1,417 | 131.64 | Available    |
| 1st - Lab 1                  | 301   | 27.96  | Available    |
| 1st - Lab 2                  | 332   | 30.84  | Available    |
| 1st - Clean Room             | 96    | 8.92   | Available    |
| 1st - Dirty Room             | 66    | 6.13   | Available    |
| Total                        | 2,803 | 260.40 |              |