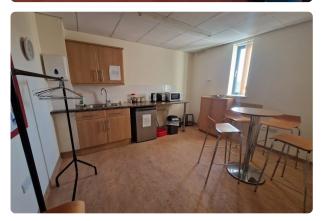

### Description

The Oaks is a public medical centre situated on London Road, Waterlooville. The property lends itself to a medical practice for the public, in a building of modern design with parking.

The parts available are based on the first floor, with access via stairs or lift. The floor has a reception and waiting area, staff kitchen, 7 consultation rooms, a counselling room, 2 labs, a clean room, and a dirty room. There is additional space for further waiting areas.