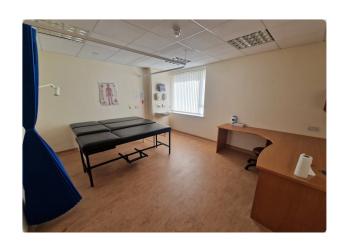

### Description

The Oaks is a public medical centre situated on London Road, Waterlooville. The property lends itself to a medical practice for the public, in a building of modern design with parking.

The parts available are based on the first floor, with access via stairs or lift. The floor has a reception and waiting area, staff kitchen, 7 consultation rooms, a counselling room, 2 labs, a clean room, and a dirty room. There is additional space for further waiting areas.

#### Accommodation

The accommodation comprises the following areas:

| Name                         | sq ft | sq m   | Availability |
|------------------------------|-------|--------|--------------|
| 1st - Reception              | 591   | 54.91  | Available    |
| 1st - Consultation rooms 1-8 | 1,417 | 131.64 | Available    |
| 1st - Lab 1                  | 301   | 27.96  | Available    |
| 1st - Lab 2                  | 332   | 30.84  | Available    |
| 1st - Clean Room             | 96    | 8.92   | Available    |
| 1st - Dirty Room             | 66    | 6.13   | Available    |
| Total                        | 2,803 | 260.40 |              |