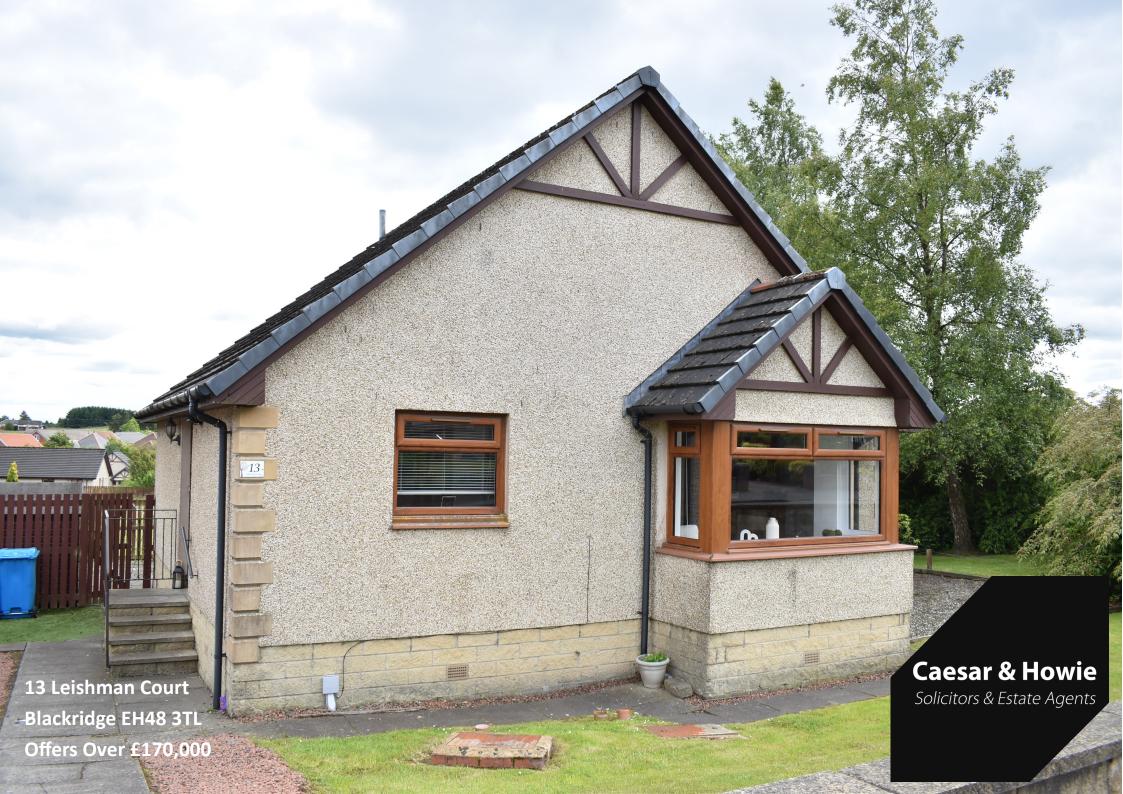

## 13 Leishman Court

Blackridge EH48 3TL

This is an excellent and rare opportunity to purchase a popular style detached bungalow, set on a prime plot with sizable south facing garden to rear. It will make an ideal retirement property perhaps and has great further potential. It is well positioned within the village for local amenities, bus services and nearby rail station. Neighbouring towns such as Armadale and Bathgate are within easy reach. Immediate/flexible entry available. Chain free.

- Entrance hall
- Spacious & bright lounge
- Fitted kitchen
- Conservatory
- Two bedrooms/fitted wardrobes
- Shower room
- GCH & DG
- Sizable gardens on 3 sides
- Driveway
- Part floored attic
- Near amenities & public transport
- Council Tax Band D