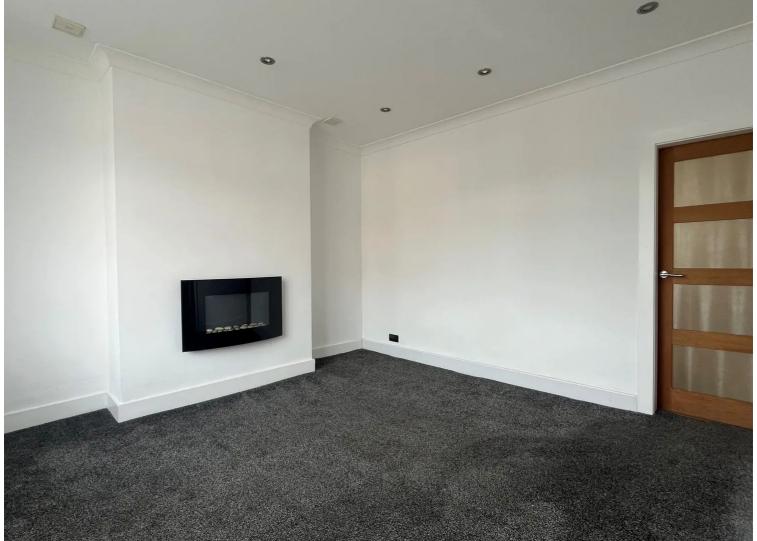

## Lounge

12'6" x 12'10" (3.8m x 3.91m). Double glazed bay window to front, radiator, telephone point, space for built-in fire and down lighters.