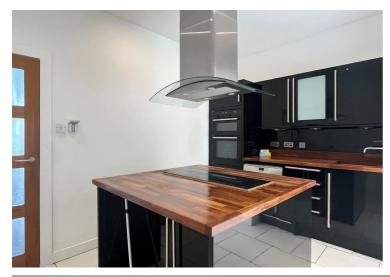

## **Kitchen Diner**

9'10" x 12'6" (3m x 3.8m). Black high gloss wall and base units with complementary wood effect work surfaces over, central island, double Siemens oven, induction hob, space for dishwasher, sink with mixer tap, tiled flooring, electric underfloor heating, down lighters, door to utility area and opening to conservatory