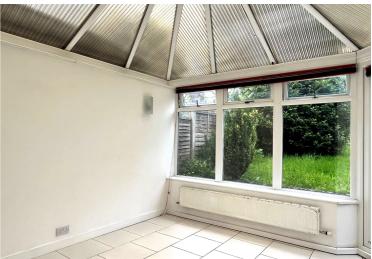

# Conservatory

10'11" x 12'6" (3.33m x 3.8m). Two radiators, underfloor heating, three wall light points, tiled flooring, double glazed surround and apex ceiling.