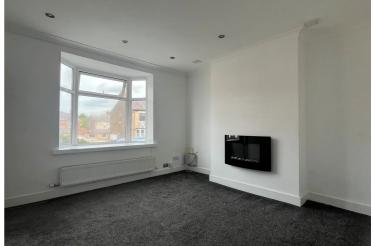

## Lounge

12'6" x 12'10" (3.8m x 3.91m). Double glazed bay window to front, radiator, telephone point, space for built-in fire and down lighters.