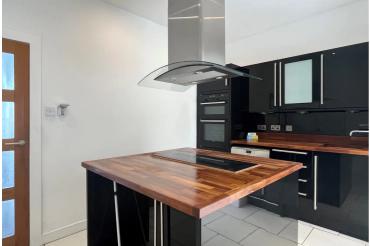

## **Kitchen Diner**

9'10" x 12'6" (3m x 3.8m). Black high gloss wall and base units with complementary wood effect work surfaces over, central island, double Siemens oven, induction hob, space for dishwasher, sink with mixer tap, tiled flooring, electric underfloor heating, down lighters, door to utility area and opening to conservatory