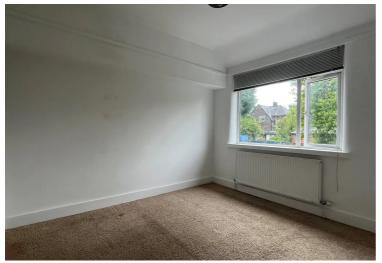

## Bedroom 1

11'7" x 15'9" (3.53m x 4.8m). Two double glazed windows to front and two radiators.

## **Bedroom 2**

10'8" x 11'3" (3.25m x 3.43m). Double glazed window to rear, ceiling light point and radiator.