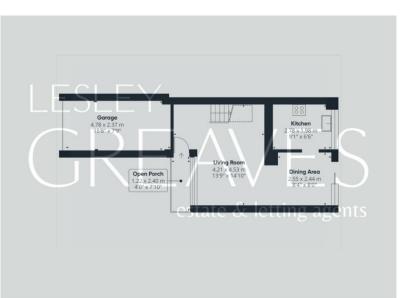

In brief, the accommodation comprises an open plan lounge dining room and kitchen to the ground floor and three bedrooms and the bathroom to the first floor. There is parking and a garage to the front and an enclosed garden to the rear.

## LOUNGE DINER

LIVING ROOM AREA 14' 10" x 13' 9" maximum measurements, into recess (4.52m x 4.19m)

DINING AREA 8' 4" x 8' 0" (2.54m x 2.44m)

KITCHEN 9' 1" x 6' 6" (2.77m x 1.98m)

BEDROOM ONE 11' 7" x 8' 4" (3.53m x 2.54m)