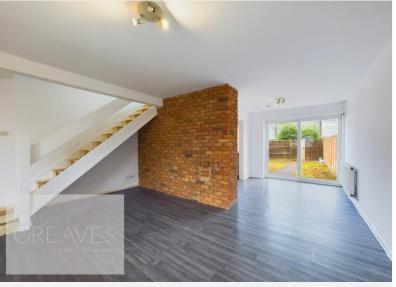

## LOUNGE DINER

LIVING ROOM AREA 14' 10" x 13' 9" maximum measurements, into recess (4.52m x 4.19m)

DINING AREA 8' 4" x 8' 0" (2.54m x 2.44m)

KITCHEN 9' 1" x 6' 6" (2.77m x 1.98m)

BEDROOM ONE 11' 7" x 8' 4" (3.53m x 2.54m)