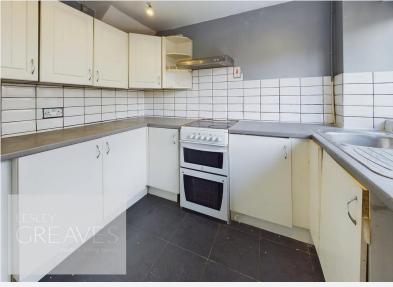

## LOUNGE DINER

LIVING ROOM AREA 14' 10" x 13' 9" maximum measurements, into recess (4.52m x 4.19m)

DINING AREA 8' 4" x 8' 0" (2.54m x 2.44m)

KITCHEN 9' 1" x 6' 6" (2.77m x 1.98m)

BEDROOM ONE 11' 7" x 8' 4" (3.53m x 2.54m)