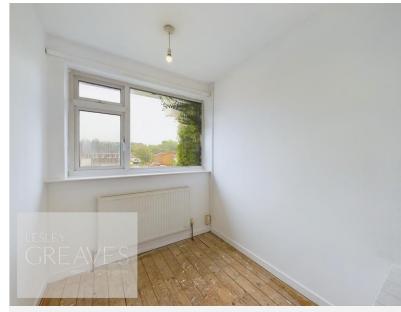

## LOUNGE DINER

LIVING ROOM AREA 14' 10" x 13' 9" maximum measurements, into recess (4.52m x 4.19m)

DINING AREA 8' 4" x 8' 0" (2.54m x 2.44m)

KITCHEN 9' 1" x 6' 6" (2.77m x 1.98m)

BEDROOM ONE 11' 7" x 8' 4" (3.53m x 2.54m)

BEDROOM TWO 11' 9" x 7' 8" maximum (3.58m x 2.34m)

BEDROOM THREE 8' 6" x 6' 2" (2.59m x 1.88m)

BATHROOM 6' 10" x 5' 7" (2.08m x 1.7m)

GARAGE 15' 8" x 7' 9" (4.78m x 2.36m)

COUNCIL TAXBAND: A

LOCAL AUTHORITY: Gedling Borough Council