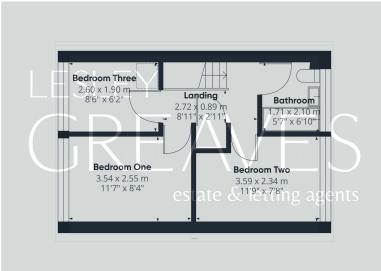

In brief, the accommodation comprises an open plan lounge dining room and kitchen to the ground floor and three bedrooms and the bathroom to the first floor. There is parking and a garage to the front and an enclosed garden to the rear.

BEDROOM TWO 11' 9" x 7' 8" maximum (3.58m x 2.34m)

BEDROOM THREE 8' 6" x 6' 2" (2.59m x 1.88m)

BATHROOM 6' 10" x 5' 7" (2.08m x 1.7m)

GARAGE 15' 8" x 7' 9" (4.78m x 2.36m)

COUNCIL TAXBAND: A

LOCAL AUTHORITY: Gedling Borough Council