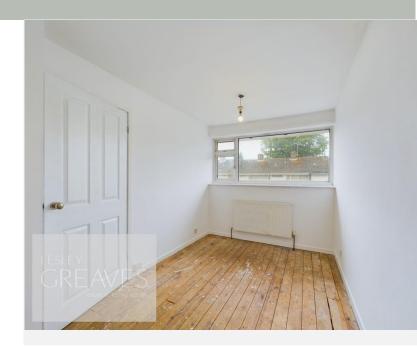

## LOUNGE DINER

LIVING ROOM AREA 14' 10" x 13' 9" maximum measurements, into recess (4.52m x 4.19m)

DINING AREA 8' 4" x 8' 0" (2.54m x 2.44m)

KITCHEN 9' 1" x 6' 6" (2.77m x 1.98m)

BEDROOM ONE 11' 7" x 8' 4" (3.53m x 2.54m)

BEDROOM TWO 11' 9" x 7' 8" maximum (3.58m x 2.34m)

BEDROOM THREE 8' 6" x 6' 2" (2.59m x 1.88m)

BATHROOM 6' 10" x 5' 7" (2.08m x 1.7m)

GARAGE 15' 8" x 7' 9" (4.78m x 2.36m)

COUNCIL TAXBAND: A

LOCAL AUTHORITY: Gedling Borough Council