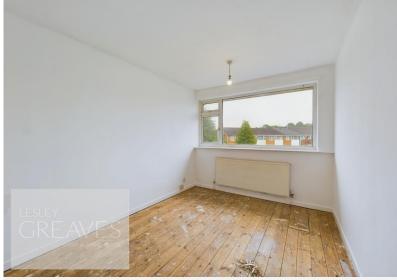

## LOUNGE DINER

LIVING ROOM AREA 14' 10" x 13' 9" maximum measurements, into recess (4.52m x 4.19m)

DINING AREA 8' 4" x 8' 0" (2.54m x 2.44m)

KITCHEN 9' 1" x 6' 6" (2.77m x 1.98m)

BEDROOM ONE 11' 7" x 8' 4" (3.53m x 2.54m)

BEDROOM TWO 11' 9" x 7' 8" maximum (3.58m x 2.34m)

BEDROOM THREE 8' 6" x 6' 2" (2.59m x 1.88m)

BATHROOM 6' 10" x 5' 7" (2.08m x 1.7m)

GARAGE 15' 8" x 7' 9" (4.78m x 2.36m)

COUNCIL TAXBAND: A

LOCAL AUTHORITY: Gedling Borough Council