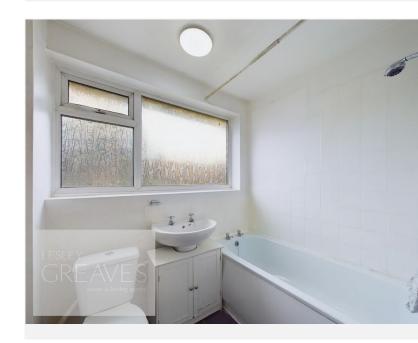

BEDROOM TWO 11' 9" x 7' 8" maximum (3.58m x 2.34m)

BEDROOM THREE 8' 6" x 6' 2" (2.59m x 1.88m)

BATHROOM 6' 10" x 5' 7" (2.08m x 1.7m)

GARAGE 15' 8" x 7' 9" (4.78m x 2.36m)

COUNCIL TAXBAND: A

LOCAL AUTHORITY: Gedling Borough Council