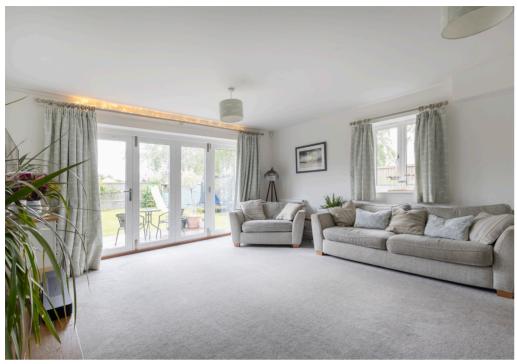

The property is approached via a pretty pathway, leading to a porch and the front entrance. The hallway is situated centrally with the downstairs WC, kitchen breakfast room and lounge all off the hallway. The lounge has bi-fold doors enjoying views over the rear garden.