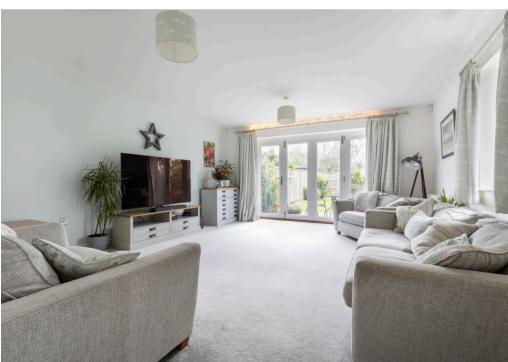

The property is approached via a pretty pathway, leading to a porch and the front entrance. The hallway is situated centrally with the downstairs WC, kitchen breakfast room and lounge all off the hallway. The lounge has bi-fold doors enjoying views over the rear garden.