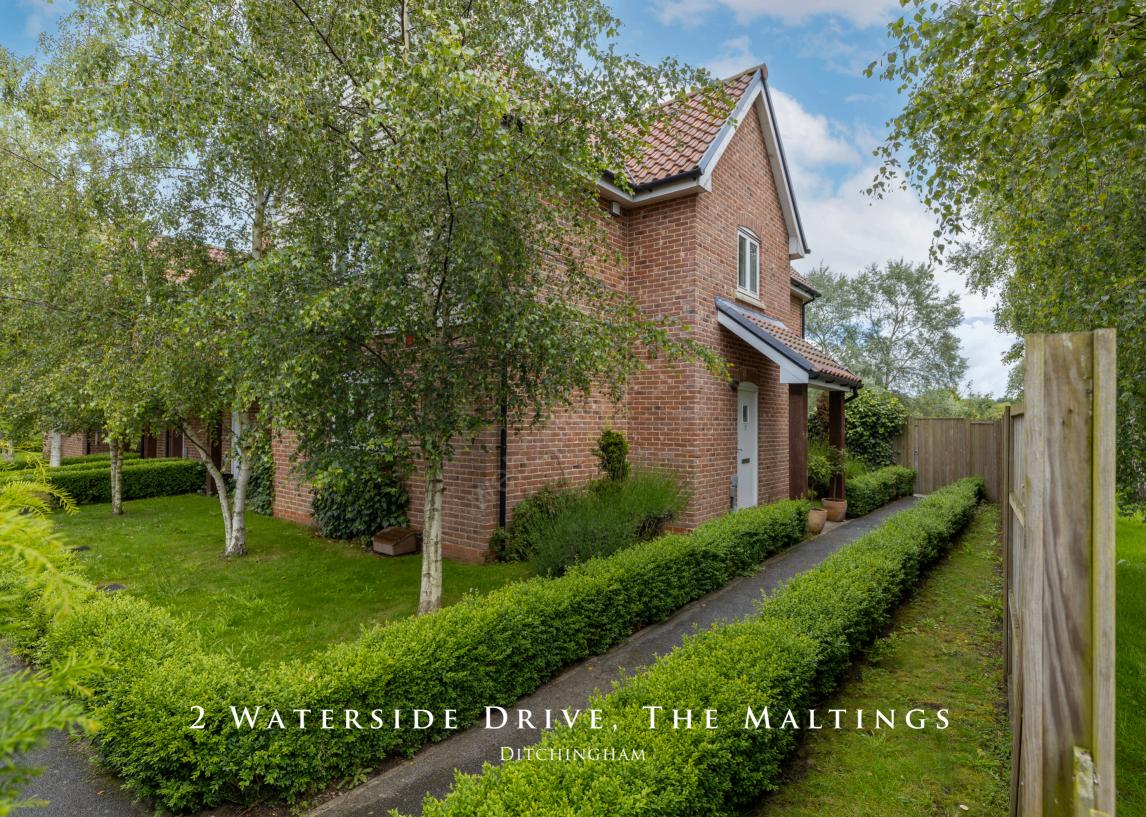

Durrants are pleased to offer this well presented, three bedroom, end terrace property set on a corner plot, located in the exclusive development of THE MALTINGS in Ditchingham,

The property benefits from being situated on the end, with an oversized plot and no neighbours to the right hand side, there are beautiful views to the rear of the property which overlooks a meadow/common land.

The property is approached via a pretty pathway, leading to a porch and the front entrance. The hallway is situated centrally with the downstairs WC, kitchen breakfast room and lounge all off the hallway. The lounge has bi-fold doors enjoying views over the rear garden.