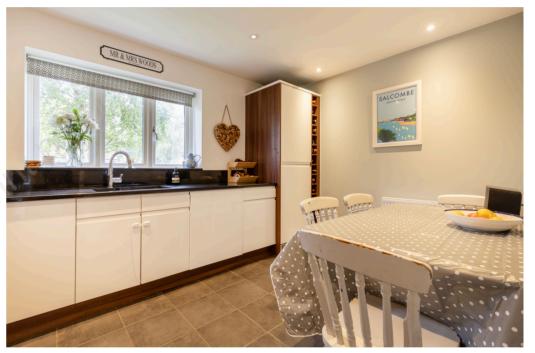

The property is approached via a pretty pathway, leading to a porch and the front entrance. The hallway is situated centrally with the downstairs WC, kitchen breakfast room and lounge all off the hallway. The lounge has bi-fold doors enjoying views over the rear garden.