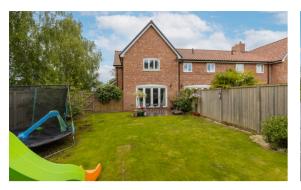

The first floor has three double bedrooms and a family bathroom off the landing, the master bedroom has an en-suite. also enjoys views over the common land/meadow behind the property.

The rear gardens are mainly laid to lawn with flower and shrub borders and a shed, there is a gate that leads from the side into the rear garden. At the front of the property are two car parking spaces.