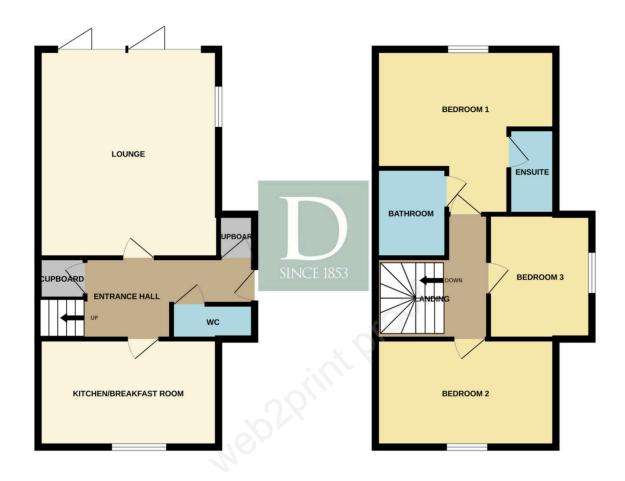

The property is approached via a pretty pathway, leading to a porch and the front entrance. The hallway is situated centrally with the downstairs WC, kitchen breakfast room and lounge all off the hallway. The lounge has bi-fold doors enjoying views over the rear garden.

The first floor has three double bedrooms and a family bathroom off the landing, the master bedroom has an en-suite. also enjoys views over the common land/meadow behind the property.

The rear gardens are mainly laid to lawn with flower and shrub borders and a shed, there is a gate that leads from the side into the rear garden. At the front of the property are two car parking spaces.

### FLOOR PLAN

Residential Agricultural Commercial On Site Auctions Property Management Building Consultancy Auction Rooms Holiday Cottages