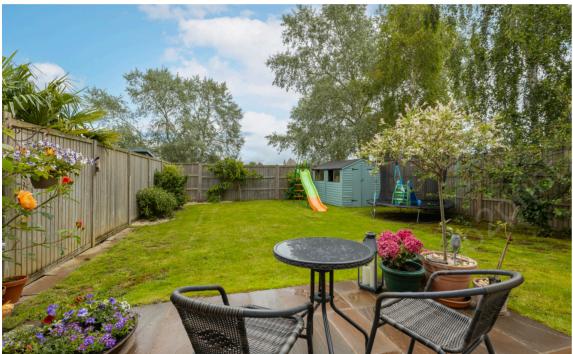

The first floor has three double bedrooms and a family bathroom off the landing, the master bedroom has an en-suite. also enjoys views over the common land/meadow behind the property.

The rear gardens are mainly laid to lawn with flower and shrub borders and a shed, there is a gate that leads from the side into the rear garden. At the front of the property are two car parking spaces.