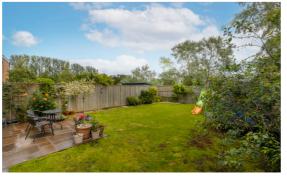

The first floor has three double bedrooms and a family bathroom off the landing, the master bedroom has an en-suite. also enjoys views over the common land/meadow behind the property.

The rear gardens are mainly laid to lawn with flower and shrub borders and a shed, there is a gate that leads from the side into the rear garden. At the front of the property are two car parking spaces.