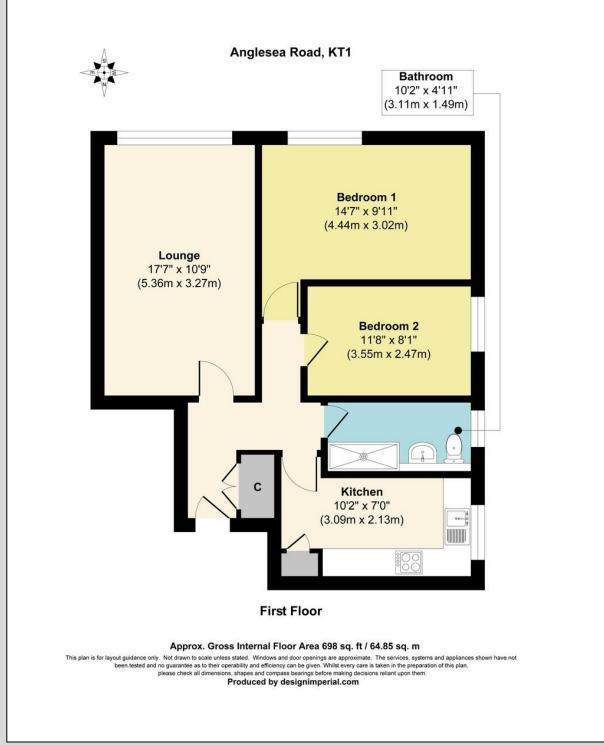

## Two Double Bedroom 1st Floor Apartment Kingston Upon Thames £400.000 Share of Freehold

A well presented two double bedroom 1st Floor apartment situated in a popular river road within walking distance of both Kingston & Surbiton main line station

Offered with no onward chain & share of freehold. This modern apartment offers a modern fitted kitchen with fitted appliances, a modern fitted white bathroom suite, allocated parking and a communal garden to the rear. Viewings are highly recommended

WWW.STACKANDBONNER.COM

020 8974 8844 sales@stackandbonner.com

- Two Double Bedrooms
- A Modern Fitted Kitchen with Fitted Appliances
- A Modern Fitted White Bathroom Suite
- Gas Central Heating via A Recently Re-Fitted Combination Boiler
- Good Size Living Room
- Allocated Parking
- Share Of Freehold
- Service Charges £2,000.00 P.A
- Sold With No Onward Chain