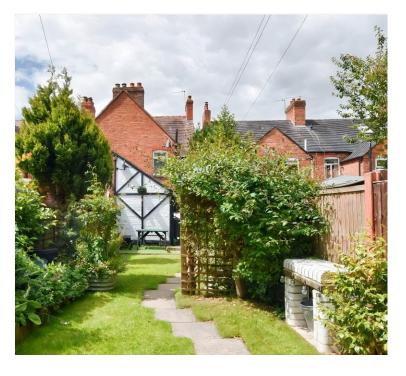

Externally, there's a small endosed front Garden and to the rear is a lovely large garden with landscaped lawns, mature beds and two Parking places.