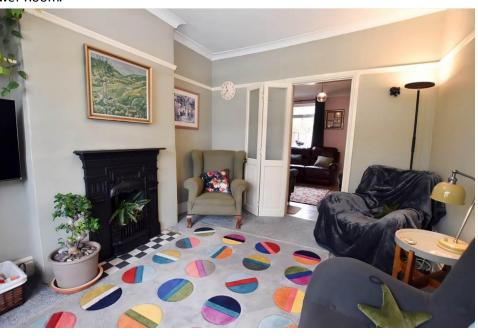

#### **Brief Description**

To the ground floor is the Hallway with the original tiled floor, the Lounge with bay window and feature cast iron fireplace, Sitting Room with cast iron fireplace and exposed timber floorboards, the Dining Room which has a multi-fuel stove set in a feature brick surround and the Kitchen which has an excellent range of units, with a single oven that has a gas hob and extractor fan over, space for your washing machine and fridge freezer, and a door out to the rear Garden.