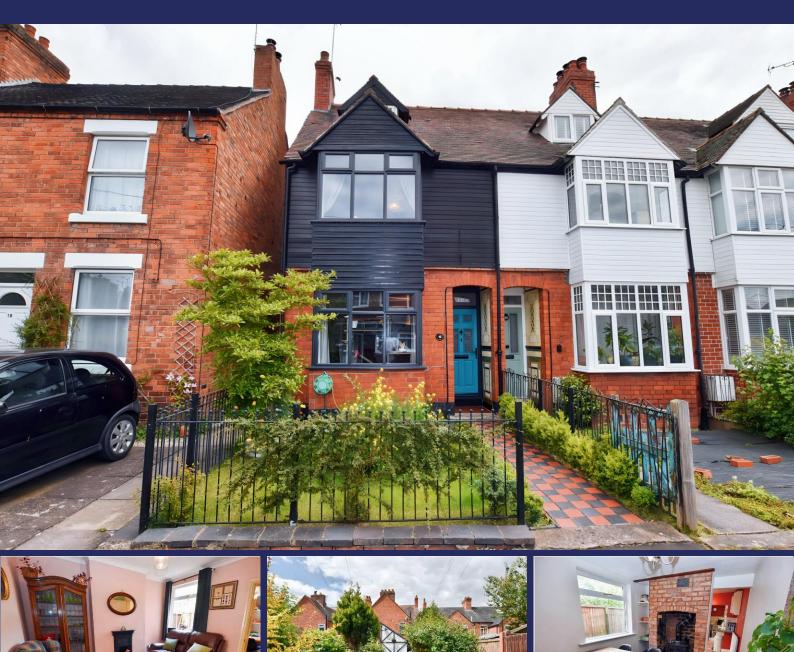

### 16 Grosvenor Road, Market Drayton, TF9 1HA

This Three-Storey End of Terrace House is Full of Character with Two Reception Rooms, Principal Attic Bedroom with En Suite, pretty rear Garden and use of off-road Parking for two Cars - and is offered to the market with No Upward Chain.

#### Overview

- Three Storey Three Bedroom End of Terrace House
- No Upward Chain, Parking for Two Cars
- Entrance Hall, Lounge, Sitting Room, Kitchen
- Two Bedrooms, Study/Bedroom
- 4, Shower Room
- Top Floor Double Bedroom with En Suite
- Generous, Landscaped Rear Garden
- Council Tax Band B
- Energy Rating D

Externally, there's a small endosed front Garden and to the rear is a lovely large garden with landscaped lawns, mature beds and two Parking places.