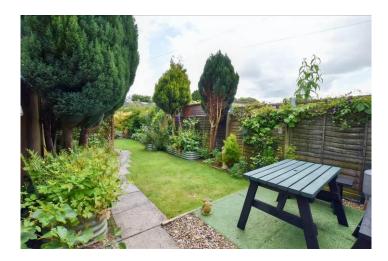

Externally, there's a small endosed front Garden and to the rear is a lovely large garden with landscaped lawns, mature beds and two Parking places.