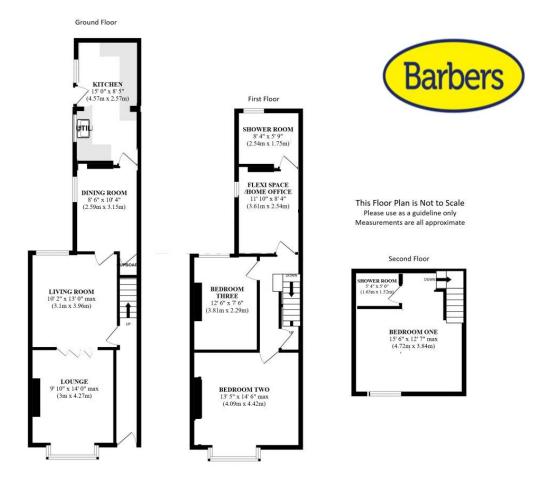

#### Overview

- Three Storey Three Bedroom End of Terrace House
- No Upward Chain, Parking for Two Cars
- Entrance Hall, Lounge, Sitting Room, Kitchen
- Two Bedrooms, Study/Bedroom
- 4, Shower Room
- Top Floor Double Bedroom with En Suite
- Generous, Landscaped Rear Garden
- Council Tax Band B
- Energy Rating D

#### **Brief Description**

To the ground floor is the Hallway with the original tiled floor, the Lounge with bay window and feature cast iron fireplace, Sitting Room with cast iron fireplace and exposed timber floorboards, the Dining Room which has a multi-fuel stove set in a feature brick surround and the Kitchen which has an excellent range of units, with a single oven that has a gas hob and extractor fan over, space for your washing machine and fridge freezer, and a door out to the rear Garden.

Off the first floor Landing is the very spacious second Bedroom with a bay window overlooking the front of the property and both this Bedroom and Bedroom Three have ornamental cast iron fireplaces. The Shower Room is accessed through a generous flexi-space that's currently used as a Home Office but could be used as an additional Bedroom. To the top floor is another Double Bedroom and En Suite Shower Room.

Externally, there's a small endosed front Garden and to the rear is a lovely large garden with landscaped lawns, mature beds and two Parking places.