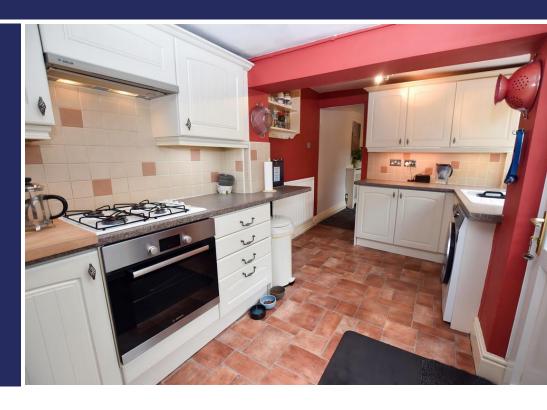

#### **Brief Description**

To the ground floor is the Hallway with the original tiled floor, the Lounge with bay window and feature cast iron fireplace, Sitting Room with cast iron fireplace and exposed timber floorboards, the Dining Room which has a multi-fuel stove set in a feature brick surround and the Kitchen which has an excellent range of units, with a single oven that has a gas hob and extractor fan over, space for your washing machine and fridge freezer, and a door out to the rear Garden.