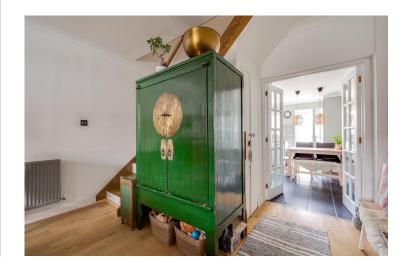

The initial entrance porch leads you through to a over 22ft long living/dining room with bespoke built in display shelves, good sized fitted kitchen with white high gloss units complimented by attractive wood effect work surfaces and matt black fittings.