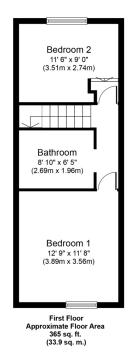

To the first floor there are two good sized double bedrooms with a stunning bathroom which includes a clawfoot bath with stylish floor and wall tiling set off with matt black fittings with a separate shower cubicle.

Tenure: Freehold

Local Authority: Cheshire West and Chester Council

Council Tax: Band B

Viewings: By appointment only

Whilst every attempt has been made to ensure the accuracy of the floor plan contained here, measurements of doors, windows, rooms and any other items are approximate and no responsibility is taken for any error, omission, or mis-statement. The measurements should not be relied upon for valuation, transaction and/or funding purposes This plan is for illustrative purposes only and should be used as such by any prospective purchaser or tenant. The services, systems and appliances shown have not been tested and no guarantee to their operability or efficiency can be given.