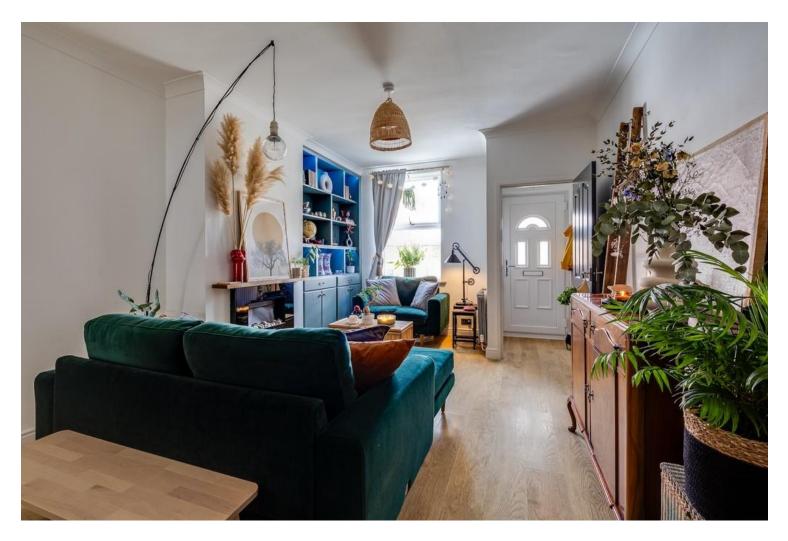

The initial entrance porch leads you through to a over 22ft long living/dining room with bespoke built in display shelves, good sized fitted kitchen with white high gloss units complimented by attractive wood effect work surfaces and matt black fittings.