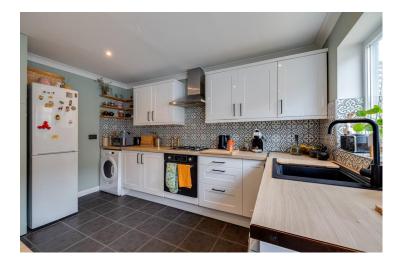

The initial entrance porch leads you through to a over 22ft long living/dining room with bespoke built in display shelves, good sized fitted kitchen with white high gloss units complimented by attractive wood effect work surfaces and matt black fittings.