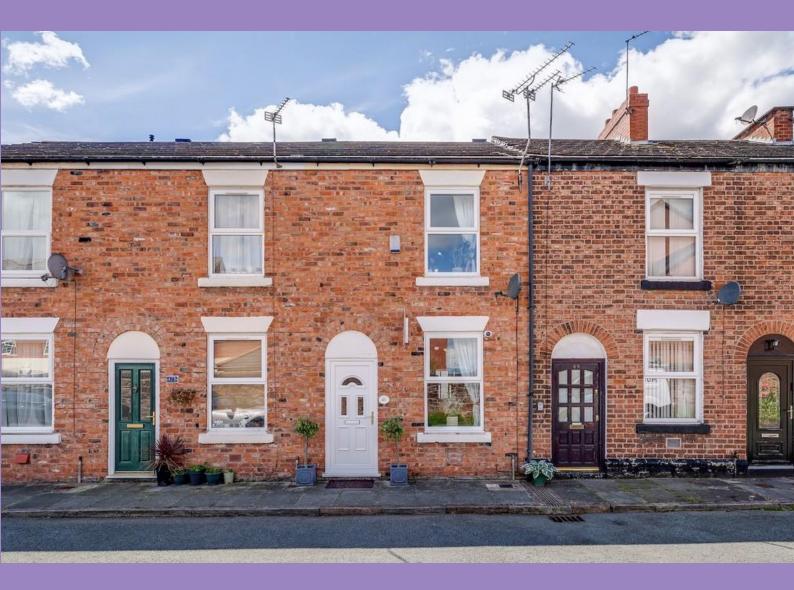

47c Black Diamond Street, Chester

CURRANS

homes

£220,000

This larger than average mid terraced home situated on the edge of the City Centre whilst offering modern spacious living which has been caringly improved in recent years.

Externally there is a walled courtyard to the rear which benefits from a sunny aspect.

The property benefits from UPVC double glazed doors and windows and is warmed by gas fired central heating via a combination boiler.