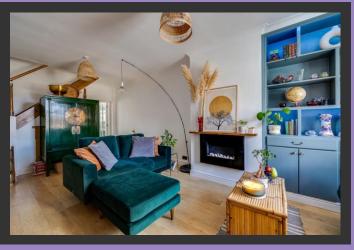

The initial entrance porch leads you through to a over 22ft long living/dining room with bespoke built in display shelves, good sized fitted kitchen with white high gloss units complimented by attractive wood effect work surfaces and matt black fittings.