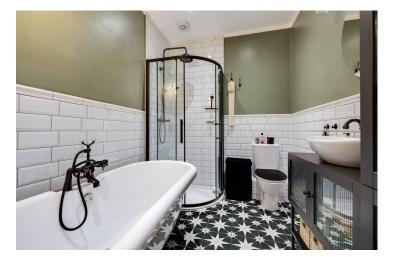

To the first floor there are two good sized double bedrooms with a stunning bathroom which includes a clawfoot bath with stylish floor and wall tiling set off with matt black fittings with a separate shower cubicle.

## station

- \* Larger than average terrace with a good sized westerly walled courtyard
- \* Stunning bathroom which includes a roll top bath and separate shower cubicle
- \* Gas fired central heating and UPVC double glazed doors and windows