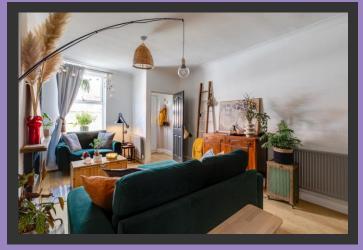

The initial entrance porch leads you through to a over 22ft long living/dining room with bespoke built in display shelves, good sized fitted kitchen with white high gloss units complimented by attractive wood effect work surfaces and matt black fittings.