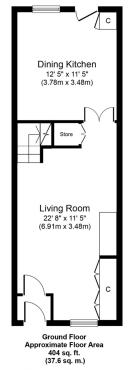

The initial entrance porch leads you through to a over 22ft long living/dining room with bespoke built in display shelves, good sized fitted kitchen with white high gloss units complimented by attractive wood effect work surfaces and matt black fittings.

Externally there is a walled courtyard to the rear which benefits from a sunny aspect.

The property benefits from UPVC double glazed doors and windows and is warmed by gas fired central heating via a combination boiler.

Tenure: Freehold

Local Authority: Cheshire West and Chester Council

Council Tax: Band B

Viewings: By appointment only

Whilst every attempt has been made to ensure the accuracy of the floor plan contained here, measurements of doors, windows, rooms and any other items are approximate and no responsibility is taken for any error, omission, or mis-statement. The measurements should not be relied upon for valuation, transaction and/or funding purposes This plan is for illustrative purposes only and should be used as such by any prospective purchaser or tenant. The services, systems and appliances shown have not been tested and no guarantee to their operability or efficiency can be given.