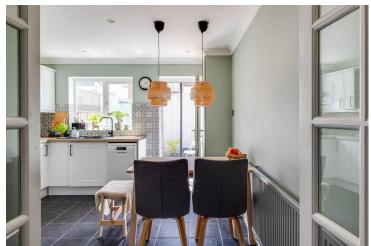

The initial entrance porch leads you through to a over 22ft long living/dining room with bespoke built in display shelves, good sized fitted kitchen with white high gloss units complimented by attractive wood effect work surfaces and matt black fittings.