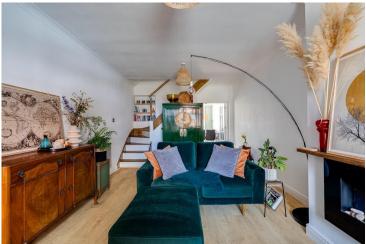

The initial entrance porch leads you through to a over 22ft long living/dining room with bespoke built in display shelves, good sized fitted kitchen with white high gloss units complimented by attractive wood effect work surfaces and matt black fittings.