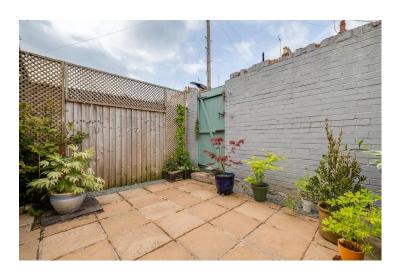

Externally there is a walled courtyard to the rear which benefits from a sunny aspect.

The property benefits from UPVC double glazed doors and windows and is warmed by gas fired central heating via a combination boiler.

## station

- \* Larger than average terrace with a good sized westerly walled courtyard
- \* Stunning bathroom which includes a roll top bath and separate shower cubicle
- \* Gas fired central heating and UPVC double glazed doors and windows