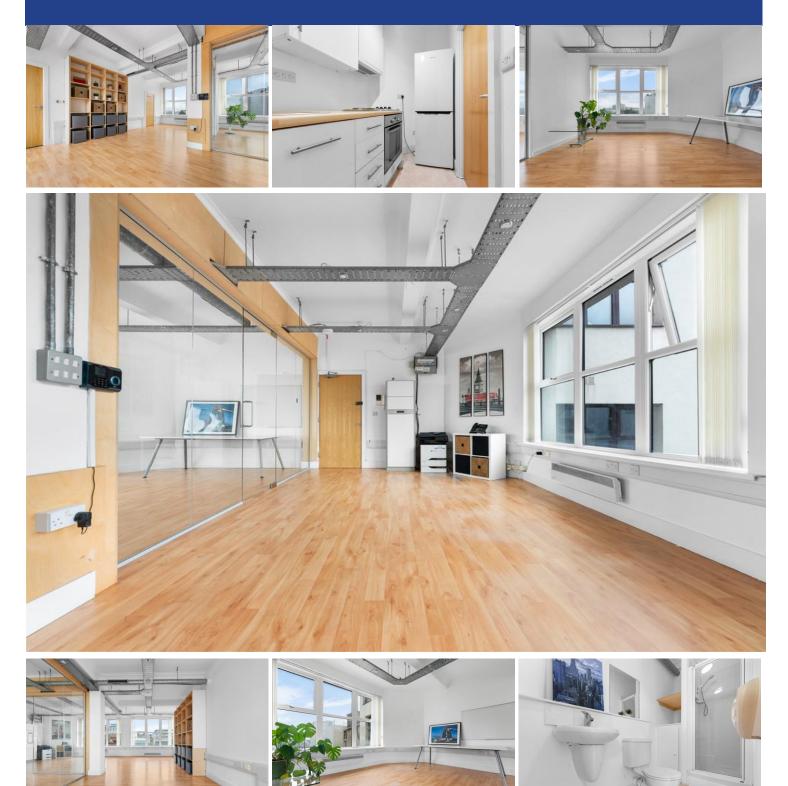

#### LOUNGE/DINER

25' 3" x 24' 1" (7.71m x 7.35m) Spacious living area. Large double glazed windows to front and rear, with great views. Laminate wood effect flooring. Power points. Four wall mounted electric panel heaters. Air conditioning unit. Spotlights. Doors leading to bedroom, shower room and kitchen.

#### **KITCHEN**

11' 2" x 4' 8" (3.42m x 1.44m) Separate kitchen. Vinyl flooring. Modern fitted wall and base units, with work surfaces incorporating stainless steel sink. Built in oven and four ring electric hob, with extractor hood over. Integrated dishwasher and washing machine. Space for fridge freezer. Spotlights. Extractor fan.

#### BEDROOM

13' 11" x 12' 0" (4.26m x 3.67m) Laminate wood effect flooring. Large double glazed windows with great views. Power points. Wall mounted electric panel heater. Spotlights.

#### SHOWER ROOM

11' 10" x 4' 8" (3.62m x 1.44m) Vinyl flooring. Part tiled walls. Wall mounted wash hand basin, with mixer tap. W.C. Wall mounted mirror. Shower cubicle. Built in storage cupboard. Extractor fan.