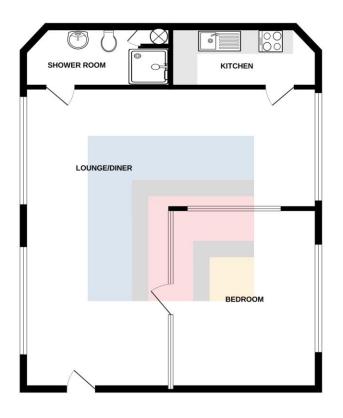

Council Tax Band D

Floor Area Approx TBC

Viewing Arrangements Strictly by appointment

#### LOUNGE/DINER

25' 3" x 24' 1" (7.71m x 7.35m) Spacious living area. Large double glazed windows to front and rear, with great views. Laminate wood effect flooring. Power points. Four wall mounted electric panel heaters. Air conditioning unit. Spotlights. Doors leading to bedroom, shower room and kitchen.

#### **KITCHEN**

11' 2" x 4' 8" (3.42m x 1.44m) Separate kitchen. Vinyl flooring. Modern fitted wall and base units, with work surfaces incorporating stainless steel sink. Built in oven and four ring electric hob, with extractor hood over. Integrated dishwasher and washing machine. Space for fridge freezer. Spotlights. Extractor fan.

#### BEDROOM

13' 11" x 12' 0" (4.26m x 3.67m) Laminate wood effect flooring. Large double glazed windows with great views. Power points. Wall mounted electric panel heater. Spotlights.

#### SHOWER ROOM

11' 10" x 4' 8" (3.62m x 1.44m) Vinyl flooring. Part tiled walls. Wall mounted wash hand basin, with mixer tap. W.C. Wall mounted mirror. Shower cubicle. Built in storage cupboard. Extractor fan.

## Crichton House, Cardiff Bay, Cardiff, CF10 5EE

While every attempt has been made to ensure the accuracy of the flooplan contained here, measurements of doors, windows, norma and any wither terms are approximate and no responsibily in taken for any error, omission or mis-statement. This plan is for illustrative purposes only and should be used as such by any prospective purchaser. The services, systems and applicance shown have no been tested and no guarantee as to their openability or efficiency can be given.