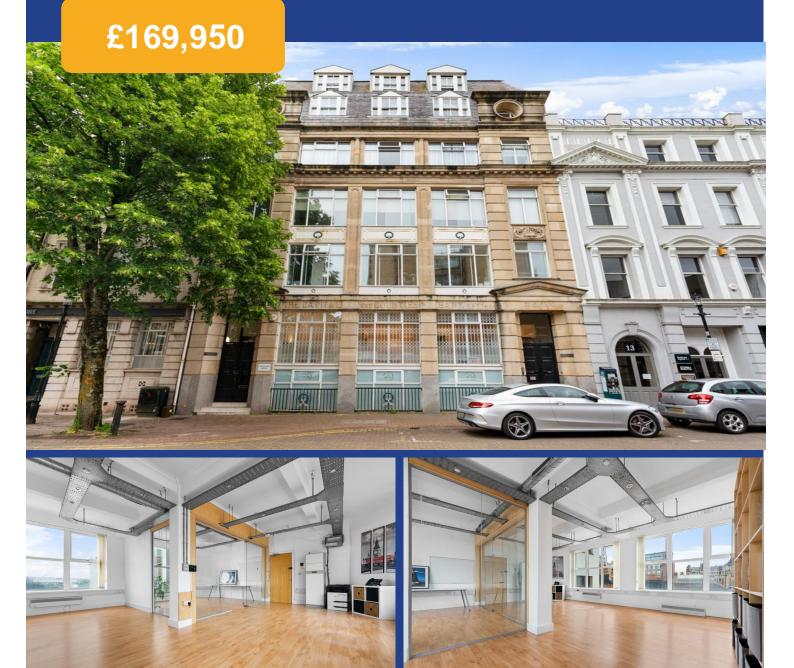

## **Property Description**

\*\*NO CHAIN\*\* MGY are delighted to bring to market this spacious and modern apartment situated on the third floor of a Grade || listed building in the popular area of Cardiff Bay. The property briefly comprises open plan lounge/diner, separate kitchen, bedroom and shower room. The property further benefits from double glazing throughout, a secure video door entry system, and is within close proximity of Mermaid Quay and it's variety of shops, cafes, restaurants and bars. No chain. **Tenure Leasehold** 

#### LOCATION

This modern apartment boasts a very convenient position within walking distance of Mermaid Quay with its many bars, shops and restaurants, and within walking distance to the Millennium Centre and cycle/walking paths to Cardiff Bay Barrage. Excellent bus and rail transport links nearby, to Cardiff City Centre for work, leisure and sports.

#### LOUNGE/DINER

25' 3" x 24' 1" (7.71m x 7.35m) Spacious living area. Large double glazed windows to front and rear, with great views. Laminate wood effect flooring. Power points. Four wall mounted electric panel heaters. Air conditioning unit. Spotlights. Doors leading to bedroom, shower room and kitchen.

#### **KITCHEN**

11' 2" x 4' 8" (3.42m x 1.44m) Separate kitchen. Vinyl flooring. Modern fitted wall and base units, with work surfaces incorporating stainless steel sink. Built in oven and four ring electric hob, with extractor hood over. Integrated dishwasher and washing machine. Space for fridge freezer. Spotlights. Extractor fan.

#### BEDROOM

13' 11" x 12' 0" (4.26m x 3.67m) Laminate wood effect flooring. Large double glazed windows with great views. Power points. Wall mounted electric panel heater. Spotlights.

#### SHOWER ROOM

11' 10" x 4' 8" (3.62m x 1.44m) Vinyl flooring. Part tiled walls. Wall mounted wash hand basin, with mixer tap. W.C. Wall mounted mirror. Shower cubicle. Built in storage cupboard. Extractor fan.