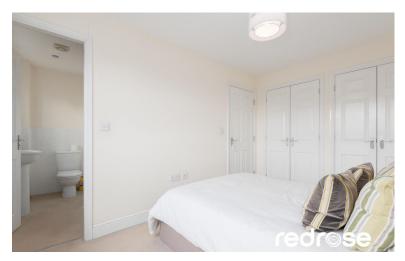

#### MASTER BEDROOM

9' 6" x 12' 9" (2.9m x 3.9m) Double fitted wardrobes x 2, ceiling light point, double glazed window to front, radiator and panelled door leading to en-suite.

#### EN-SUITE

7' 2" x 7' 2" (2.2m x 2.2m) Double glazed window to front, three piece bathroom suite with fully tiled shower cubicle, low level WC and wash hand basin. Vinyl flooring, radiator and downlights.