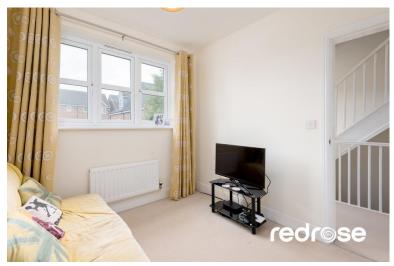

#### LOUNGE

10' 2" x 15' 8" (3.1m x 4.8m) Double glazed window to rear and double glazed patio doors to Juliet balcony overlooking the rear garden. ceiling light point and radiator.