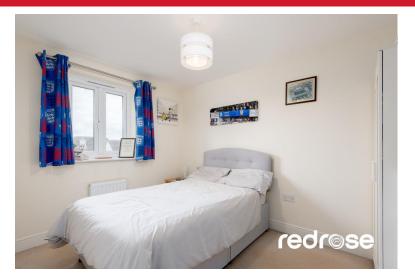

#### MASTER BEDROOM

9' 6" x 12' 9" (2.9m x 3.9m) Double fitted wardrobes x 2, ceiling light point, double glazed window to front, radiator and panelled door leading to en-suite.