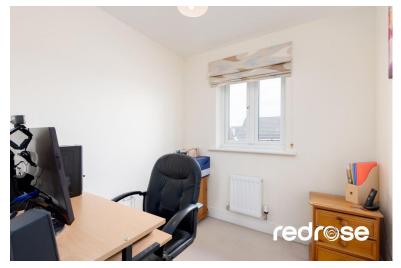

#### BEDROOM FOUR / STUDY

6' 11" x 7' 0" (2.13m x 2.15m) Double glazed window to rear, ceiling light point and radiator.