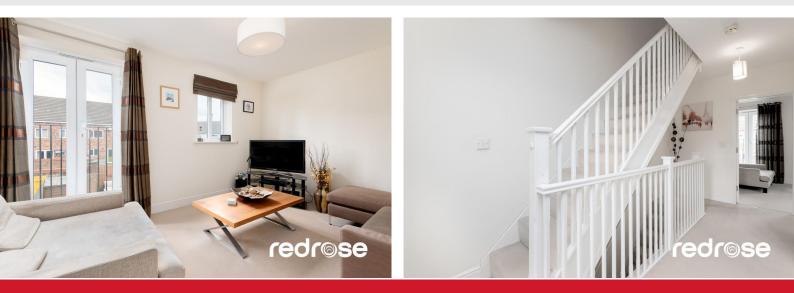

#### LOUNGE

10' 2" x 15' 8" (3.1m x 4.8m) Double glazed window to rear and double glazed patio doors to Juliet balcony overlooking the rear garden. ceiling light point and radiator.

### FIRST FLOOR

Stairs leading to first floor landing with ceiling light point, double glazed window to front and panelled doors leading to lounge, family bathroom and bedroom three.