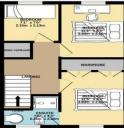

### FIRST FLOOR

Stairs leading to first floor landing with ceiling light point, double glazed window to front and panelled doors leading to lounge, family bathroom and bedroom three.

#### LOUNGE

10' 2" x 15' 8" (3.1m x 4.8m) Double glazed window to rear and double glazed patio doors to Juliet balcony overlooking the rear garden. ceiling light point and radiator.

#### FAMILY BATHROOM

8' 6" x 5' 2" (2.6m x 1.6m) Three piece bathroom suite with low level WC, wash hand basin and bath with shower attachment over. Vinyl flooring, downlights and radiator.

#### **BEDROOM THREE**

8' 6" x 9' 10" (2.6m x 3.0m) Double glazed window to front, ceiling light point and radiator.

2ND FLOOR 351 sq.ft. (32.6 sq.m.) apj

1ST FLOOR 351 so ft (32.6 so m.)

TOTAL FLOOR AREA : 1053 sq.ft. (97.8 sq.m.) approx.

TOTAL FLOOR AREA : 1053 sq.ft. (97.8 sq.m.) approx. st every attempt has been made to ensure the accuracy of the floorplan orbitmed here, measurements ors, wintows, croms and any other items are downowned and orbitmed be used as such by any ission or mis-statement. This plan is for illustrative purposes only and should be used as such by any pective purchaser. The services, systems and appliances shown have not been tested and no guarantee as to their operability or efficiency can be given.