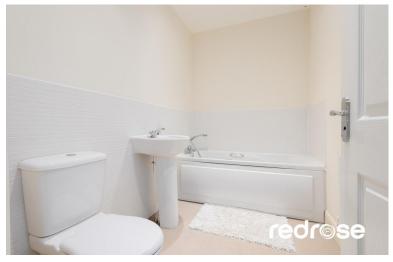

#### FAMILY BATHROOM

8' 6" x 5' 2" (2.6m x 1.6m) Three piece bathroom suite with low level WC, wash hand basin and bath with shower attachment over. Vinyl flooring, downlights and radiator.