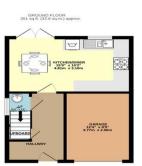

#### HALLWAY

15' 8" x 6' 6" (4.8m x 2.0m) Front door leading to hallway with ceiling light point, radiator, panelled doors leading to cloakroom and kitchen/diner. Stairs leading to first floor.

#### CLOAKROOM

2' 11" x 5' 10" (0.9m x 1.8m) Two piece suite with low level WC and wash hand basin. Ceiling light point, radiator and tiled flooring.

#### **KITCHEN/DINER**

10' 2" x 15' 8" (3.1m x 4.8m) Range of wall and base units in white with contrasting worktops. Space for washing machine, single oven, 4 ring gas hob with extractor fan over and 11/2 bowl stainless steel sink. Double glazed window to rear garden, double glazed patio doors to rear garden, vinyl flooring and downlights.

#### GARAGE

Single garage with power, light and up and over door.

2ND FLOOR 351 sq.ft. (32.6 sq.m.) apj

1ST FLOOR 351 so ft (32.6 so m.)

TOTAL FLOOR AREA : 1053 sq.ft. (97.8 sq.m.) approx.

TOTAL FLOOR AREA : 1053 sq.ft. (97.8 sq.m.) approx. st every attempt has been made to ensure the accuracy of the floorplan orbitmed here, measurements ors, wintows, croms and any other items are downowned and orbitmed be used as such by any ission or mis-statement. This plan is for illustrative purposes only and should be used as such by any pective purchaser. The services, systems and appliances shown have not been tested and no guarantee as to their operability or efficiency can be given.