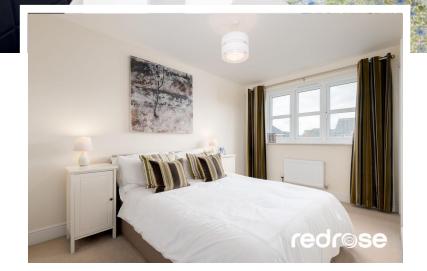

#### MASTER BEDROOM

9' 6" x 12' 9" (2.9m x 3.9m) Double fitted wardrobes x 2, ceiling light point, double glazed window to front, radiator and panelled door leading to en-suite.