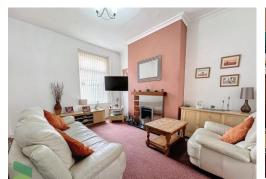

## **DINING ROOM**

Leading through double glass doors to lounge

## LOUNGE

Feature gas fire