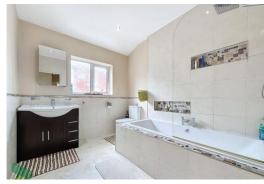

## **BATHROOM**

3 piece white bathroom suite, w.c, wash basin, bath with shower and glass screen