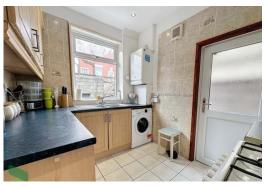

#### **KITCHEN**

Wall and base fitted units, stainless steel 1 1/2 single sink drainer unit with mixer tap, radiator