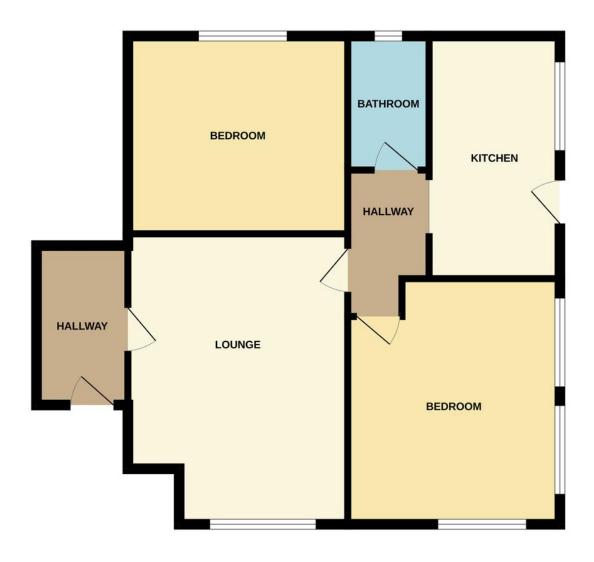

## GROUND FLOOR 689 sq.ft. (64.0 sq.m.) approx.

%epcGraph\_c\_1\_500%

HALLWAY 8' 10" x 4' 11" (2.7m x 1.5m) KITCHEN 11' 9" x 7' 2" (3.6m x 2.2m) LOUNGE 15' 8" x 12' 5" (4.8m x 3.8m) BEDROOM ONE 12' 5" x 12' 1" (3.8m x 3.7m) BEDROOM TWO 12' 1" x 11' 9" (3.7m x 3.6m) BATHROOM 7' 2" x 4' 3" (2.2m x 1.3m)