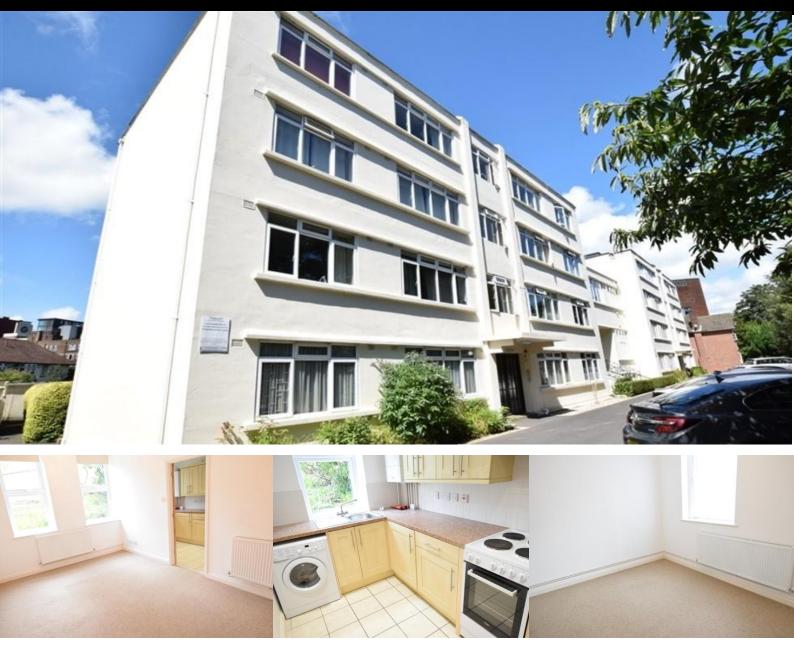

## Grange Court, Gervis Road, Bournemouth, BH1 3EF 1 Bedroom

## **Description:**

EAST CLIFF – An UNFURNISHED one bedroom basement apartment located in close proximity to both the Lansdowne and the SEA FRONT. ONE DOUBLE BEDROOM; good size lounge/diner; kitchen with electric oven/hob, washing machine, and fridge with freezer compartment; bathroom with shower facility. Property benefits from DOUBLE GLAZING, GAS CENTRAL HEATING, and a RESIDENTS' PARKING FACILITY. A BRIGHT & SPACIOUS apartment that has been finished to a good standard. FULLY MANAGED. AVAILABLE 22/07/2024.

**BRIGHT & SPACIOUS** 

£900 pcm Available 22<sup>nd</sup> July 2024

Tenancy Info

DEPOSIT: £1038

COUNCIL TAX: B