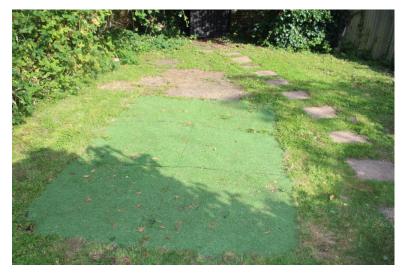

## Property Description

A well presented and well situated TWO BEDROOM first floor flat with its own PRIVATE SECTION OF GARDEN located within a 10/15 minute walk to Harrow on the Hill Station (Metropolitan line station), Harrow bus garage and Harrow town centre where you can find St George's & St Ann's shopping centres. We have been advised there are 149 years remaining on the lease, available with no upper chain.

With access via it's own front door the apartment comprises; a spacious bay fronted reception room, a good sized kitchen with breakfast bar, a large double bedroom with fitted wardrobes, a second larger than average single bedroom and a family bathroom. There property further benefits having a new boiler fitted in 2021, off street parking for one car and its own private section of rear garden.