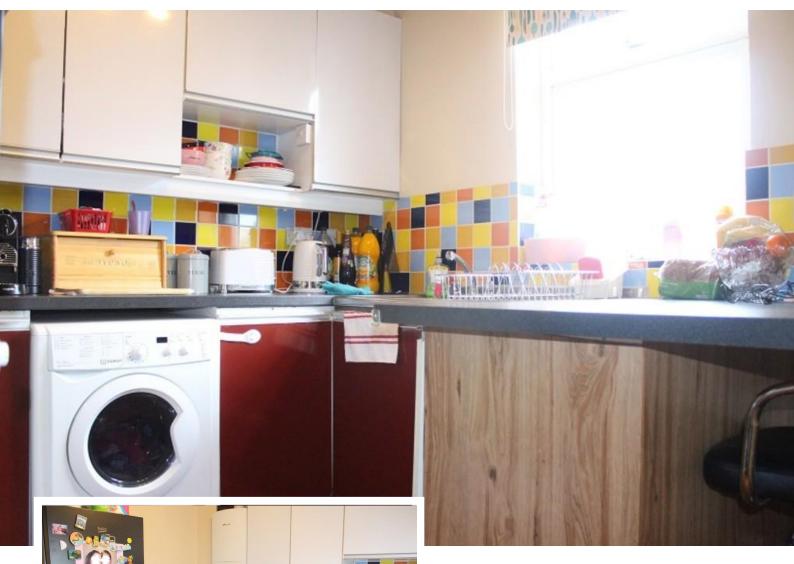

With access via it's own front door the apartment comprises; a spacious bay fronted reception room, a good sized kitchen with breakfast bar, a large double bedroom with fitted wardrobes, a second larger than average single bedroom and a family bathroom. There property further benefits having a new boiler fitted in 2021, off street parking for one car and its own private section of rear garden.