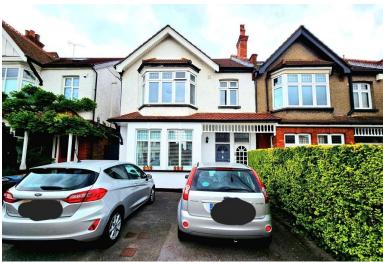

MENT Harrow HA1 1RE

Two bedroom first floor flat

Central Harrow location

 Easy access to Harrow on the Hill Station

Off street parking for 1 car

## Property Description

A well presented and well situated TWO BEDROOM first floor flat with its own PRIVATE SECTION OF GARDEN located within a 10/15 minute walk to Harrow on the Hill Station (Metropolitan line station), Harrow bus garage and Harrow town centre where you can find St George's & St Ann's shopping centres. We have been advised there are 149 years remaining on the lease, available with no upper chain.

With access via it's own front door the apartment comprises; a spacious bay fronted reception room, a good sized kitchen with breakfast bar, a large double bedroom with fitted wardrobes, a second larger than average single bedroom and a family bathroom. There property further benefits having a new boiler fitted in 2021, off street parking for one car and its own private section of rear garden.