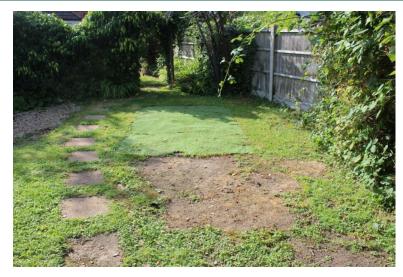

## Property Description

A well presented and well situated TWO BEDROOM first floor flat with its own PRIVATE SECTION OF GARDEN located within a 10/15 minute walk to Harrow on the Hill Station (Metropolitan line station), Harrow bus garage and Harrow town centre where you can find St George's & St Ann's shopping centres. We have been advised there are 149 years remaining on the lease, available with no upper chain.

With access via it's own front door the apartment comprises; a spacious bay fronted reception room, a good sized kitchen with breakfast bar, a large double bedroom with fitted wardrobes, a second larger than average single bedroom and a family bathroom. There property further benefits having a new boiler fitted in 2021, off street parking for one car and its own private section of rear garden.