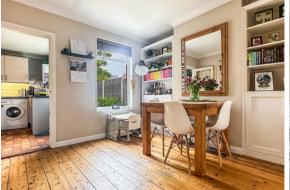

#### THE HOME

The property has undergone recent improvements, blending period charm with stylish modern living. The spacious accommodation includes an entrance hall leading to two generous reception rooms, a modern fitted kitchen, two large double bedrooms, and a fantastic first-floor bathroom. The property also boasts an attractive rear garden and on-street parking. Homes on this street are rarely available, so early viewings are highly recommended to avoid missing out.

# **MEASUREMENTS**

Rear Garden

Living Room
12' 6" x 10' 4" (3.81m x 3.15m)
Dining Room
11' 2" x 10' 9" (3.40m x 3.28m)
Kitchen
9' 3" x 7' 2" (2.82m x 2.18m)
First Floor
Entrance Hall
Landing
Ground Floor
Bedroom One
13' 8" x 10' 6" (4.17m x 3.20m)
Bedroom Two
11' 3" x 8' 3" (3.43m x 2.51m)
Bathroom