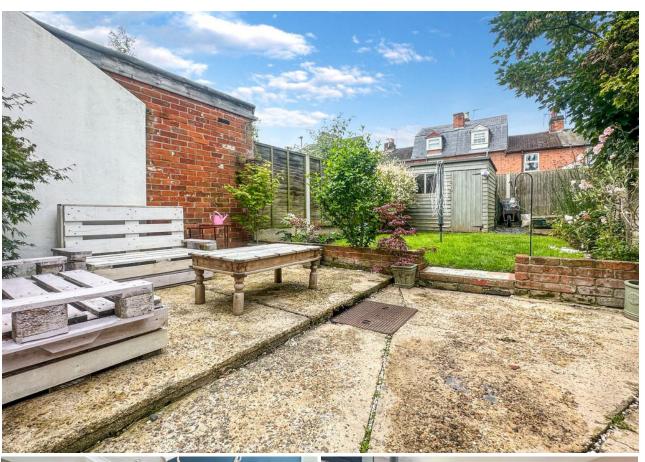

#### THE HOME

The property has undergone recent improvements, blending period charm with stylish modern living. The spacious accommodation includes an entrance hall leading to two generous reception rooms, a modern fitted kitchen, two large double bedrooms, and a fantastic first-floor bathroom. The property also boasts an attractive rear garden and on-street parking. Homes on this street are rarely available, so early viewings are highly recommended to avoid missing out.

# **MEASUREMENTS**

Rear Garden

Living Room
12' 6" x 10' 4" (3.81m x 3.15m)
Dining Room
11' 2" x 10' 9" (3.40m x 3.28m)
Kitchen
9' 3" x 7' 2" (2.82m x 2.18m)
First Floor
Entrance Hall
Landing
Ground Floor
Bedroom One
13' 8" x 10' 6" (4.17m x 3.20m)
Bedroom Two
11' 3" x 8' 3" (3.43m x 2.51m)
Bathroom