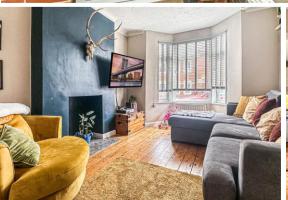

#### THE HOME

The property has undergone recent improvements, blending period charm with stylish modern living. The spacious accommodation includes an entrance hall leading to two generous reception rooms, a modern fitted kitchen, two large double bedrooms, and a fantastic first-floor bathroom. The property also boasts an attractive rear garden and on-street parking. Homes on this street are rarely available, so early viewings are highly recommended to avoid missing out.

# **MEASUREMENTS**

Rear Garden

Living Room
12' 6" x 10' 4" (3.81m x 3.15m)
Dining Room
11' 2" x 10' 9" (3.40m x 3.28m)
Kitchen
9' 3" x 7' 2" (2.82m x 2.18m)
First Floor
Entrance Hall
Landing
Ground Floor
Bedroom One
13' 8" x 10' 6" (4.17m x 3.20m)
Bedroom Two
11' 3" x 8' 3" (3.43m x 2.51m)
Bathroom