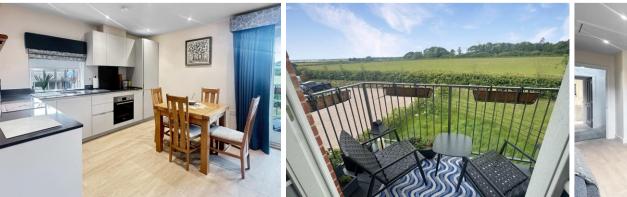

## THE HOME

Embrace the essence of social elegance in the open-concept living area that merges the lounge, kitchen, and dining space, creating an inviting atmosphere for hosting gatherings.

The kitchen does not shy away from modernity, boasting Silestone countertops and a suite of integrated appliances, the apartment also features a large storage cupboard located in the hallway.

Step outside onto the charming balcony and drink in the breathtaking views.

The expansive main bedroom is not just a sleeping quarter but a multifunctional domain, offering ample room for either a chic dressing space or a functional home office setup. The convenience of a high-speed broadband connection transforms this apartment into an ideal spot for seamless remote working, alongside a practical utility room.