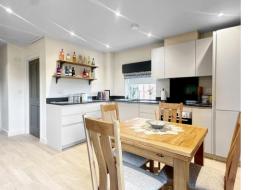

## THE HOME

Embrace the essence of social elegance in the open-concept living area that merges the lounge, kitchen, and dining space, creating an inviting atmosphere for hosting gatherings.

The kitchen does not shy away from modernity, boasting Silestone countertops and a suite of integrated appliances, the apartment also features a large storage cupboard located in the hallway.