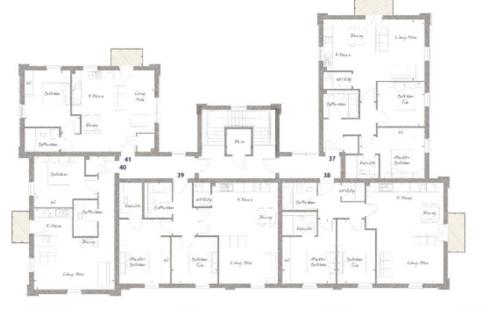

# **FLOORPLAN**

FIRST FLOOR

APARTMENTS 37, 38, 39, 40 AND 41

APARTMENT 37 844 SQ FT (78.4 SQ M)

Lving / Kitchen / Dring 23 7" x 141" (720m x 430n) Plaster Bedroom 151" x 99" (462m x 299n) Bedroom Two 1011" x 10"2" (335m x 3,12m) APARTMENT 38 882 SQ FT (81.9 SQ M)

Living / Kitchen / Drining 23°5" × 18'0" (7.15m × 5.50m) Maxter Bedroom 14'9" × 12'4" (450m × 3.76m)

149" x 124" (450m x 378m) Bedraam Two 149" x 8"10" (450m x 270m) APARTMENT 39 869 SQ FT (80.7 SQ M)

Living / Kitchen / Dining 23'5" x 18'8" (7.15m x 5.69m) Master Bed room

14'11" x 12'2" (4.55m x 3.73m) Bedraom Two 10'9" x 10'8" (3.29m x 3.26m) APARTMENT 40 586 SQ FT / (54.4 SQ M)

Living / Kitchen / Drining 18'10" x 18'10" (\$.75m x \$.75m) Bedraam 149" x 99" (4.50m x 2.98m) APARTMENT 41 572 SQ FT / (53.1 SQ M)

Living / Kitchen / Dining 191" x 18"10" (S.84m x S.75m) Bedroom 14"6" x 12"11" (4.44m x 3.93m)