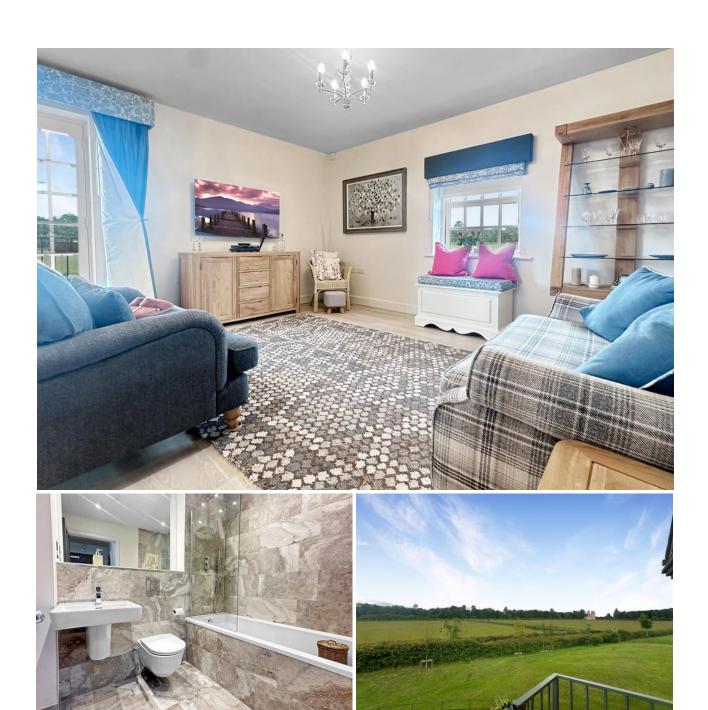

## THE HOME

Embrace the essence of social elegance in the open-concept living area that merges the lounge, kitchen, and dining space, creating an inviting atmosphere for hosting gatherings.

The kitchen does not shy away from modernity, boasting Silestone countertops and a suite of integrated appliances, the apartment also features a large storage cupboard located in the hallway.

Step outside onto the charming balcony and drink in the breathtaking views.

The expansive main bedroom is not just a sleeping quarter but a multifunctional domain, offering ample room for either a chic dressing space or a functional home office setup. The convenience of a high-speed broadband connection transforms this apartment into an ideal spot for seamless remote working, alongside a practical utility room.

Accommodate guests or family in the sizable second bedroom, and enjoy the convenience of a chic, modern bathroom which completes this picture of contemporary living at its finest.

The also has a large loft that makes excellent storage.