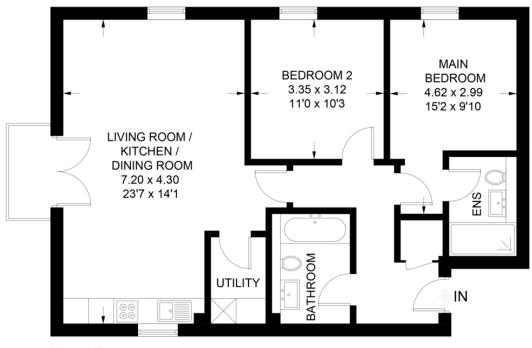

#### **OPEN PLAN LIVING AREA**

23' 7" x 14' 1" (7.19m x 4.29m)

#### MASTER BEDROOM

15' 1" x 9' 9" (4.6m x 2.97m)

#### **BEDROOM TWO**

10' 11" x 10' 2" (3.33m x 3.1m)

### St. Osyth Priory

Approximate Gross Internal Area = 78.4 sq m / 844 sq ft

**First Floor** 

Illustration for identification purposes only, measurements are approximate, not to scale.