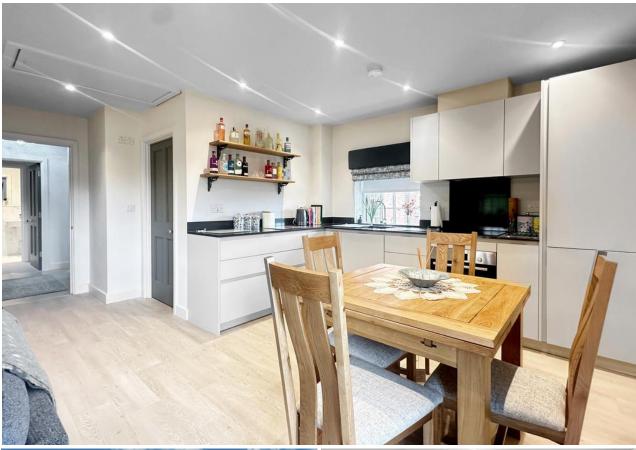

#### THE HOME

Embrace the essence of social elegance in the open-concept living area that merges the lounge, kitchen, and dining space, creating an inviting atmosphere for hosting gatherings.

The kitchen does not shy away from modernity, boasting Silestone countertops and a suite of integrated appliances, the apartment also features a large storage cupboard located in the hallway.

#### **OPEN PLAN LIVING AREA**

23' 7" x 14' 1" (7.19m x 4.29m)