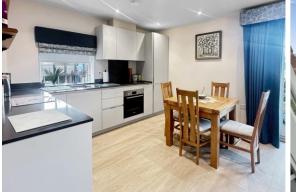

#### THE HOME

Embrace the essence of social elegance in the open-concept living area that merges the lounge, kitchen, and dining space, creating an inviting atmosphere for hosting gatherings.

The kitchen does not shy away from modernity, boasting Silestone countertops and a suite of integrated appliances, the apartment also features a large storage cupboard located in the hallway.