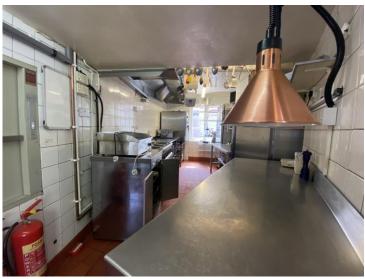

**Description** A two storey restaurant premises with good display windows facing onto Market Hill and up towards St Nicholas Street.

**Equipment** The property is being let fully equipped **Stock** The stock will be taken at valuation.