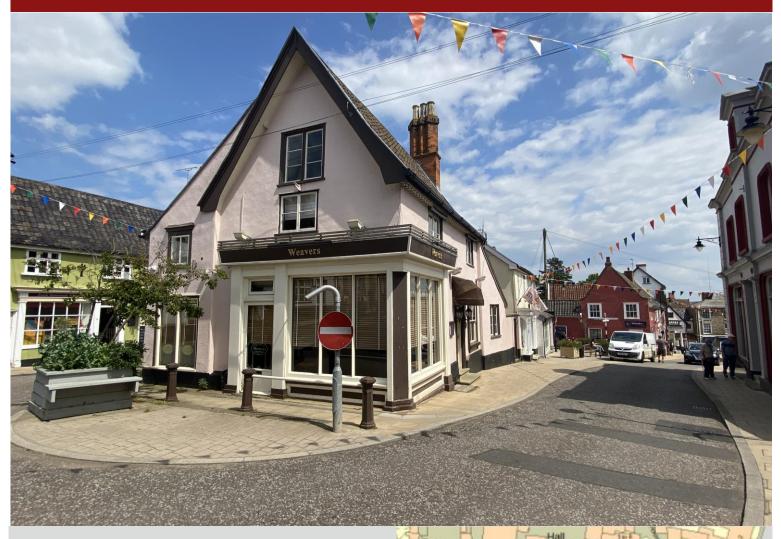

## twgaze

24 St Nicholas Street Diss IP22 4JZ

Rent £20,000 pa

## To Let **Prominent two storey** restaurant in Heritage Triangle of town. 138.4m<sup>2</sup> / 1490ft<sup>2</sup> NIA. £20,000pa.

Location One of the key benefits of its position is the proximity to the Corn Hall entertainment venue which is 100m away and has a very wide range of cultural activities drawing in people from a very wide region. It is also set in the Heritage Triangle area of Diss which has undergone significant transformation in recent years and is just a short walk from the town centre which has various independent retailers. Wider access is provided by the good road links and the mainline rail station serving Norwich, Ipswich, and up to London. Overall Diss is a thriving market town in south Norfolk with a population of approximately 7,500 people and a catchment of some 50,000.

**Description** A two storey restaurant premises with good display windows facing onto Market Hill and up towards St Nicholas Street.

**Equipment** The property is being let fully equipped **Stock** The stock will be taken at valuation.