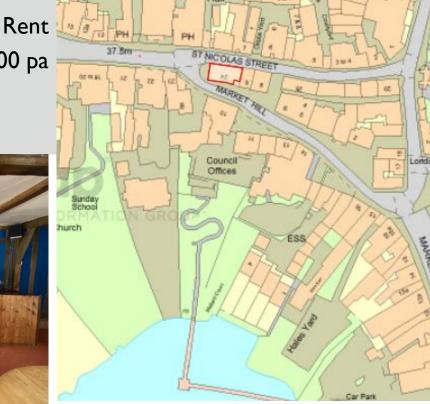

## twgaze

24 St Nicholas Street Diss IP22 4JZ

Rent £20,000 pa

## To Let **Prominent two storey** restaurant in Heritage Triangle of town. 138.4m<sup>2</sup> / 1490ft<sup>2</sup> NIA. £20,000pa.

Location One of the key benefits of its position is the proximity to the Corn Hall entertainment venue which is 100m away and has a very wide range of cultural activities drawing in people from a very wide region. It is also set in the Heritage Triangle area of Diss which has undergone significant transformation in recent years and is just a short walk from the town centre which has various independent retailers. Wider access is provided by the good road links and the mainline rail station serving Norwich, Ipswich, and up to London. Overall Diss is a thriving market town in south Norfolk with a population of approximately 7,500 people and a catchment of some 50,000.