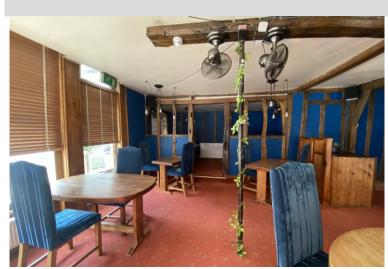

## To Let **Prominent two storey** restaurant in Heritage Triangle of town. 138.4m<sup>2</sup> / 1490ft<sup>2</sup> NIA. £20,000pa.

Location One of the key benefits of its position is the proximity to the Corn Hall entertainment venue which is 100m away and has a very wide range of cultural activities drawing in people from a very wide region. It is also set in the Heritage Triangle area of Diss which has undergone significant transformation in recent years and is just a short walk from the town centre which has various independent retailers. Wider access is provided by the good road links and the mainline rail station serving Norwich, Ipswich, and up to London. Overall Diss is a thriving market town in south Norfolk with a population of approximately 7,500 people and a catchment of some 50,000.

**Description** A two storey restaurant premises with good display windows facing onto Market Hill and up towards St Nicholas Street.

**Equipment** The property is being let fully equipped **Stock** The stock will be taken at valuation.