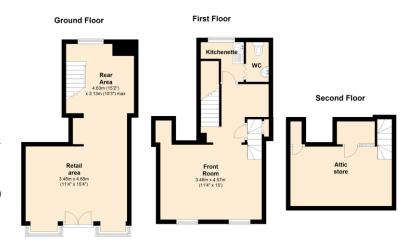

## To Let **Prominent two storey** restaurant in Heritage Triangle of town. 138.4m<sup>2</sup> / 1490ft<sup>2</sup> NIA. £20,000pa.

Location One of the key benefits of its position is the proximity to the Corn Hall entertainment venue which is 100m away and has a very wide range of cultural activities drawing in people from a very wide region. It is also set in the Heritage Triangle area of Diss which has undergone significant transformation in recent years and is just a short walk from the town centre which has various independent retailers. Wider access is provided by the good road links and the mainline rail station serving Norwich, Ipswich, and up to London. Overall Diss is a thriving market town in south Norfolk with a population of approximately 7,500 people and a catchment of some 50,000.

**Description** A two storey restaurant premises with good display windows facing onto Market Hill and up towards St Nicholas Street.

**Equipment** The property is being let fully equipped **Stock** The stock will be taken at valuation.