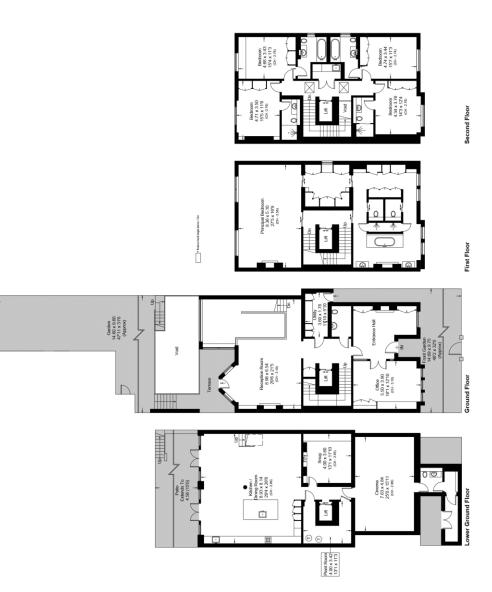

## Elsworthy Road, NW3

Approximate Area = 533.7 sq m / 5745 sq ftIncluding Limited Use Area (2.0 sq m / 21 sq ft) / Excluding Void

Surveyed and drawn in accordance with the International property measurements standards (IPMS 2: Residential) Not drawn to scale unless stated.
Whilst every care is taken in the preparation of this plan, please check all dimensions, shapes and compass bearings before making any decisions reliant upon them.