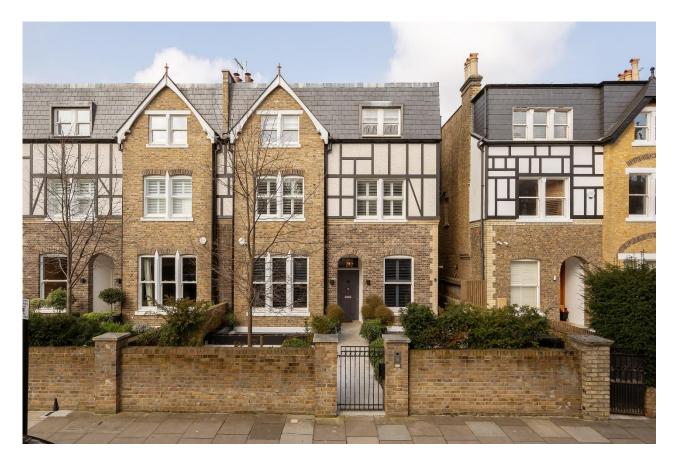

## ELSWORTHY ROAD PRIMROSE HILL, NW3

An outstanding and substantial five-bedroom semi-detached new build house designed in an Arts and Crafts style.

This impressive and unique home comprises approximately 5745 square feet (533 square metres) of accommodation laid out over four floors and is located on one of the finest roads in Primrose Hill.

There is a spectacular principal bedroom suite occupying the entire  $1^{st}$  floor, and four further bedroom suites on the  $2^{nd}$  floor. The house also features a cinema room and snug.

The property is located just moments from the entrance to Primrose Hill Park and a short distance from the local shops, boutiques, cafés and restaurants of Primrose Hill village. The nearest tube stations are Chalk Farm (Northern Line) and Swiss Cottage (Jubilee Line).