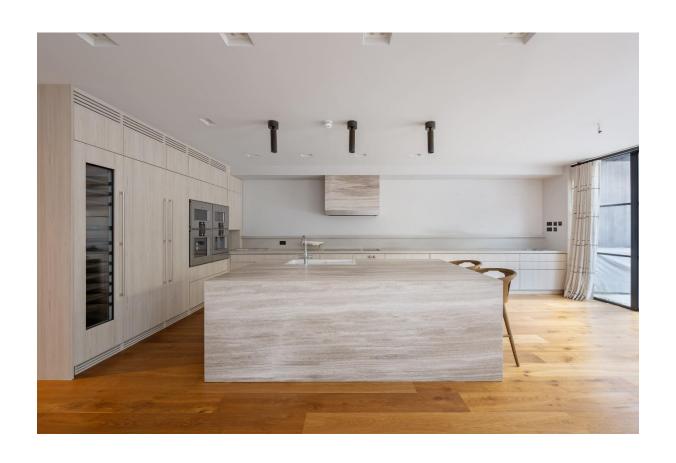

The house has many striking features and benefits from a galleried reception room overlooking the kitchen/dining room with double height floor to ceiling windows, landscaped gardens, and a lift servicing all four floors.

## **ACCOMMDATION & AMENITIES**

ENTRANCE HALL, GUEST WC, OFFICE, UTILITY ROOM, RECEPTION ROOM, KITCHEN/DINING ROOM, SNUG/FAMILY ROOM, CINEMA, 27' FIRST FLOOR PRINCIPAL SUITE, FOUR FURTHER BEDROOM SUITES, PASSENGER LIFT TO ALL FLOORS, FRONT AND BACK GARDENS, CHESNEY GAS FIREPLACES THROUGHOUT, COMFORT COOLING AND UNDERFLOOR HEATING, LUTRON LIGHTING AND IN HOUSE MANAGEMENT CRESTRON SYSTEM, COUNCIL TAX BAND: EPC RATING: 84B