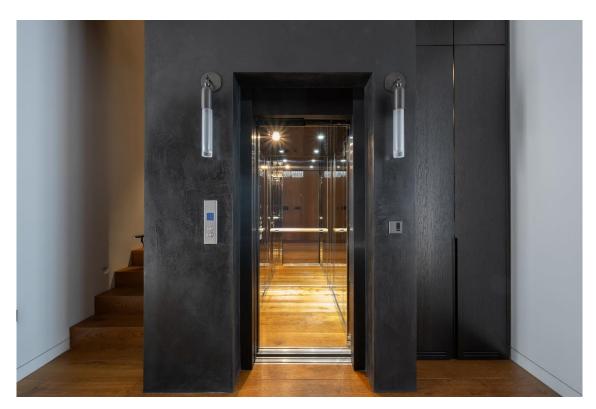

The house has many striking features and benefits from a galleried reception room overlooking the kitchen/dining room with double height floor to ceiling windows, landscaped gardens, and a lift servicing all four floors.

## **ACCOMMDATION & AMENITIES**

ENTRANCE HALL, GUEST WC, OFFICE, UTILITY ROOM, RECEPTION ROOM, KITCHEN/DINING ROOM, SNUG/FAMILY ROOM, CINEMA, 27' FIRST FLOOR PRINCIPAL SUITE, FOUR FURTHER BEDROOM SUITES, PASSENGER LIFT TO ALL FLOORS, FRONT AND BACK GARDENS, CHESNEY GAS FIREPLACES THROUGHOUT, COMFORT COOLING AND UNDERFLOOR HEATING, LUTRON LIGHTING AND IN HOUSE MANAGEMENT CRESTRON SYSTEM, COUNCIL TAX BAND: EPC RATING: 84B