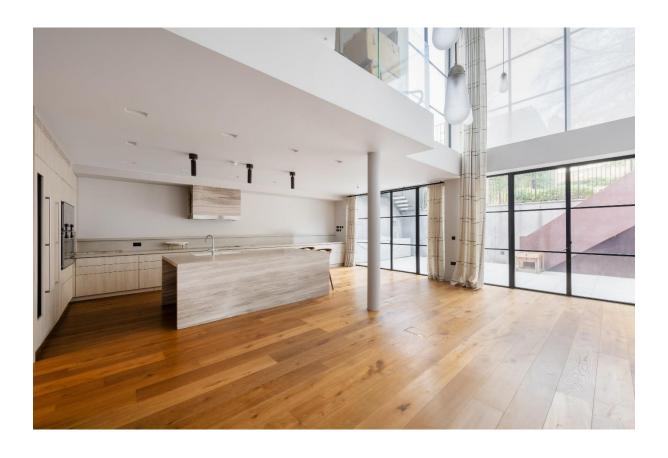

The house has many striking features and benefits from a galleried reception room overlooking the kitchen/dining room with double height floor to ceiling windows, landscaped gardens, and a lift servicing all four floors.