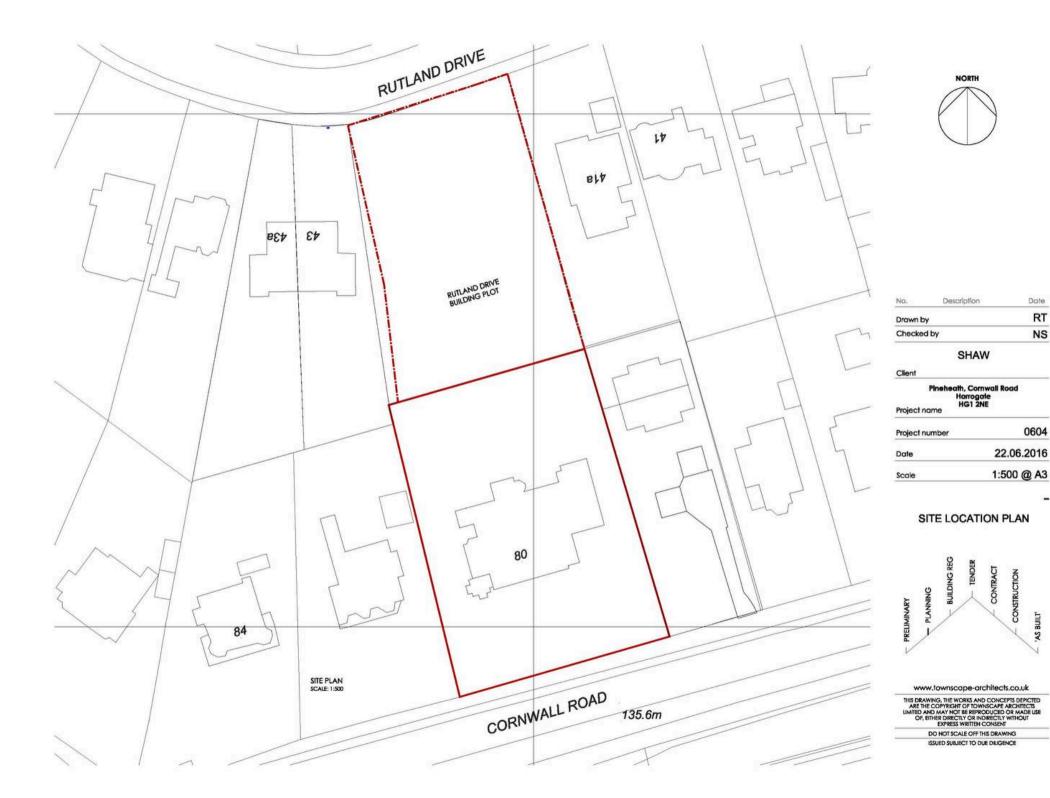

## , Harrogate

Pineheath offers a rare and wonderful opportunity to acquire a residential development opportunity originally one of Harrogate's largest private dwellings built in the late 1890's Pineheath now comes to the open market for the first time in over 80 years with the benefit of planning consent for conversion to 10 luxurious apartments with balconies, landscaped gardens and secure gated parking situated in one of the most sought after addresses in the Spa town of Harrogate. Council Tax band: TBD

Tenure: Freehold

- ONE OF THE MOST SOUGHT AFTER ADDRESSES IN YORKSHIRE
- VIEWS TOWARDS VALLEY GARDENS & PINE WOODS
- PLANNING CONSENT FOR 10 APARTMENTS
   WITH BALCONIES, GARDENS & PARKING
- DUCHY ADDRESS