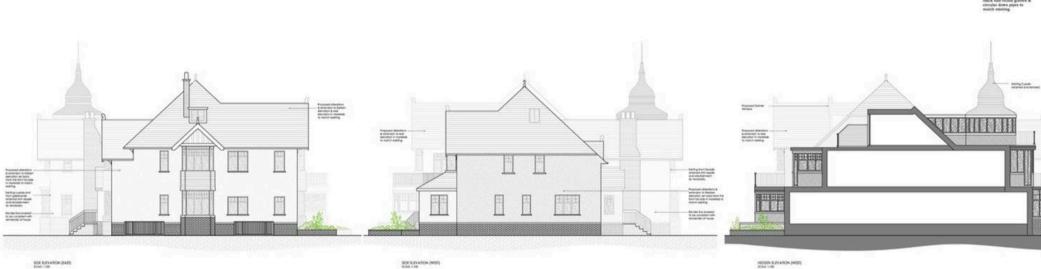

## , Harrogate

Pineheath offers a rare and wonderful opportunity to acquire a residential development opportunity originally one of Harrogate's largest private dwellings built in the late 1890's Pineheath now comes to the open market for the first time in over 80 years with the benefit of planning consent for conversion to 10 luxurious apartments with balconies, landscaped gardens and secure gated parking situated in one of the most sought after addresses in the Spa town of Harrogate. Council Tax band: TBD

Tenure: Freehold

- ONE OF THE MOST SOUGHT AFTER ADDRESSES IN YORKSHIRE
- VIEWS TOWARDS VALLEY GARDENS & PINE WOODS
- PLANNING CONSENT FOR 10 APARTMENTS
   WITH BALCONIES, GARDENS & PARKING
- DUCHY ADDRESS