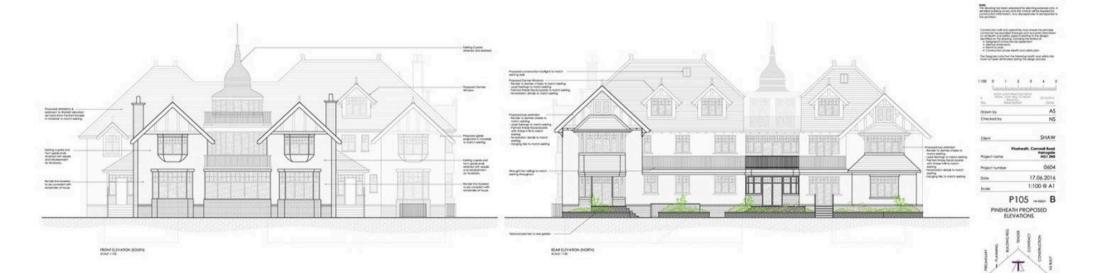

## , Harrogate

Pineheath offers a rare and wonderful opportunity to acquire a residential development opportunity originally one of Harrogate's largest private dwellings built in the late 1890's Pineheath now comes to the open market for the first time in over 80 years with the benefit of planning consent for conversion to 10 luxurious apartments with balconies, landscaped gardens and secure gated parking situated in one of the most sought after addresses in the Spa town of Harrogate. Council Tax band: TBD

Tenure: Freehold

- ONE OF THE MOST SOUGHT AFTER ADDRESSES IN YORKSHIRE
- VIEWS TOWARDS VALLEY GARDENS & PINE WOODS
- PLANNING CONSENT FOR 10 APARTMENTS
   WITH BALCONIES, GARDENS & PARKING
- DUCHY ADDRESS