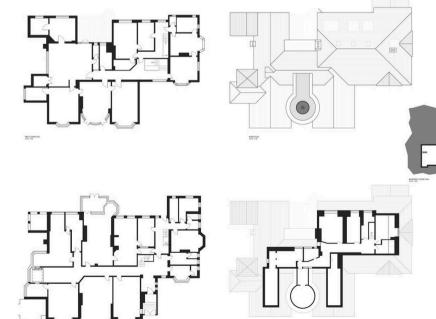

## , Harrogate

Pineheath offers a rare and wonderful opportunity to acquire a residential development opportunity originally one of Harrogate's largest private dwellings built in the late 1890's Pineheath now comes to the open market for the first time in over 80 years with the benefit of planning consent for conversion to 10 luxurious apartments with balconies, landscaped gardens and secure gated parking situated in one of the most sought after addresses in the Spa town of Harrogate. Council Tax band: TBD

Tenure: Freehold

- ONE OF THE MOST SOUGHT AFTER ADDRESSES IN YORKSHIRE
- VIEWS TOWARDS VALLEY GARDENS & PINE WOODS
- PLANNING CONSENT FOR 10 APARTMENTS
   WITH BALCONIES, GARDENS & PARKING
- DUCHY ADDRESS