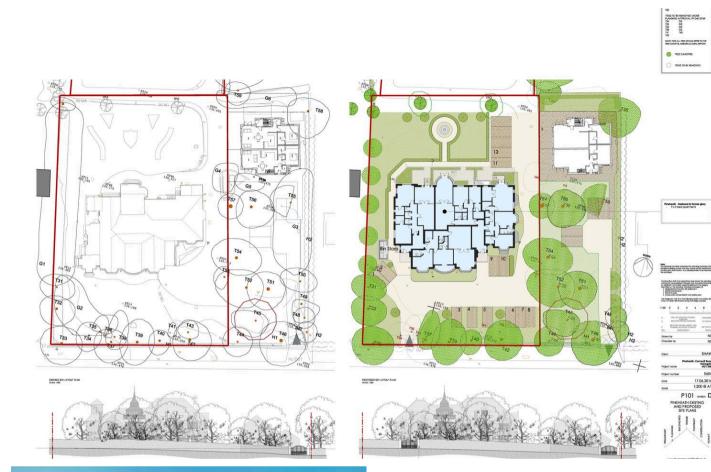

## , Harrogate

Pineheath offers a rare and wonderful opportunity to acquire a residential development opportunity originally one of Harrogate's largest private dwellings built in the late 1890's Pineheath now comes to the open market for the first time in over 80 years with the benefit of planning consent for conversion to 10 luxurious apartments with balconies, landscaped gardens and secure gated parking situated in one of the most sought after addresses in the Spa town of Harrogate. Council Tax band: TBD

## MYRINGS

T

 Class
 Joshin

 Pauloath, Consult Taxat
 Pauloath, Consult Taxat

 Pauloath, Consult Taxat
 PGDDat

 Down
 17.566,2016

 Scom
 11.000 # A1

 P102
 Scome A