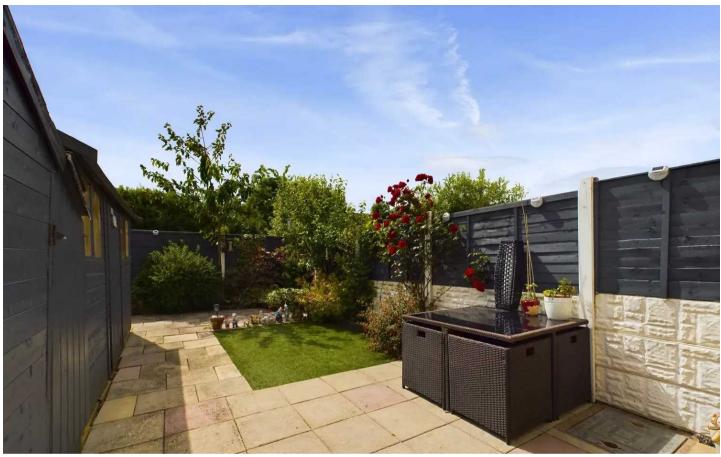

#### REAR GARDEN

Enclosed garden with artificial lawn and patio.
Wooden sheds with power and light for storage and gate access to the rear.