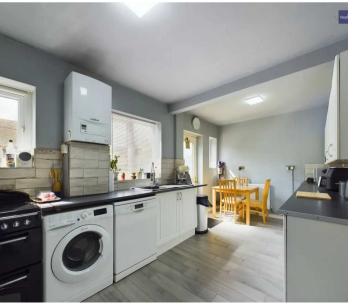

arden offers an oasis of tranquillity with an artificial lawn and patio, perfect for outdoor entertaining. The wooden sheds with power and light supply present an ideal solution for storage needs, while gate access to the rear of the property provides added convenience. Enjoying a convenient location in close proximity to local schools, shops, and amenities, this property presents an ideal opportunity for a new owner to enjoy a comfortable and welcoming home.

Council Tax band: A

Tenure: Freehold

- Hallway, Lounge with multi-fuel burner, Kitchen/Diner
- 3 Bedrooms, fitted wardrobes to the master, built in storage cupboard in smaller bedroom, 3 piece suite bathroom
- Enclosed garden with storage sheds housing light and power supply
- Close proximity to schools, shops and amenities









## Hallway

8' 6" x 3' 5" (2.59m x 1.05m)

## Lounge

14' 4" x 13' 1" (4.36m x 3.98m)

# Kitchen/Diner

8' 6" x 16' 1" (2.60m x 4.91m)

# Landing

6' 9" x 3' 7" (2.07m x 1.09m)

#### Bedroom 1

12' 10" x 9' 0" (3.92m x 2.75m)

#### Bedroom 2

10' 3" x 9' 6" (3.12m x 2.90m)

#### Bedroom 3

10' 6" x 6' 11" (3.19m x 2.11m)

#### Bathroom

6' 1" x 6' 2" (1.86m x 1.89m)















## FRONT GARDEN

Gravelled garden to the front.

#### REAR GARDEN

Enclosed garden with artificial lawn and patio.
Wooden sheds with power and light for storage and gate access to the rear.

#### **ON STREET**

1 Parking Space









# **Stephen Tew Estate Agents**

Stephen Tew Estate Agents, 132 Highfield Road - FY4 2HH

01253 401111

info@stephentew.co.uk

www.stephentew.co.uk