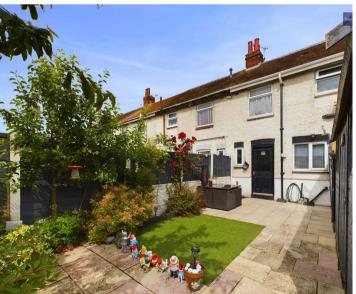

Outside, the property benefits from a low-maintenance gravelled garden to the front, while the enclosed rear garden offers an oasis of tranquillity with an artificial lawn and patio, perfect for outdoor entertaining. The wooden sheds with power and light supply present an ideal solution for storage needs, while gate access to the rear of the property provides added convenience. Enjoying a convenient location in close proximity to local schools, shops, and amenities, this property presents an ideal opportunity for a new owner to enjoy a comfortable and welcoming home.