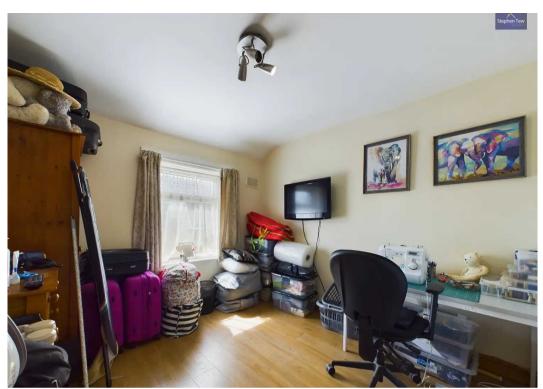

#### Bedroom 2

10' 3" x 9' 6" (3.12m x 2.90m)

#### Bedroom 3

10' 6" x 6' 11" (3.19m x 2.11m)