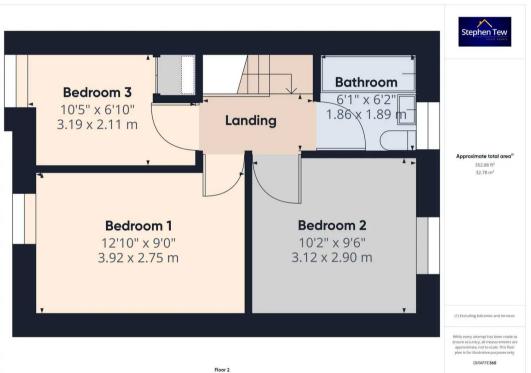

# Landing

6' 9" x 3' 7" (2.07m x 1.09m)

#### Bedroom 1

12' 10" x 9' 0" (3.92m x 2.75m)

#### Bedroom 2

10' 3" x 9' 6" (3.12m x 2.90m)

#### Bedroom 3

10' 6" x 6' 11" (3.19m x 2.11m)

#### Bathroom

6' 1" x 6' 2" (1.86m x 1.89m)