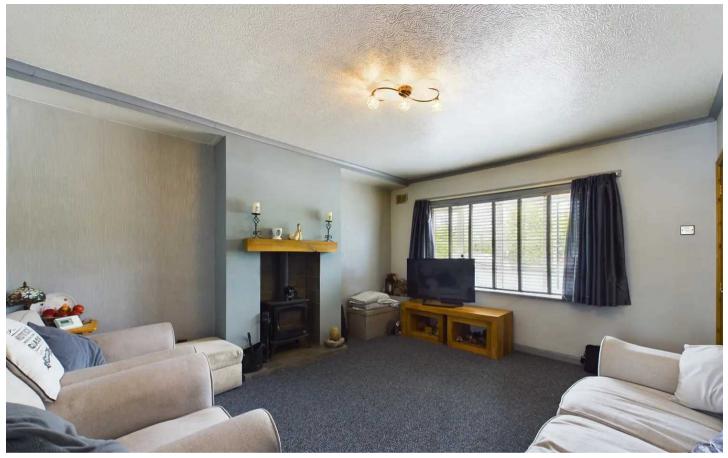

ar garden offers an oasis of tranquillity with an artificial lawn and patio, perfect for outdoor entertaining. The wooden sheds with power and light supply present an ideal solution for storage needs, while gate access to the rear of the property provides added convenience. Enjoying a convenient location in close proximity to local schools, shops, and amenities, this property presents an ideal opportunity for a new owner to enjoy a comfortable and welcoming home.

Council Tax band: A

Tenure: Freehold

- Hallway, Lounge with multi-fuel burner, Kitchen/Diner
- 3 Bedrooms, fitted wardrobes to the master, built in storage cupboard in smaller bedroom, 3 piece suite bathroom
- Enclosed garden with storage sheds housing light and power supply
- Close proximity to schools, shops and amenities









## Hallway

8' 6" x 3' 5" (2.59m x 1.05m)

## Lounge

14' 4" x 13' 1" (4.36m x 3.98m)

# Kitchen/Diner

8' 6" x 16' 1" (2.60m x 4.91m)

# Landing

6' 9" x 3' 7" (2.07m x 1.09m)

#### Bedroom 1

12' 10" x 9' 0" (3.92m x 2.75m)

#### Bedroom 2

10' 3" x 9' 6" (3.12m x 2.90m)

#### Bedroom 3

10' 6" x 6' 11" (3.19m x 2.11m)

#### Bathroom

6' 1" x 6' 2" (1.86m x 1.89m)















## FRONT GARDEN

Gravelled garden to the front.

#### REAR GARDEN

Enclosed garden with artificial lawn and patio.
Wooden sheds with power and light for storage and gate access to the rear.

#### **ON STREET**

1 Parking Space









# **Stephen Tew Estate Agents**

Stephen Tew Estate Agents, 132 Highfield Road - FY4 2HH

01253 401111

info@stephentew.co.uk

www.stephentew.co.uk