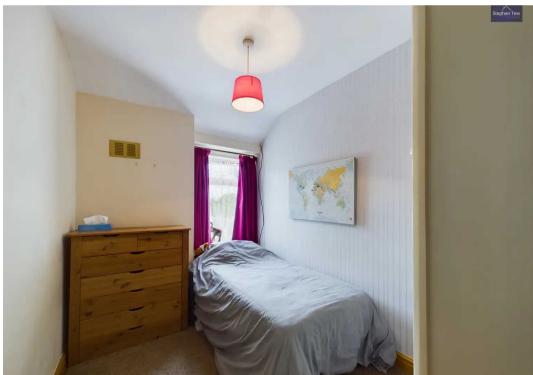

#### Bedroom 2

10' 3" x 9' 6" (3.12m x 2.90m)

#### Bedroom 3

10' 6" x 6' 11" (3.19m x 2.11m)