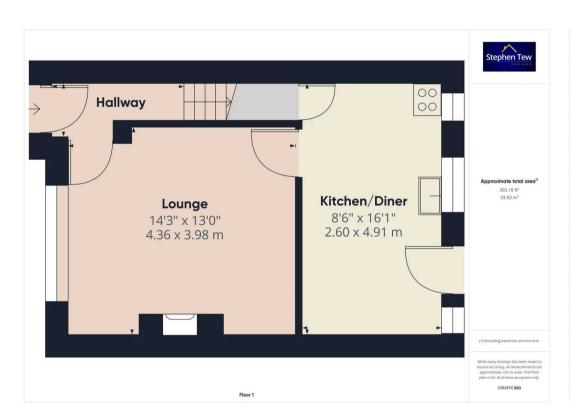

## Hallway

8' 6" x 3' 5" (2.59m x 1.05m)

## Lounge

14' 4" x 13' 1" (4.36m x 3.98m)

# Kitchen/Diner

8' 6" x 16' 1" (2.60m x 4.91m)