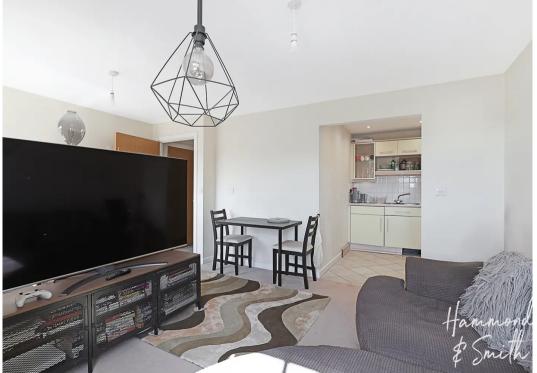

Hannond & M

Lounge/ Diner 15' 9" x 12' 5" (4.80m x 3.78m)

**Kitchen** 8' 1" x 6' 3" (2.46m x 1.90m)

**Bedroom One** 14' 4" x 9' 4" (4.36m x 2.85m)

**Shower Room** 10' 10" x 3' 8" (3.30m x 1.11m)

**Bedroom Two** 8' 8" x 11' 6" (2.63m x 3.50m)