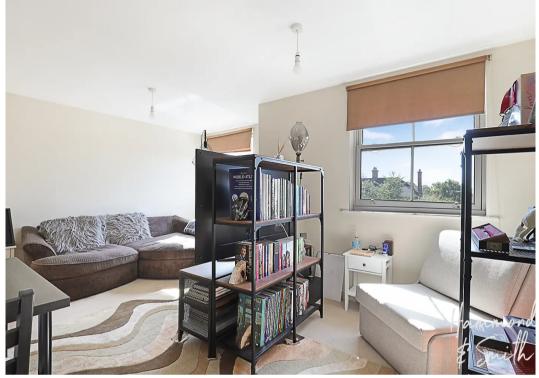

Hannond & M

Lounge/ Diner 15' 9" x 12' 5" (4.80m x 3.78m)

**Kitchen** 8' 1" x 6' 3" (2.46m x 1.90m)

**Bedroom One** 14' 4" x 9' 4" (4.36m x 2.85m)

**Shower Room** 10' 10" x 3' 8" (3.30m x 1.11m)

**Bedroom Two** 8' 8" x 11' 6" (2.63m x 3.50m)