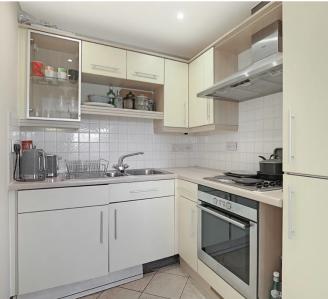

Hannond & M

Lounge/ Diner 15' 9" x 12' 5" (4.80m x 3.78m)

**Kitchen** 8' 1" x 6' 3" (2.46m x 1.90m)

**Bedroom One** 14' 4" x 9' 4" (4.36m x 2.85m)

**Shower Room** 10' 10" x 3' 8" (3.30m x 1.11m)

**Bedroom Two** 8' 8" x 11' 6" (2.63m x 3.50m)