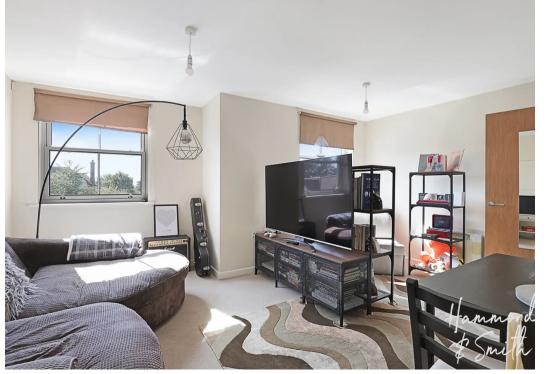

Hannond & M

Lounge/ Diner 15' 9" x 12' 5" (4.80m x 3.78m)

**Kitchen** 8' 1" x 6' 3" (2.46m x 1.90m)

**Bedroom One** 14' 4" x 9' 4" (4.36m x 2.85m)

**Shower Room** 10' 10" x 3' 8" (3.30m x 1.11m)

**Bedroom Two** 8' 8" x 11' 6" (2.63m x 3.50m)