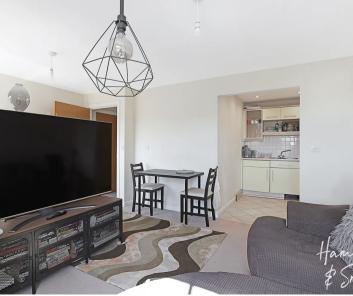

Hannond & M

Lounge/ Diner 15' 9" x 12' 5" (4.80m x 3.78m)

**Kitchen** 8' 1" x 6' 3" (2.46m x 1.90m)

**Bedroom One** 14' 4" x 9' 4" (4.36m x 2.85m)

**Shower Room** 10' 10" x 3' 8" (3.30m x 1.11m)

**Bedroom Two** 8' 8" x 11' 6" (2.63m x 3.50m)