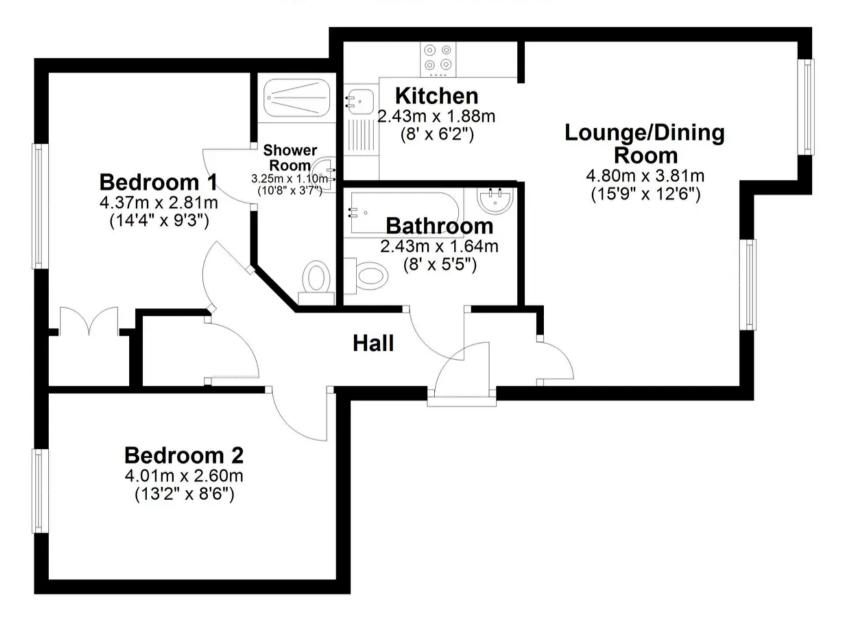

Hannond & M

Lounge/ Diner 15' 9" x 12' 5" (4.80m x 3.78m)

**Kitchen** 8' 1" x 6' 3" (2.46m x 1.90m)

**Bedroom One** 14' 4" x 9' 4" (4.36m x 2.85m)

**Shower Room** 10' 10" x 3' 8" (3.30m x 1.11m)

**Bedroom Two** 8' 8" x 11' 6" (2.63m x 3.50m)

**Bathroom** 5' 4" x 8' 1" (1.62m x 2.46m)

Second Floor

Approx. 56.8 sq. metres (611.7 sq. feet)

Total area: approx. 56.8 sq. metres (611.7 sq. feet)