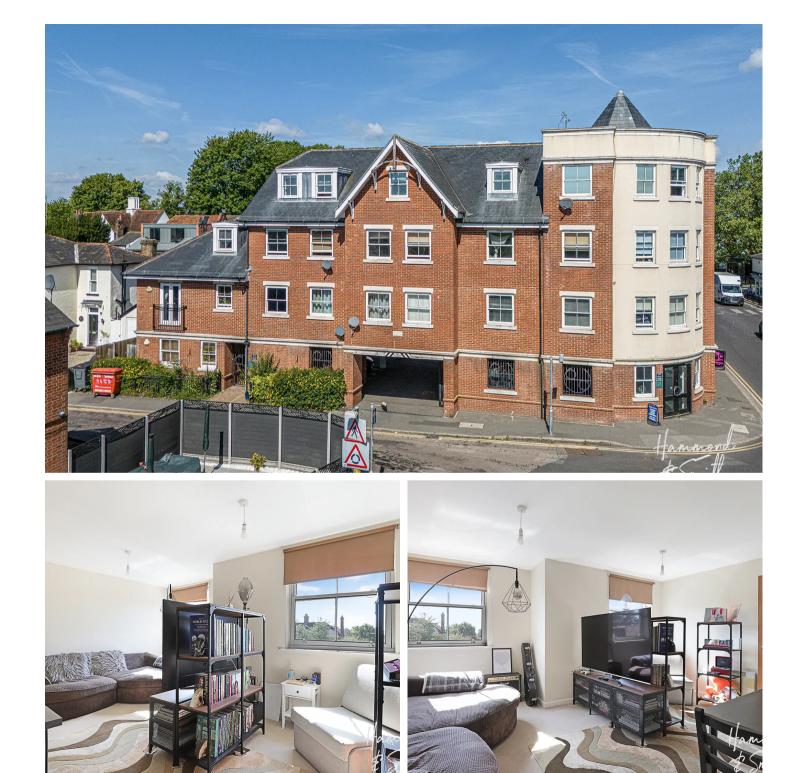

## Flat 12

Edmunds House 40-42 Hemnall Street, Epping

Council Tax band: E

Tenure: Leasehold

- TOWN CENTRE LOCATION
- ALLOCATED PARKING
- IDEAL BUY TO LET OR FIRST TIME BUY
- LEASE EXTENDED
- SHORT WALK TO EPPING STATION
- IN EXCESS OF 600SQFT
- EN-SUITE TO PRIMARY BEDROOM

Hannond & M

Lounge/ Diner 15' 9" x 12' 5" (4.80m x 3.78m)

**Kitchen** 8' 1" x 6' 3" (2.46m x 1.90m)

**Bedroom One** 14' 4" x 9' 4" (4.36m x 2.85m)

**Shower Room** 10' 10" x 3' 8" (3.30m x 1.11m)

**Bedroom Two** 8' 8" x 11' 6" (2.63m x 3.50m)

**Bathroom** 5' 4" x 8' 1" (1.62m x 2.46m)

Second Floor

Approx. 56.8 sq. metres (611.7 sq. feet)

Total area: approx. 56.8 sq. metres (611.7 sq. feet)