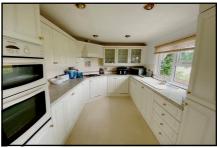

## 2/3-Bedroom Park Home - approx 50' x 20'

Accommodation & approximate room dimensions:

- **Entrance Hall: Cupboard housing Worcester Combi boiler** (untested). Double cloaks cupboard. Airing cupboard. Loft with ladder & light. Part boarded.
- Lounge/Dining Room: approx 20'8" x 19'4" max overall. Feature fireplace. Double doors to garden.
- Kitchen: approx 11'3" x 8'6". Range of floor and wall cupboards. High level double oven and hob with cooker hood over (untested). Integrated fridge/freezer & dishwasher (untested). Field views.
- Utility Room: Sink unit. Plumbing for washing machine. Space for tumble dryer. Door to garden.
- Bedroom 1: approx 13'4" x 12'6". Fitted Wardrobes.
- **En-Suite Shower Room.**
- Bedroom 2: approx 8'6" x 8'3". Large built in wardrobes. Field views.
- Bedroom 3/Study: approx 9'5" x 6'8". Built-in furniture.
- Bathroom: Corner bath with electric shower over. Vanity unit with basin & WC.
- Gas Central Heating (untested) PVCu Double-Glazing
- Private Garden with delightful views.
- Parking on Plot & GARAGE (on rental basis).
- Age Restriction 50+ 1 Cat Permitted
- Popular Residential Park near to Wareham & Poole