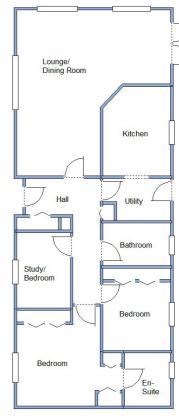

## 2/3-Bedroom Park Home - approx 50' x 20'

Accommodation & approximate room dimensions:

- **Entrance Hall: Cupboard housing Worcester Combi boiler** (untested). Double cloaks cupboard. Airing cupboard. Loft with ladder & light. Part boarded.
- Lounge/Dining Room: approx 20'8" x 19'4" max overall. Feature fireplace. Double doors to garden.
- Kitchen: approx 11'3" x 8'6". Range of floor and wall cupboards. High level double oven and hob with cooker hood over (untested). Integrated fridge/freezer & dishwasher (untested). Field views.
- Utility Room: Sink unit. Plumbing for washing machine. Space for tumble dryer. Door to garden.
- Bedroom 1: approx 13'4" x 12'6". Fitted Wardrobes.
- **En-Suite Shower Room.**
- Bedroom 2: approx 8'6" x 8'3". Large built in wardrobes. Field views.
- Bedroom 3/Study: approx 9'5" x 6'8". Built-in furniture.
- Bathroom: Corner bath with electric shower over. Vanity unit with basin & WC.
- Gas Central Heating (untested) PVCu Double-Glazing
- Private Garden with delightful views.
- Parking on Plot & GARAGE (on rental basis).
- Age Restriction 50+ 1 Cat Permitted
- Popular Residential Park near to Wareham & Poole