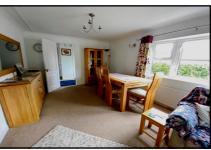

## 2/3-Bedroom Park Home - approx 50' x 20'

Accommodation & approximate room dimensions:

- **Entrance Hall: Cupboard housing Worcester Combi boiler** (untested). Double cloaks cupboard. Airing cupboard. Loft with ladder & light. Part boarded.
- Lounge/Dining Room: approx 20'8" x 19'4" max overall. Feature fireplace. Double doors to garden.
- Kitchen: approx 11'3" x 8'6". Range of floor and wall cupboards. High level double oven and hob with cooker hood over (untested). Integrated fridge/freezer & dishwasher (untested). Field views.
- Utility Room: Sink unit. Plumbing for washing machine. Space for tumble dryer. Door to garden.
- Bedroom 1: approx 13'4" x 12'6". Fitted Wardrobes.
- **En-Suite Shower Room.**
- Bedroom 2: approx 8'6" x 8'3". Large built in wardrobes. Field views.
- Bedroom 3/Study: approx 9'5" x 6'8". Built-in furniture.
- Bathroom: Corner bath with electric shower over. Vanity unit with basin & WC.
- Gas Central Heating (untested) PVCu Double-Glazing
- Private Garden with delightful views.
- Parking on Plot & GARAGE (on rental basis).
- Age Restriction 50+ 1 Cat Permitted
- Popular Residential Park near to Wareham & Poole