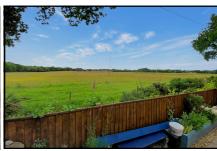

## 2/3-Bedroom Park Home - approx 50' x 20'

Accommodation & approximate room dimensions:

- **Entrance Hall: Cupboard housing Worcester Combi boiler** (untested). Double cloaks cupboard. Airing cupboard. Loft with ladder & light. Part boarded.
- Lounge/Dining Room: approx 20'8" x 19'4" max overall. Feature fireplace. Double doors to garden.
- Kitchen: approx 11'3" x 8'6". Range of floor and wall cupboards. High level double oven and hob with cooker hood over (untested). Integrated fridge/freezer & dishwasher (untested). Field views.
- Utility Room: Sink unit. Plumbing for washing machine. Space for tumble dryer. Door to garden.
- Bedroom 1: approx 13'4" x 12'6". Fitted Wardrobes.
- **En-Suite Shower Room.**
- Bedroom 2: approx 8'6" x 8'3". Large built in wardrobes. Field views.
- Bedroom 3/Study: approx 9'5" x 6'8". Built-in furniture.
- Bathroom: Corner bath with electric shower over. Vanity unit with basin & WC.
- Gas Central Heating (untested) PVCu Double-Glazing
- Private Garden with delightful views.
- Parking on Plot & GARAGE (on rental basis).
- Age Restriction 50+ 1 Cat Permitted
- Popular Residential Park near to Wareham & Poole