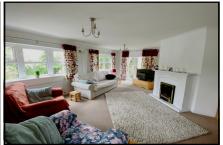

## 2/3-Bedroom Park Home - approx 50' x 20'

Accommodation & approximate room dimensions:

- **Entrance Hall: Cupboard housing Worcester Combi boiler** (untested). Double cloaks cupboard. Airing cupboard. Loft with ladder & light. Part boarded.
- Lounge/Dining Room: approx 20'8" x 19'4" max overall. Feature fireplace. Double doors to garden.
- Kitchen: approx 11'3" x 8'6". Range of floor and wall cupboards. High level double oven and hob with cooker hood over (untested). Integrated fridge/freezer & dishwasher (untested). Field views.
- Utility Room: Sink unit. Plumbing for washing machine. Space for tumble dryer. Door to garden.
- Bedroom 1: approx 13'4" x 12'6". Fitted Wardrobes.
- **En-Suite Shower Room.**
- Bedroom 2: approx 8'6" x 8'3". Large built in wardrobes. Field views.
- Bedroom 3/Study: approx 9'5" x 6'8". Built-in furniture.
- Bathroom: Corner bath with electric shower over. Vanity unit with basin & WC.
- Gas Central Heating (untested) PVCu Double-Glazing
- Private Garden with delightful views.
- Parking on Plot & GARAGE (on rental basis).
- Age Restriction 50+ 1 Cat Permitted
- Popular Residential Park near to Wareham & Poole