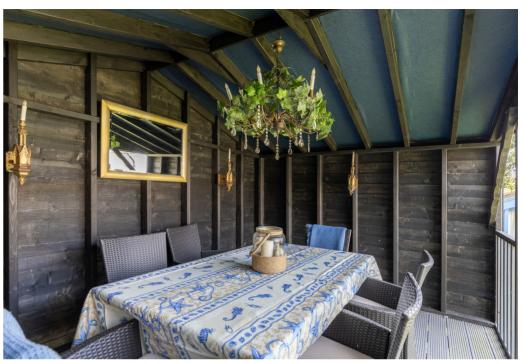

Outside, the property sits back from

the road with a delightful front garden with off-road parking, and a decked area with lovely uninterrupted views over the marshes. To the rear is an enclosed garden with seating areas, shrub borders, three summer houses and a garden shed.