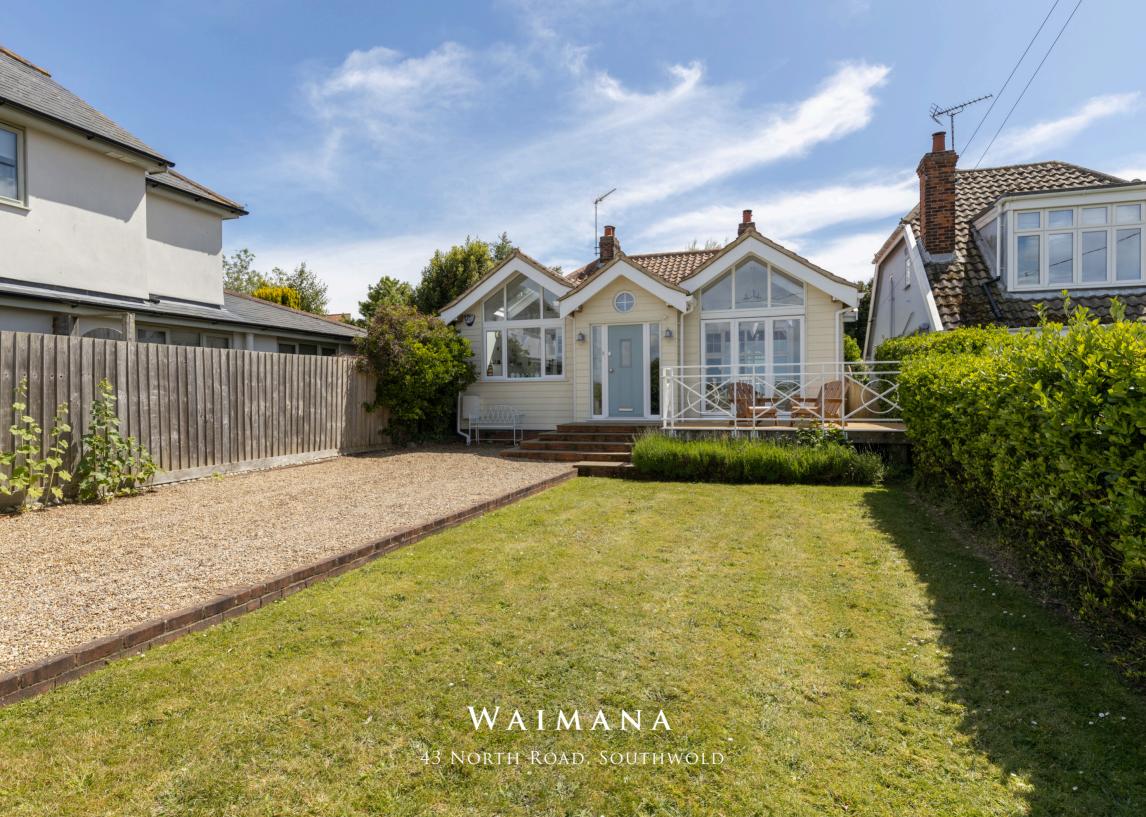

A beautifully presented New England style detached bungalow with views over the marshes and situated a short walk from the beach and town centre.

You are welcomed into the property via a wonderful light and airy garden room with bifold doors to a decked area and large windows overlooking the front garden and the countryside views. This room is perfect as a summer sitting and dining room. A door leads through to the entrance hall which provides access to all accommodation.

Outside, the property sits back from

the road with a delightful front garden with off-road parking, and a decked area with lovely uninterrupted views over the marshes. To the rear is an enclosed garden with seating areas, shrub borders, three summer houses and a garden shed.