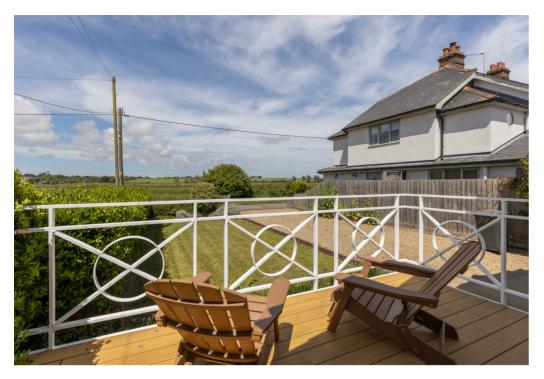

Outside, the property sits back from

the road with a delightful front garden with off-road parking, and a decked area with lovely uninterrupted views over the marshes. To the rear is an enclosed garden with seating areas, shrub borders, three summer houses and a garden shed.