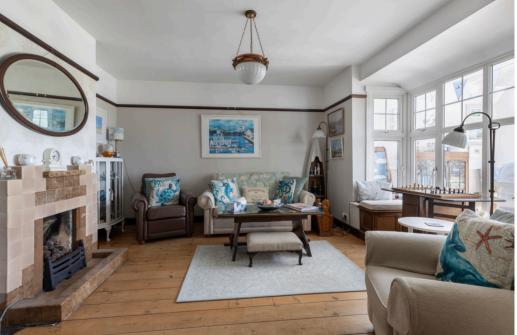

As you enter the hallway there is a cosy reception room with fireplace and window looking into the garden room, perfect for cosy evenings. This room could also be used as a third bedroom if required. To the left of the hallway is the second bedroom with storage and window into the garden room. To the rear of the property is the principal bedroom which has built in storage and ensuite shower room. A door leads to the spacious extended kitchen/breakfast room, with plenty of storage, a pantry cupboard and a door to the rear garden which has light streaming in from the lantern roof above the kitchen area. The accommodation is completed with a family bathroom.