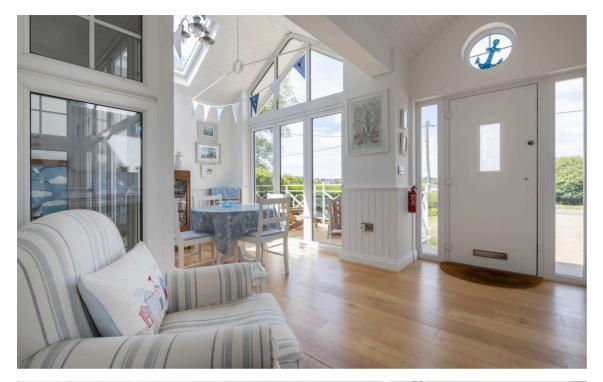

A beautifully presented New England style detached bungalow with views over the marshes and situated a short walk from the beach and town centre.

You are welcomed into the property via a wonderful light and airy garden room with bifold doors to a decked area and large windows overlooking the front garden and the countryside views. This room is perfect as a summer sitting and dining room. A door leads through to the entrance hall which provides access to all accommodation.