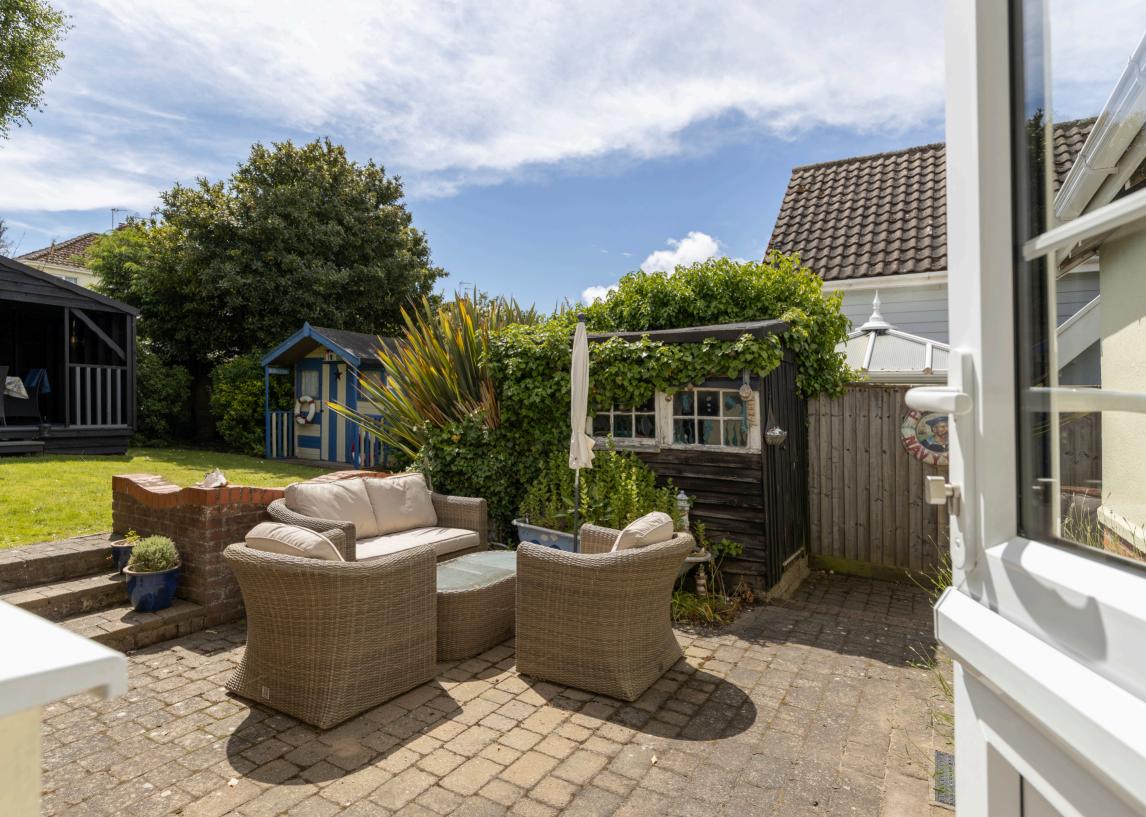

Outside, the property sits back from

the road with a delightful front garden with off-road parking, and a decked area with lovely uninterrupted views over the marshes. To the rear is an enclosed garden with seating areas, shrub borders, three summer houses and a garden shed.