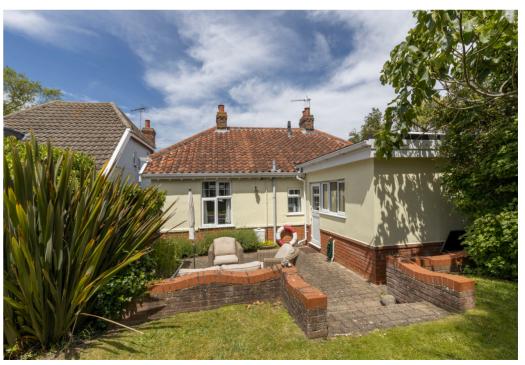

Outside, the property sits back from

the road with a delightful front garden with off-road parking, and a decked area with lovely uninterrupted views over the marshes. To the rear is an enclosed garden with seating areas, shrub borders, three summer houses and a garden shed.