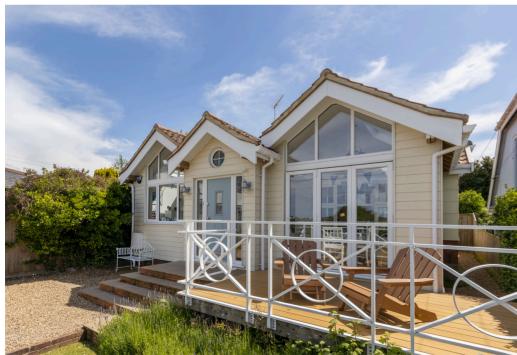

A beautifully presented New England style detached bungalow with views over the marshes and situated a short walk from the beach and town centre.

You are welcomed into the property via a wonderful light and airy garden room with bifold doors to a decked area and large windows overlooking the front garden and the countryside views. This room is perfect as a summer sitting and dining room. A door leads through to the entrance hall which provides access to all accommodation.

Outside, the property sits back from

the road with a delightful front garden with off-road parking, and a decked area with lovely uninterrupted views over the marshes. To the rear is an enclosed garden with seating areas, shrub borders, three summer houses and a garden shed.