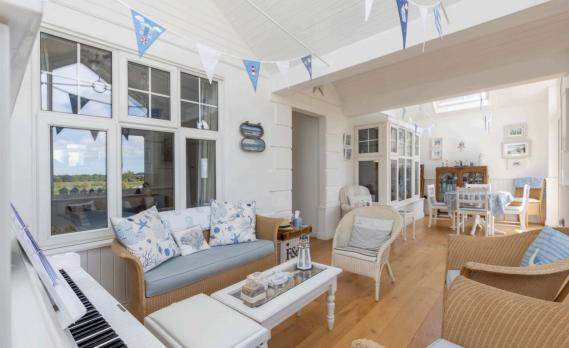

A beautifully presented New England style detached bungalow with views over the marshes and situated a short walk from the beach and town centre.

You are welcomed into the property via a wonderful light and airy garden room with bifold doors to a decked area and large windows overlooking the front garden and the countryside views. This room is perfect as a summer sitting and dining room. A door leads through to the entrance hall which provides access to all accommodation.

As you enter the hallway there is a cosy reception room with fireplace and window looking into the garden room, perfect for cosy evenings. This room could also be used as a third bedroom if required. To the left of the hallway is the second bedroom with storage and window into the garden room. To the rear of the property is the principal bedroom which has built in storage and ensuite shower room. A door leads to the spacious extended kitchen/breakfast room, with plenty of storage, a pantry cupboard and a door to the rear garden which has light streaming in from the lantern roof above the kitchen area. The accommodation is completed with a family bathroom.