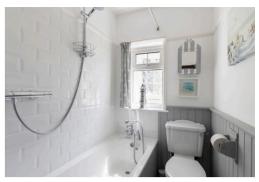

As you enter the hallway there is a cosy reception room with fireplace and window looking into the garden room, perfect for cosy evenings. This room could also be used as a third bedroom if required. To the left of the hallway is the second bedroom with storage and window into the garden room. To the rear of the property is the principal bedroom which has built in storage and ensuite shower room. A door leads to the spacious extended kitchen/breakfast room, with plenty of storage, a pantry cupboard and a door to the rear garden which has light streaming in from the lantern roof above the kitchen area. The accommodation is completed with a family bathroom.