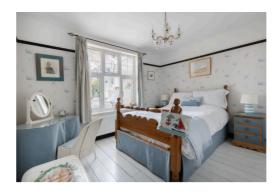

As you enter the hallway there is a cosy reception room with fireplace and window looking into the garden room, perfect for cosy evenings. This room could also be used as a third bedroom if required. To the left of the hallway is the second bedroom with storage and window into the garden room. To the rear of the property is the principal bedroom which has built in storage and ensuite shower room. A door leads to the spacious extended kitchen/breakfast room, with plenty of storage, a pantry cupboard and a door to the rear garden which has light streaming in from the lantern roof above the kitchen area. The accommodation is completed with a family bathroom.