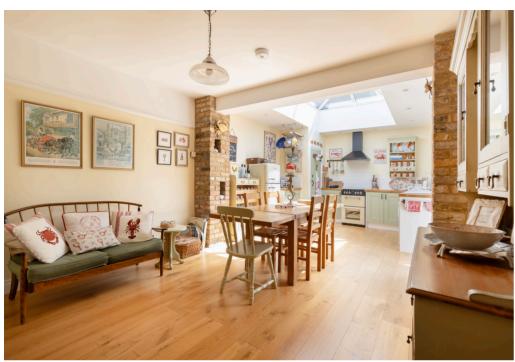

As you enter the hallway there is a cosy reception room with fireplace and window looking into the garden room, perfect for cosy evenings. This room could also be used as a third bedroom if required. To the left of the hallway is the second bedroom with storage and window into the garden room. To the rear of the property is the principal bedroom which has built in storage and ensuite shower room. A door leads to the spacious extended kitchen/breakfast room, with plenty of storage, a pantry cupboard and a door to the rear garden which has light streaming in from the lantern roof above the kitchen area. The accommodation is completed with a family bathroom.