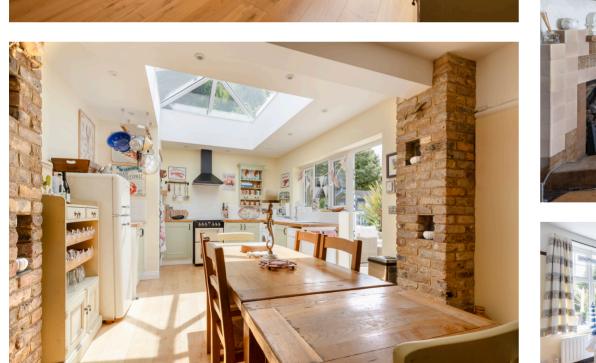

As you enter the hallway there is a cosy reception room with fireplace and window looking into the garden room, perfect for cosy evenings. This room could also be used as a third bedroom if required. To the left of the hallway is the second bedroom with storage and window into the garden room. To the rear of the property is the principal bedroom which has built in storage and ensuite shower room. A door leads to the spacious extended kitchen/breakfast room, with plenty of storage, a pantry cupboard and a door to the rear garden which has light streaming in from the lantern roof above the kitchen area. The accommodation is completed with a family bathroom.