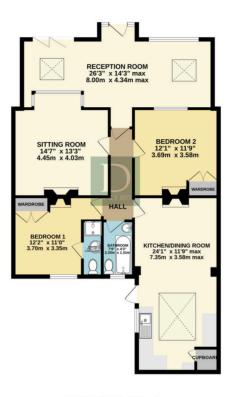

## **LOCAL AUTHORITY**

East Suffolk Council. Not currently registered for Council Tax

MARSH VIEWS

GROUND FLOOR 1042 sq.ft. (96.8 sq.m.) approx.

TOTAL FLOOR AREA: 1042 s.g.ft. (96.8 s.g.m.) approx.

White every attempt has been made to ensure the accuracy of the floorpian contained here, measurements of dons, windows, rooms and any other items are approximate and no responsibility is taken for any error, crisission or min-scatternet. This plan is for illustrative proposes only and shallow be used as such by any prospective purchaser. The services, systems and appliances shown have not been tested and no guarantee as to the term of the services, systems and appliances shown have not been tested and no guarantee.

as to the referency can be given.