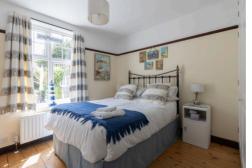

As you enter the hallway there is a cosy reception room with fireplace and window looking into the garden room, perfect for cosy evenings. This room could also be used as a third bedroom if required. To the left of the hallway is the second bedroom with storage and window into the garden room. To the rear of the property is the principal bedroom which has built in storage and ensuite shower room. A door leads to the spacious extended kitchen/breakfast room, with plenty of storage, a pantry cupboard and a door to the rear garden which has light streaming in from the lantern roof above the kitchen area. The accommodation is completed with a family bathroom.