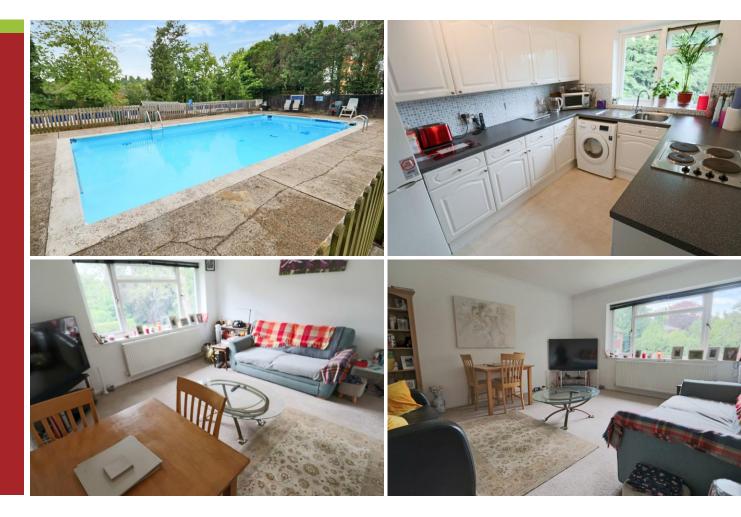

18 Tupwood Lane, Caterham, CP3 6DR - Price £295,000

No.

1. 17

SALES & LETTINGS

This well-presented TOP FLOOR FLAT with allocated parking space for 2 cars and garage en-bloc dose to surrounding green open spaces is offered to the market with the additional benefit of NO ONWARD CHAIN. This property boasts an outdoor private swimming pool located within the well-maintained communal grounds, allocated parking space for 2 cars and garage en-bloc. Convenient for Caterham Town Centre, trains station & M25. The property briefly comprises TWO GOOD SIZE BEDROOMS, SPACIOUS LOUNGE, MODERN BATHROOM and FITTED KITCHEN & includes a share of the FREEHOLD.

- Top floor apartment
- No onward chain
- Residents Swimming Pool
- Excellent Transport Links
- 2 Bedrooms
- Fitted Kitchen
- Modern Bathroom
- Spacious Lounge
- Allocated Parking Space
- Garage

Property Particulars: The particulars are produced in good faith and prepared as a general guide and do not constitute any part of a contract.