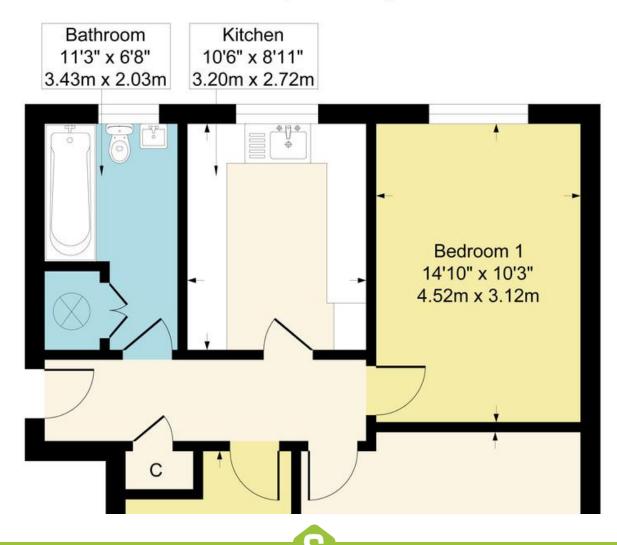

neral guide and do not constitute any part of a contract.

Measurements: Room sizes should not be relied upon for carpets, built- in furniture, furnishings etc. Services: We have not tested any apparatus, equipment, fixtures and fittings and therefore cannot verify they are in working order or fit for purpose. Tenure: References to the tenure of the property are based on information supplied by the vendor. We have not had sight of the title documents. A buyer is advised to obtain verification from their Solicitor.



Money Laundering Regulations: We are legally bound to request that all prospective purchasers produce identification documentation and their prompt availability will be required to ensure the proposed sale can commence.

## Approximate Gross Internal Area 762 sq ft - 71 sq m



## Call us on 020 8668 5344 / 01737 551111

105 Coulsdon Road, Old Coulsdon, Surrey, CR5 1EH

Email: info@johnbrownmarkyoull.co.uk

www.johnbrownmarkyoull.co.uk

%epcGraph\_c\_1\_167%