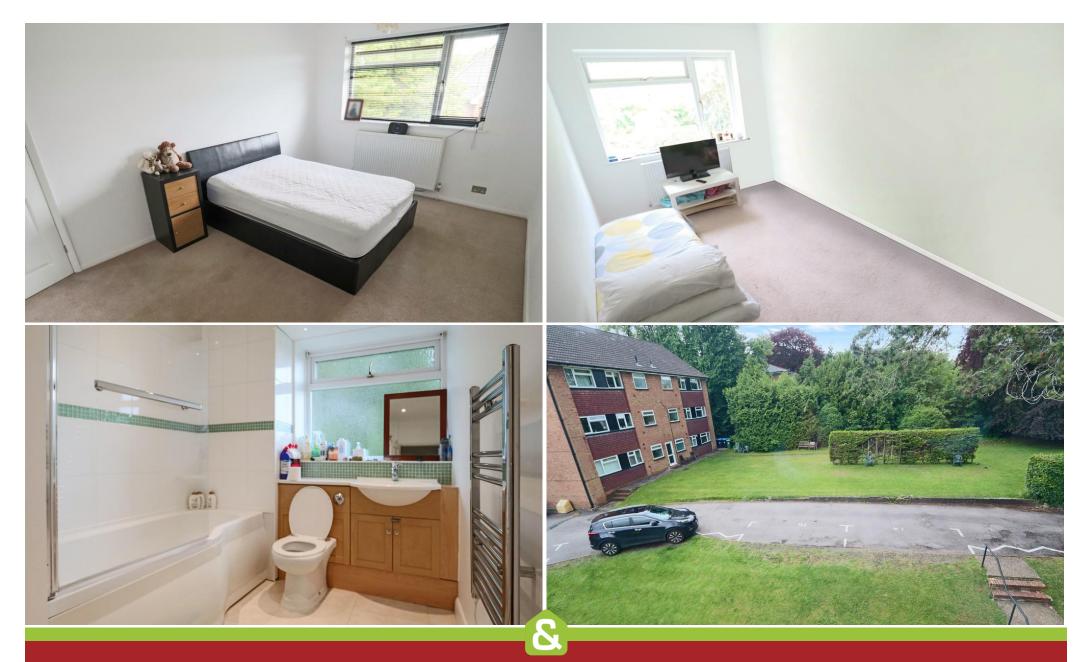

18 Tupwood Lane, Caterham, CP3 6DR - Price £295,000

No.

1. 17

SALES & LETTINGS

This well-presented TOP FLOOR FLAT with allocated parking space for 2 cars and garage en-bloc dose to surrounding green open spaces is offered to the market with the additional benefit of NO ONWARD CHAIN. This property boasts an outdoor private swimming pool located within the well-maintained communal grounds, allocated parking space for 2 cars and garage en-bloc. Convenient for Caterham Town Centre, trains station & M25. The property briefly comprises TWO GOOD SIZE BEDROOMS, SPACIOUS LOUNGE, MODERN BATHROOM and FITTED KITCHEN & includes a share of the FREEHOLD.

- Top floor apartment
- No onward chain
- Residents Swimming Pool
- Excellent Transport Links
- 2 Bedrooms
- Fitted Kitchen
- Modern Bathroom
- Spacious Lounge
- Allocated Parking Space
- Garage

Property Particulars: The particulars are produced in good faith and prepared as a general guide and do not constitute any part of a contract.