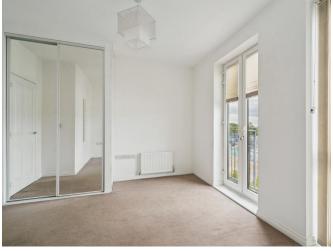

# DOUBLE BEDROOM 13' 11" x 10' 9" (4.25m x 3.30m)

radiator, built-in mirrored Carpet, wardrobe/cupboard, double-glazed window, and French doors to front aspect with Juliet balcony, ceiling light.