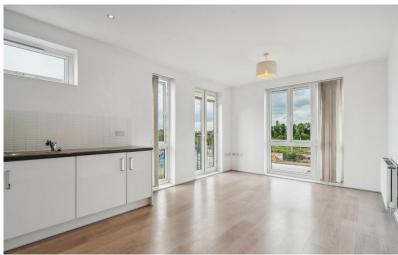

## OPEN-PLAN KITCHEN/LIVING AREA 19' BATHROOM

# 6" x 14' 4" (5.94m x 4.38m)

sink with mixer tap, tiled surround, integrated with stainless steel mixer tap, low-level WC, partappliances including oven with hob and extractor tiled walls, heated towel rail, extractor fan, ceiling hood over, fridge/freezer, washing machine and lights. dishwasher, double-glazed obscured window, inset LED ceiling lights. The lounge area features EXTERNAL SPACE double-glazed windows to front and side aspect, Allocated secure underground parking, communal and double-glazed French doors with Juliet balcony, ceiling light.