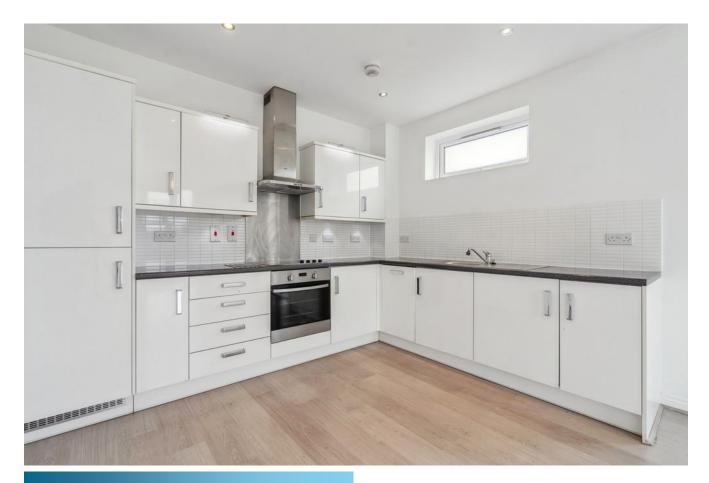

## OPEN-PLAN KITCHEN/LIVING AREA 19' BATHROOM

# 6" x 14' 4" (5.94m x 4.38m)

sink with mixer tap, tiled surround, integrated with stainless steel mixer tap, low-level WC, partappliances including oven with hob and extractor tiled walls, heated towel rail, extractor fan, ceiling hood over, fridge/freezer, washing machine and lights. dishwasher, double-glazed obscured window, inset LED ceiling lights. The lounge area features EXTERNAL SPACE double-glazed windows to front and side aspect, Allocated secure underground parking, communal and double-glazed French doors with Juliet balcony, ceiling light.