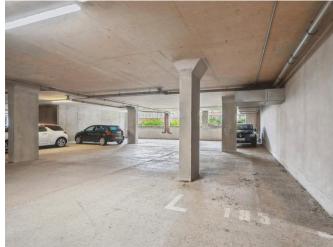

# 6" x 14' 4" (5.94m x 4.38m)

sink with mixer tap, tiled surround, integrated with stainless steel mixer tap, low-level WC, partappliances including oven with hob and extractor tiled walls, heated towel rail, extractor fan, ceiling hood over, fridge/freezer, washing machine and lights. dishwasher, double-glazed obscured window, inset LED ceiling lights. The lounge area features EXTERNAL SPACE double-glazed windows to front and side aspect, Allocated secure underground parking, communal and double-glazed French doors with Juliet balcony, ceiling light.