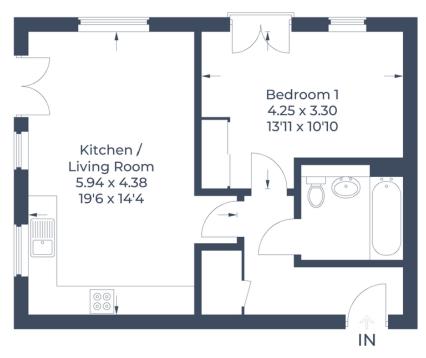

# 6" x 14' 4" (5.94m x 4.38m)

sink with mixer tap, tiled surround, integrated with stainless steel mixer tap, low-level WC, partappliances including oven with hob and extractor tiled walls, heated towel rail, extractor fan, ceiling hood over, fridge/freezer, washing machine and lights. dishwasher, double-glazed obscured window, inset LED ceiling lights. The lounge area features EXTERNAL SPACE double-glazed windows to front and side aspect, Allocated secure underground parking, communal and double-glazed French doors with Juliet balcony, ceiling light.

# DOUBLE BEDROOM 13' 11" x 10' 9" (4.25m x 3.30m)

radiator, built-in mirrored Carpet, wardrobe/cupboard, double-glazed window, and French doors to front aspect with Juliet balcony, ceiling light.

#### Approximate Gross Internal Area = 47.5 sq m / 511 sq ft

Illustration for identification purposes only. measurements are approximate, not to scale.

© CJ Property Marketing Produced for Martin & Co.

16 Howardsgate • • Welwyn Garden City • AL8 6BQ
T: 01707 334576 • F: welven@garden. T: 01707 334576 • E: welwyn@martinco.com http://welwyn.martinco.com