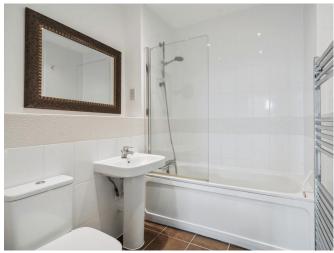

# 6" x 14' 4" (5.94m x 4.38m)

sink with mixer tap, tiled surround, integrated with stainless steel mixer tap, low-level WC, partappliances including oven with hob and extractor tiled walls, heated towel rail, extractor fan, ceiling hood over, fridge/freezer, washing machine and lights. dishwasher, double-glazed obscured window, inset LED ceiling lights. The lounge area features EXTERNAL SPACE double-glazed windows to front and side aspect, Allocated secure underground parking, communal and double-glazed French doors with Juliet balcony, ceiling light.

Vinyl floor, white bathroom suite comprising panel Laminate floor, radiator, a range of white gloss wall enclosed bath with electric shower, shower and base units, laminate worktops, stainless steel screen, stainless steel mixer tap, pedestal sink