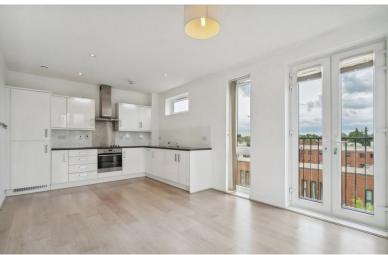

## OPEN-PLAN KITCHEN/LIVING AREA 19' BATHROOM

# 6" x 14' 4" (5.94m x 4.38m)

sink with mixer tap, tiled surround, integrated with stainless steel mixer tap, low-level WC, partappliances including oven with hob and extractor tiled walls, heated towel rail, extractor fan, ceiling hood over, fridge/freezer, washing machine and lights. dishwasher, double-glazed obscured window, inset LED ceiling lights. The lounge area features EXTERNAL SPACE double-glazed windows to front and side aspect, Allocated secure underground parking, communal and double-glazed French doors with Juliet balcony, ceiling light.