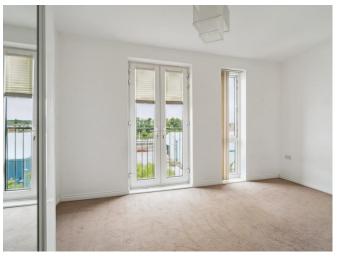

# DOUBLE BEDROOM 13' 11" x 10' 9" (4.25m x 3.30m)

radiator, built-in mirrored Carpet, wardrobe/cupboard, double-glazed window, and French doors to front aspect with Juliet balcony, ceiling light.