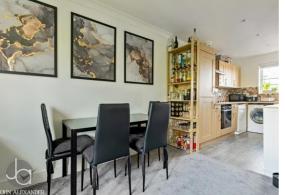

# **OVERVIEW**

This attractively arranged top-floor apartment offers a modern ambiance and the luxury of two balconies. It features an inviting entryway, two generously-sized double bedrooms, a full bathroom, an en-suite, and a seamlessly integrated open-plan living room, dining area, and well-equipped kitchen, along with allocated parking.

# **MEASUREMENTS**

Lounge/Diner

20' 9" x 10' 6"

Kitchen

10' 8" x 6' 4"

Bathroom

5' 5" x 8' 6"

Bedroom One