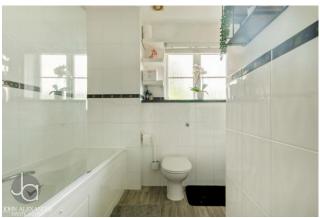

# **OVERVIEW**

This attractively arranged top-floor apartment offers a modern ambiance and the luxury of two balconies. It features an inviting entryway, two generously-sized double bedrooms, a full bathroom, an en-suite, and a seamlessly integrated open-plan living room, dining area, and well-equipped kitchen, along with allocated parking.

# **MEASUREMENTS**

Lounge/Diner

20' 9" x 10' 6"

Kitchen

10' 8" x 6' 4"

Bathroom

5' 5" x 8' 6"

Bedroom One