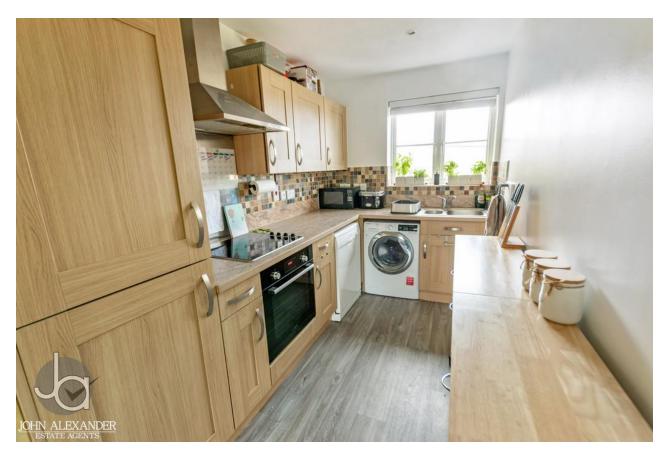

# **OVERVIEW**

This attractively arranged top-floor apartment offers a modern ambiance and the luxury of two balconies. It features an inviting entryway, two generously-sized double bedrooms, a full bathroom, an en-suite, and a seamlessly integrated open-plan living room, dining area, and well-equipped kitchen, along with allocated parking.

# **MEASUREMENTS**

Lounge/Diner

20' 9" x 10' 6"

Kitchen

10' 8" x 6' 4"

Bathroom

5' 5" x 8' 6"

Bedroom One