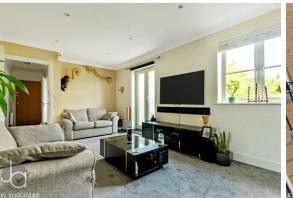

# **OVERVIEW**

This attractively arranged top-floor apartment offers a modern ambiance and the luxury of two balconies. It features an inviting entryway, two generously-sized double bedrooms, a full bathroom, an en-suite, and a seamlessly integrated open-plan living room, dining area, and well-equipped kitchen, along with allocated parking.

# **MEASUREMENTS**

Lounge/Diner

20' 9" x 10' 6"

Kitchen

10' 8" x 6' 4"

Bathroom

5' 5" x 8' 6"

Bedroom One