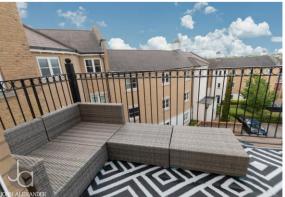

# **OVERVIEW**

This attractively arranged top-floor apartment offers a modern ambiance and the luxury of two balconies. It features an inviting entryway, two generously-sized double bedrooms, a full bathroom, an en-suite, and a seamlessly integrated open-plan living room, dining area, and well-equipped kitchen, along with allocated parking.

10' 6" x 10' 3"

The balcony area is 4'9' x 10'5'

Bedroom Two

10' 3" x 8' 4"

En Suite

3' 6" x 10' 2"