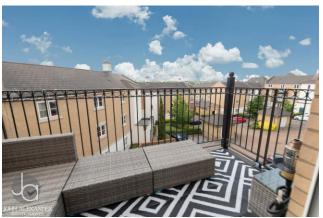

# **OVERVIEW**

This attractively arranged top-floor apartment offers a modern ambiance and the luxury of two balconies. It features an inviting entryway, two generously-sized double bedrooms, a full bathroom, an en-suite, and a seamlessly integrated open-plan living room, dining area, and well-equipped kitchen, along with allocated parking.

10' 6" x 10' 3"

The balcony area is 4'9' x 10'5'

Bedroom Two

10' 3" x 8' 4"

En Suite

3' 6" x 10' 2"