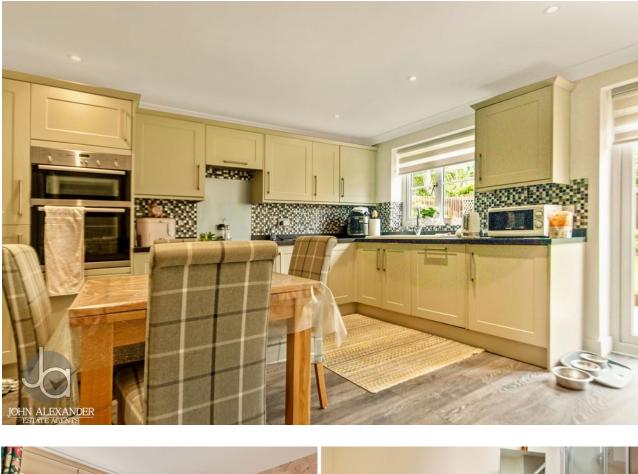

The kitchen presents the perfect setting for dinner parties or special family meals. French doors open to a beautiful patio, a sun-drenched space where you can enjoy your morning coffee or unwind with a book while overlooking the elegantly landscaped rear garden.