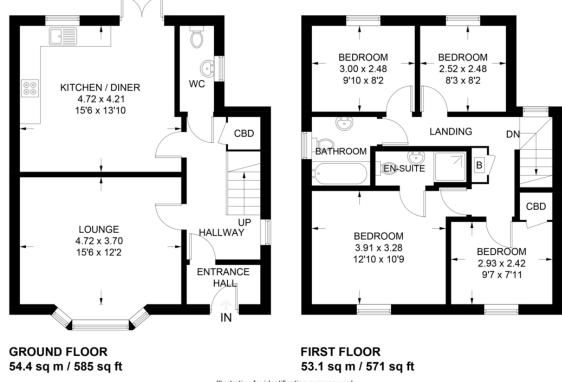

### **Oaktree Gardens**

Approximate Gross Internal Area = 107.5 sq m / 1156 sq ft

Illustration for identification purposes only, measurements are approximate, not to scale.