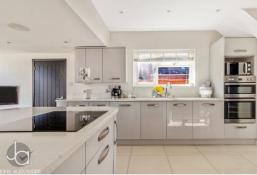

#### **KITCHEN**

10' 1" x 9' 10" (3.07m x 3m)

Modern kitchen with opening to family room and doors off to living room and hallway. Fitted wall and base units, double mid-height electric oven, induction hob, dishwasher plus space for American fridge freezer