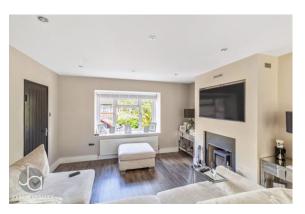

## **LOUNGE / DINER**

22' 8" x 13' 4" (6.91m x 4.06m)

Dual aspect with window to front and double door to rear garden. Recently installed log burner with bespoke media surround

#### **KITCHEN**

10' 1" x 9' 10" (3.07m x 3m)

Modern kitchen with opening to family room and doors off to living room and hallway. Fitted wall and base units, double mid-height electric oven, induction hob, dishwasher plus space for American fridge freezer