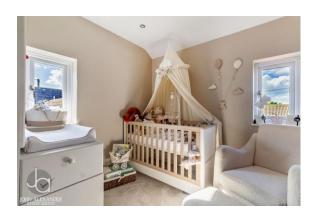

#### **BEDROOM TWO**

11' 8" x 10' 2" (3.56m x 3.1m)

Window to rear aspect

#### **BEDROOM THREE**

8' 11" x 8' 4" (2.72m x 2.54m)

Dual aspect windows to front and side. Built in cupboard