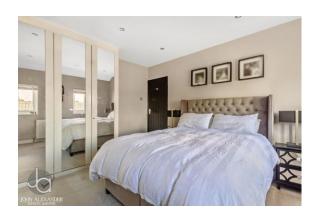

#### **BEDROOM ONE**

12' 0" x 10' 2" (3.66m x 3.1m)

Window to front aspect and built in wardrobes