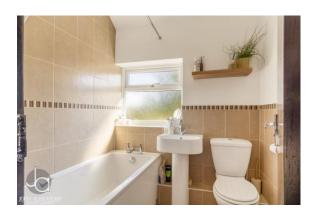

#### **BATHROOM**

6' 0" x 5' 7" (1.83m x 1.7m)

Window to rear aspect, bath with shower over, wash basin and  $\operatorname{WC}$ 