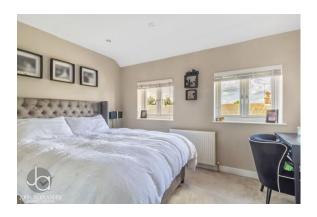

#### **BEDROOM ONE**

12' 0" x 10' 2" (3.66m x 3.1m)

Window to front aspect and built in wardrobes