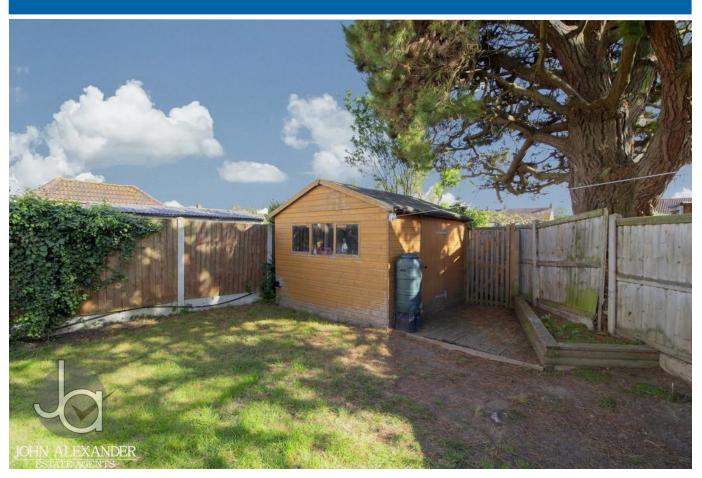

# OUTSIDE

Driveway for multiple cars and gated access to South facing rear garden with patio area and grassed area. Large wooden shed with power