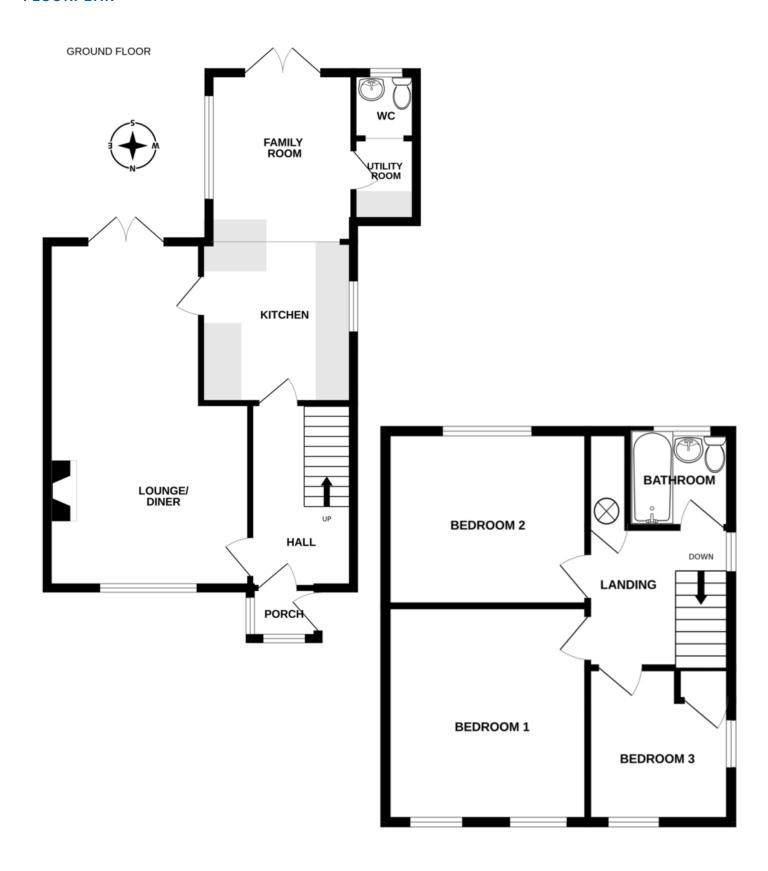

ng riverside town nestled in the heart of Essex. Known for its rich maritime heritage and vibrant community, this picturesque location offers a perfect blend of tradition and modernity. Offering a scenic waterfront, where you'll find an array of independent shops, cozy cafes, and inviting pubs. The town boasts excellent sailing facilities, making it a haven for boating enthusiasts.

The "Outstanding" Ofsted rated Burnham-on-Crouch Primary School is just 0.08miles away. Burnham-on-Crouch train station is 0.5 miles away offering rail links to London via Wickford. There are also doctors, pharmacy, Co-Op, Tesco express, restaurants, takeaways, pubs and other village high street amenities all within a few minutes walk.











# Normandy Avenue, Burnham-on-Crouch CM0 8JJ



# **FLOORPLAN**



CONTACT
1 Church Road
Tiptree
Essex
CO5 OLG