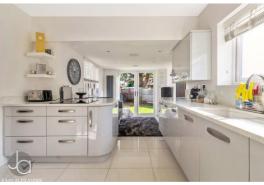

#### **KITCHEN**

10' 1" x 9' 10" (3.07m x 3m)

Modern kitchen with opening to family room and doors off to living room and hallway. Fitted wall and base units, double mid-height electric oven, induction hob, dishwasher plus space for American fridge freezer

#### **FAMILY ROOM**

9' 3" x 11' 11" (2.82m x 3.63m)

Window to side aspect, double doors to garden, opening to kitchen and access to utility room