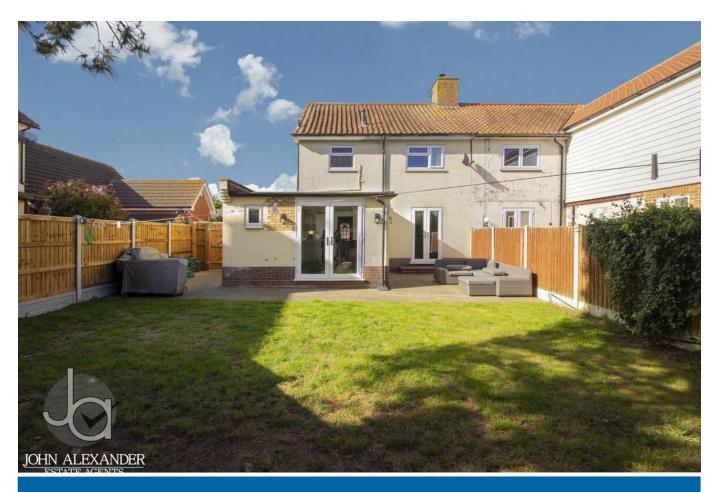

# OUTSIDE

Driveway for multiple cars and gated access to South facing rear garden with patio area and grassed area. Large wooden shed with power