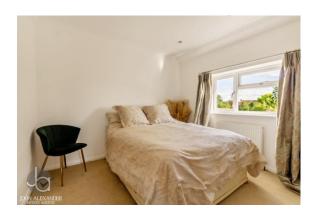

#### **BEDROOM TWO**

11' 8" x 10' 2" (3.56m x 3.1m)

Window to rear aspect

#### **BEDROOM THREE**

8' 11" x 8' 4" (2.72m x 2.54m)

Dual aspect windows to front and side. Built in cupboard