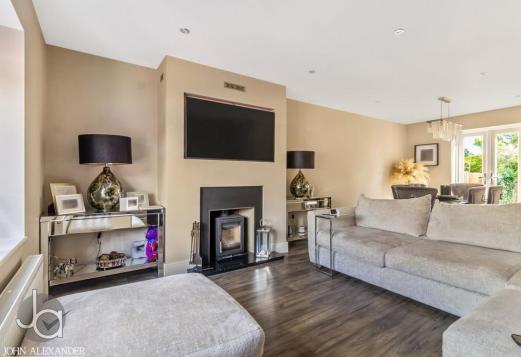

## **LOUNGE / DINER**

22' 8" x 13' 4" (6.91m x 4.06m)

Dual aspect with window to front and double door to rear garden. Recently installed log burner with bespoke media surround