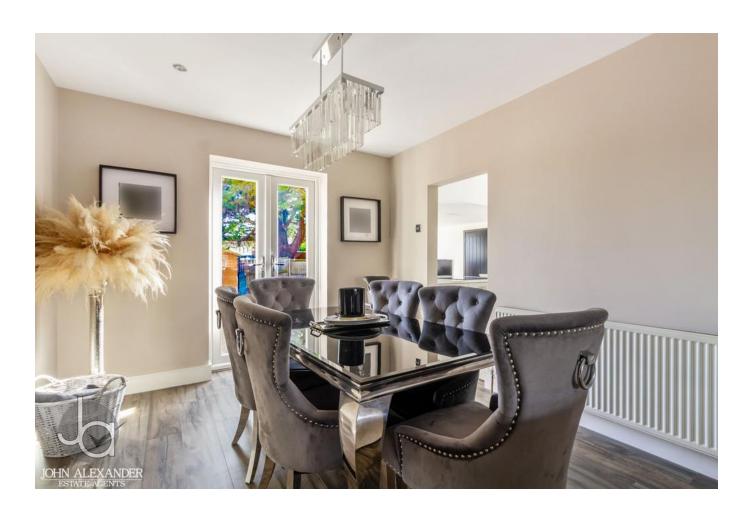

## **LOUNGE / DINER**

22' 8" x 13' 4" (6.91m x 4.06m)

Dual aspect with window to front and double door to rear garden. Recently installed log burner with bespoke media surround