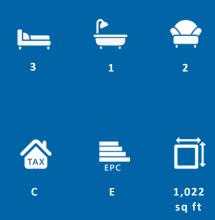

3 Bedroom Semi-Detached House located in Burnham-on-Crouch.

# Normandy Avenue Burnham-on-Crouch CM0 8JJ

Guide Price £400,000 to £425,000