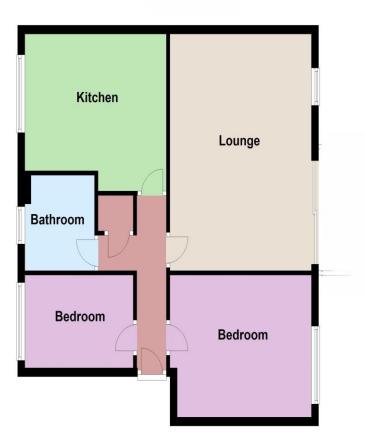

#### Accommodation

Communal entrance with entry phone system

Personal front door

**Entrance Hall** 

Lounge 17'8" (5.38m) x 13' (3.96m) Sliding patio doors onto a small patio

Kitchen 12'10" (3.91m) x 11'8" (3.56m) Bedroom 1 12'11" (3.94m) x 10'7" (3.23m) Bedroom 2 9'9" (2.97m) x 6'11" (2.11m)

Bathroom

Garage En Bloc

On street parking available, allocated parking space

Lease details:

Lease remaining: 148yrs

Annual Maintenance Charge: £750

Annual Ground Rent: £150

Ground Rent Increase: Every 10yrs

Next Ground Rent Increase: December 2030

<sup>2</sup> Copyright Oakwood homes - Not to be reproduced or copied without permission. All rights reserved. Plan produced using PlanUp.