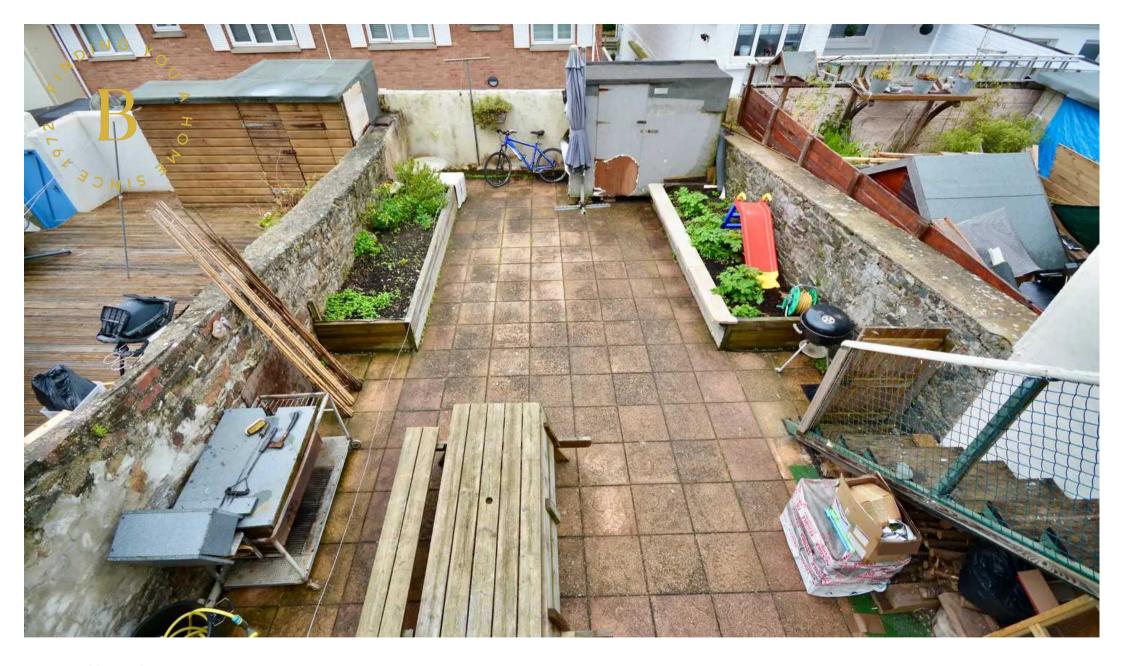

#### Outside

Good size south facing patio garden. South facing terrace accessed from main house kitchen and also via stairs from garden. There is no parking with this property but it is located close to a convenient frequent bus route and within easy walking distance of town.