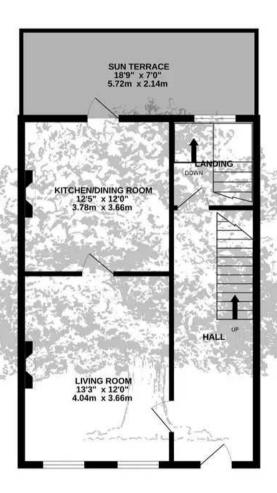

### Living

Ground floor with good size living room leads to separate eatin kitchen with door to large terrace. Basement with 2nd reception, study and bedroom three, kitchen and shower room, doors to large south facing garden.

#### Outside

Good size south facing patio garden. South facing terrace accessed from main house kitchen and also via stairs from garden. There is no parking with this property but it is located close to a convenient frequent bus route and within easy walking distance of town.

#### TOTAL FLOOR AREA: 1551 sq.ft. (144.1 sq.m.) approx.

Whilst every attempt has been made to ensure the accuracy of the floorplan contained here, measurements of doors, windows, rooms and any other items are approximate and no responsibility is taken for any error, omission or mis-statement. This plan is for illustrative purposes only and should be used as such by any prospective purchaser. The services, systems and appliances shown have not been tested and no guarantee as to their operability or efficiency can be given.