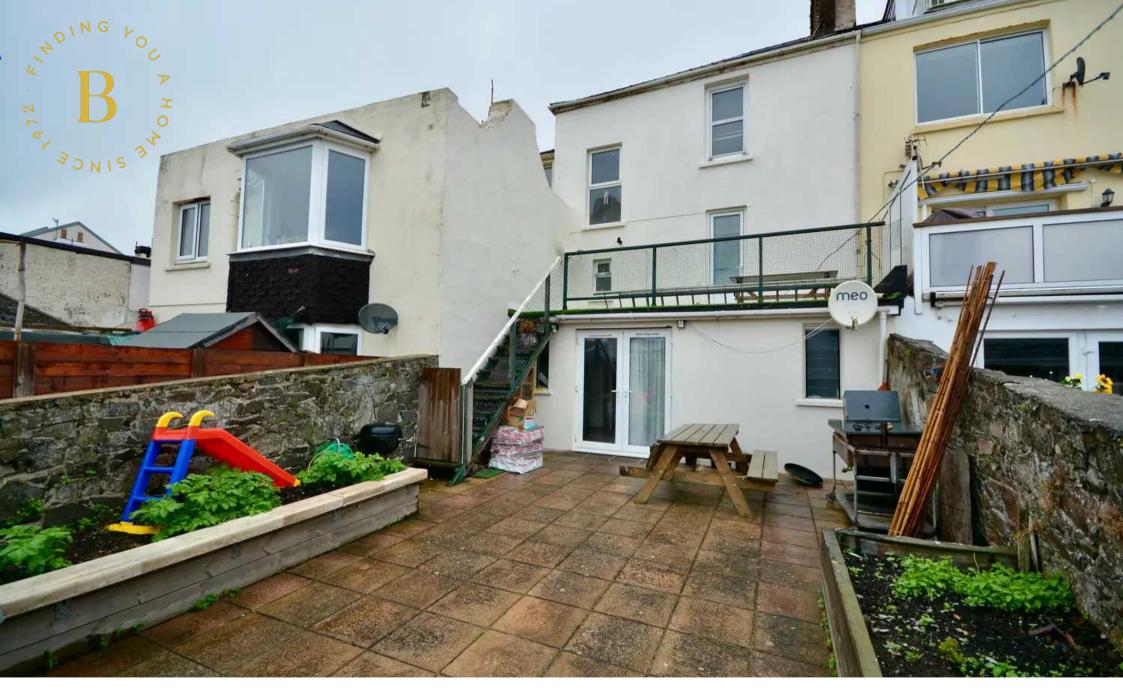

# 4 Prospect Terrace, La Route De St. Aubin, St. Helier

Heading west along St Aubins inner road, Prospect Terrace is approx. 100mts on the LHS before The Mansell Collection.

- Three bedroom mid terraced house near first tower
- Great potential In need of modernisation
- Two bathrooms
- Separate kitchen diner
- South facing terrace
- Large south facing patio garden
- Accommodation spread out over three floors
- On frequent bus route
- Sole agent
- Contact Andrew 07797 814422 / andrew@broadlandsjersey.com

# 4 Prospect Terrace, La Route De St. Aubin, St. Helier

Three bedroom mid terraced house near first tower with south facing garden and terrace.

On the market for the first time in many years this spacious home is in need of some modernisation but offers huge potential. Generous bright accommodation spread across three floors briefly consisting of; Large living room with feature fireplace, separate kitchen diner, three good size double bedrooms and two bathrooms plus study. Although no parking is available with this property the location is super convenient and is located beside a very frequent bus route and close to the south coast with easy access to St Aubins bay. Contact Broadlands the vendors sole agents to arrange a viewing today.

#### Outside

Good size south facing patio garden. South facing terrace accessed from main house kitchen and also via stairs from garden. There is no parking with this property but it is located close to a convenient frequent bus route and within easy walking distance of town.