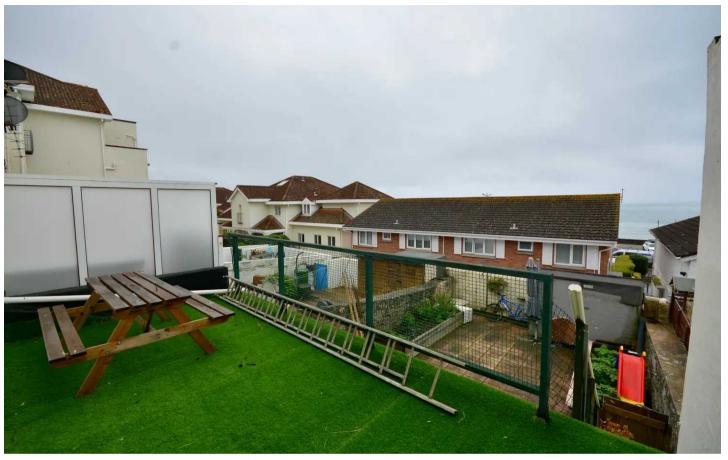

#### Outside

Good size south facing patio garden. South facing terrace accessed from main house kitchen and also via stairs from garden. There is no parking with this property but it is located close to a convenient frequent bus route and within easy walking distance of town.