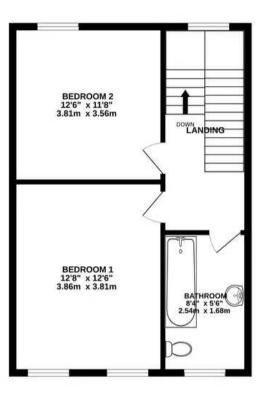

### Sleeping

Two good size double bedrooms to the 1st floor plus house bathroom. Third double bedroom to the basement plus shower room.

#### TOTAL FLOOR AREA: 1551 sq.ft. (144.1 sq.m.) approx.

Whilst every attempt has been made to ensure the accuracy of the floorplan contained here, measurements of doors, windows, rooms and any other items are approximate and no responsibility is taken for any error, omission or mis-statement. This plan is for illustrative purposes only and should be used as such by any prospective purchaser. The services, systems and appliances shown have not been tested and no guarantee as to their operability or efficiency can be given.