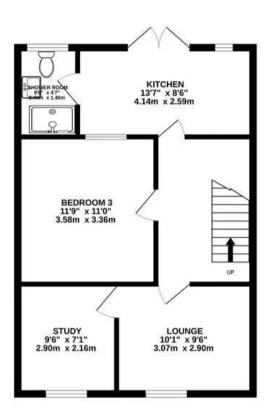

### Living

Ground floor with good size living room leads to separate eatin kitchen with door to large terrace. Basement with 2nd reception, study and bedroom three, kitchen and shower room, doors to large south facing garden.

### Sleeping

Two good size double bedrooms to the 1st floor plus house bathroom. Third double bedroom to the basement plus shower room.

#### TOTAL FLOOR AREA: 1551 sq.ft. (144.1 sq.m.) approx.

Whilst every attempt has been made to ensure the accuracy of the floorplan contained here, measurements of doors, windows, rooms and any other items are approximate and no responsibility is taken for any error, omission or mis-statement. This plan is for illustrative purposes only and should be used as such by any prospective purchaser. The services, systems and appliances shown have not been tested and no guarantee as to their operability or efficiency can be given.