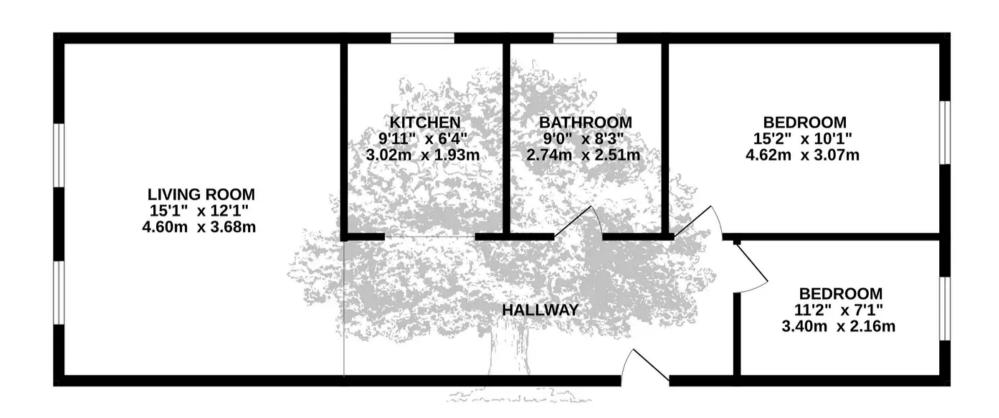

#### Living

Relaxing room with solid wood flooring, recessed lighting and two windows to front. Plenty of space for a table and chairs. Hatch and opening to kitchen with high and low level units, and fitted appliances including standalone oven with hob, extractor, fridge/freezer and washing machine.

#### Sleeping

Main double bedroom with solid wood flooring and window to rear. Fitted double wardrobe. Second double with solid wood flooring and window to rear. Bathroom with four piece suite comprising bath, walk in shower, basin and W.C. Tiled floor and fully tiled walls. Window to side.

## THIRD FLOOR 536 sq.ft. (49.8 sq.m.) approx.