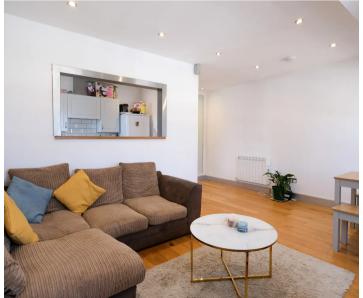

#### Living

Relaxing room with solid wood flooring, recessed lighting and two windows to front. Plenty of space for a table and chairs. Hatch and opening to kitchen with high and low level units, and fitted appliances including standalone oven with hob, extractor, fridge/freezer and washing machine.