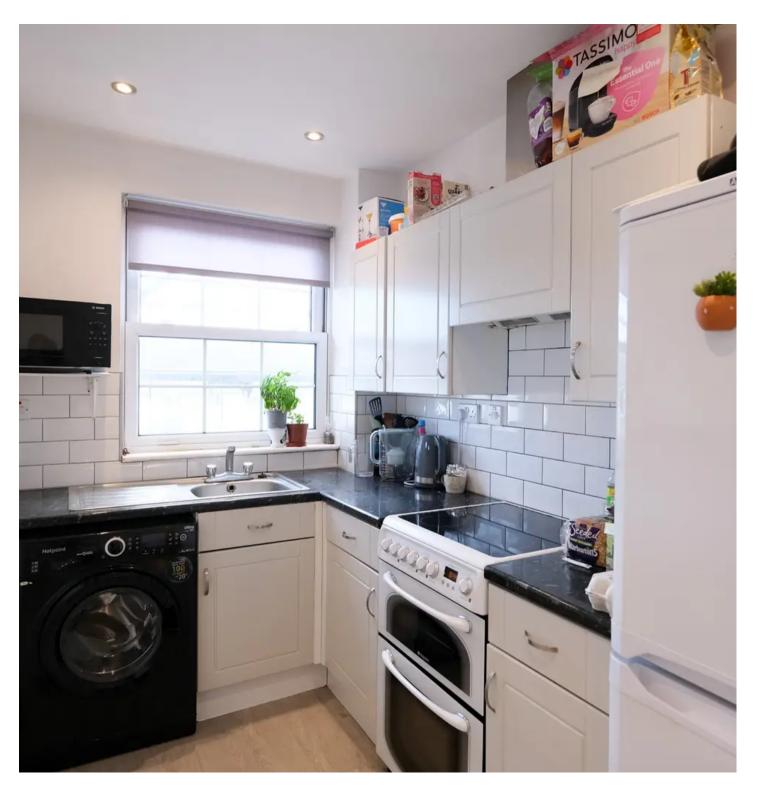

#### Living

Relaxing room with solid wood flooring, recessed lighting and two windows to front. Plenty of space for a table and chairs. Hatch and opening to kitchen with high and low level units, and fitted appliances including standalone oven with hob, extractor, fridge/freezer and washing machine.