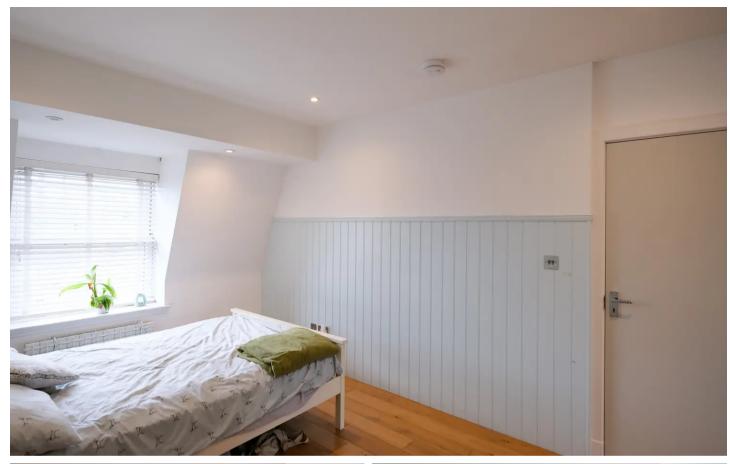

#### Sleeping

Main double bedroom with solid wood flooring and window to rear. Fitted double wardrobe. Second double with solid wood flooring and window to rear. Bathroom with four piece suite comprising bath, walk in shower, basin and W.C. Tiled floor and fully tiled walls. Window to side.