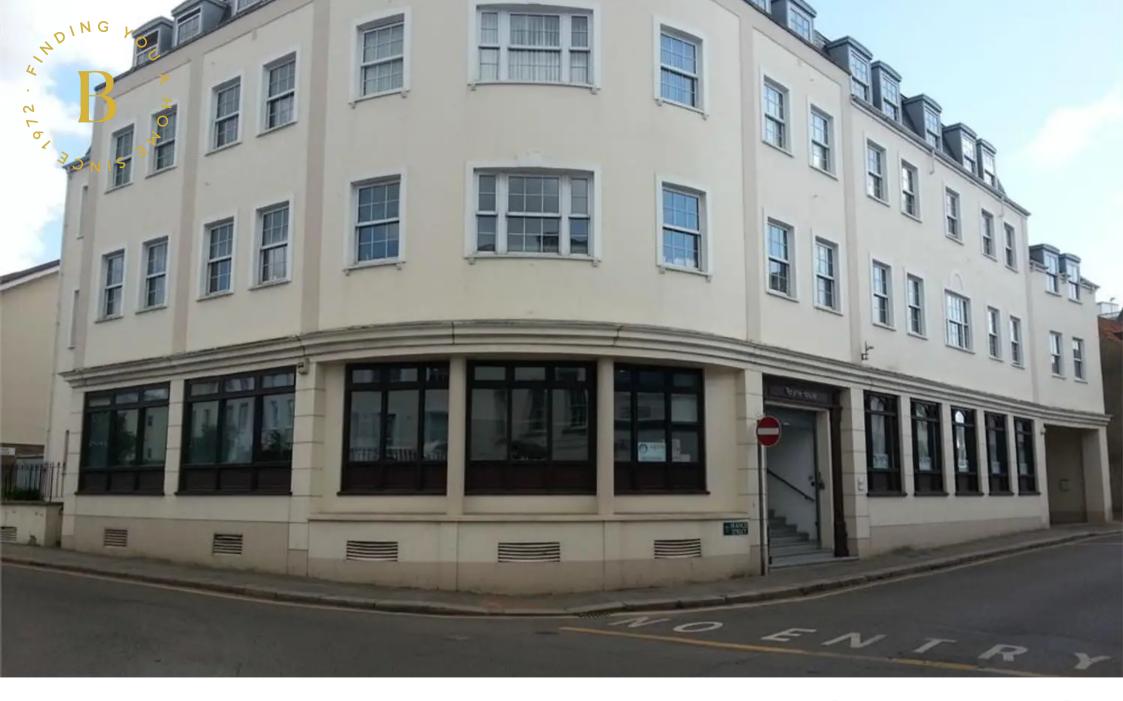

Flat 6, Bourne House Don Road, St. Helier
Asking £449,000

## 6 Bourne House Don Road, St Helier

- Capacious third floor apartment
- Two double bedrooms
- Peaceful and light
- Loft
- External storage cupboard
- Communal terrace
- Secure parking space
- Lift
- Short walk to town centre
- Purpose built
- Available October 2024
- Sole agent
- WhatsApp Don 07829 917172 / don@broadlandsjersey.com

### 6 Bourne House Don Road, St Helier

A spacious two bed apartment located in a popular purpose built development enjoying the use of a sunny communal garden and designated parking space.

Ideal for those looking for a first home, it offers a comfortable living experience hard to find in such a central location. As it's on the top floor it gets plenty of light, and is away from any activity below.