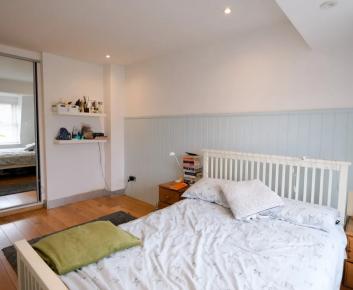

#### Sleeping

Main double bedroom with solid wood flooring and window to rear. Fitted double wardrobe. Second double with solid wood flooring and window to rear. Bathroom with four piece suite comprising bath, walk in shower, basin and W.C. Tiled floor and fully tiled walls. Window to side.