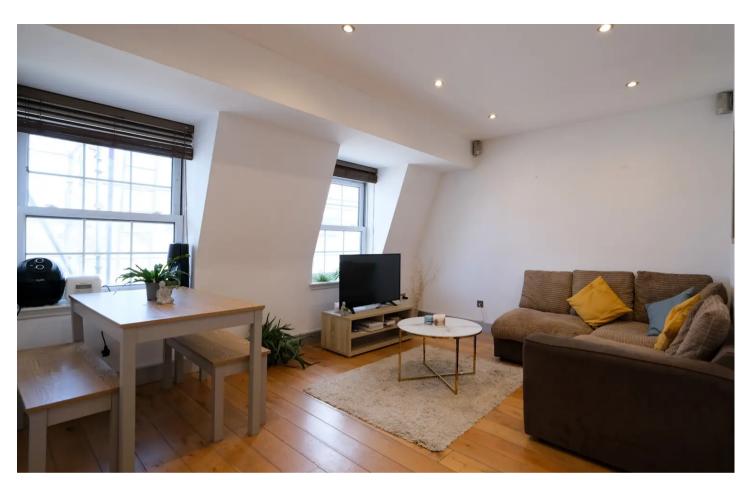

#### Living

Relaxing room with solid wood flooring, recessed lighting and two windows to front. Plenty of space for a table and chairs. Hatch and opening to kitchen with high and low level units, and fitted appliances including standalone oven with hob, extractor, fridge/freezer and washing machine.