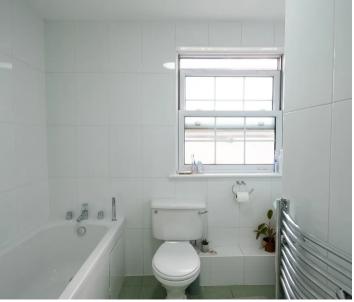

#### Sleeping

Main double bedroom with solid wood flooring and window to rear. Fitted double wardrobe. Second double with solid wood flooring and window to rear. Bathroom with four piece suite comprising bath, walk in shower, basin and W.C. Tiled floor and fully tiled walls. Window to side.