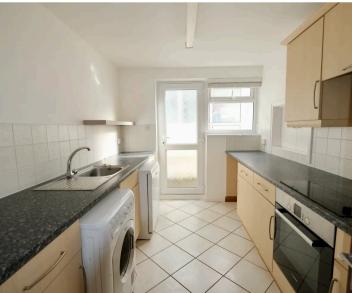

### Living

On the first floor at the front of the property is the large lounge with balcony making the most of the elevated position.

Separate kitchen with integrated appliances and a door leading to the rear garden.