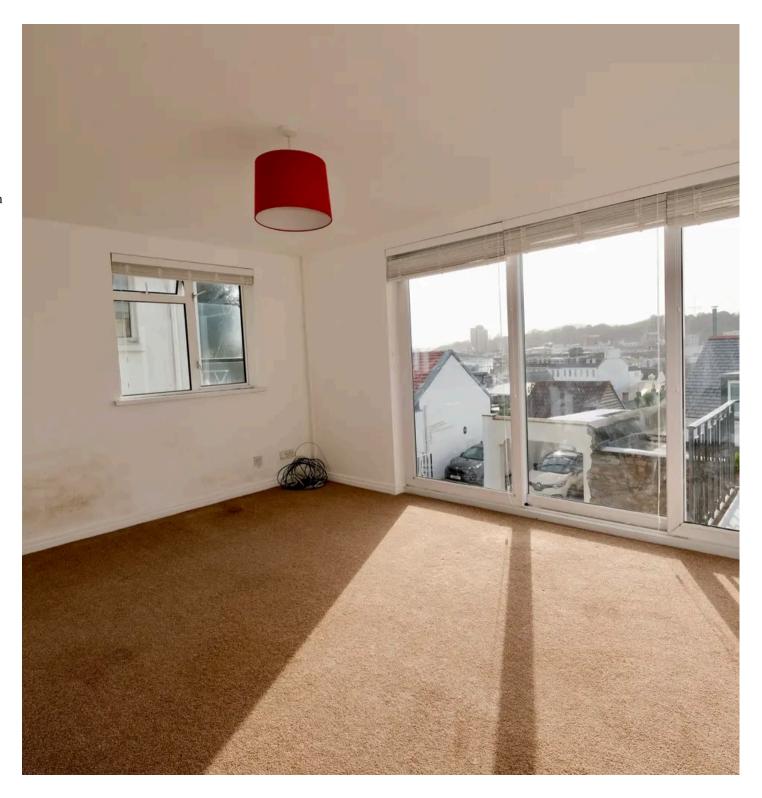

### Living

On the first floor at the front of the property is the large lounge with balcony making the most of the elevated position.

Separate kitchen with integrated appliances and a door leading to the rear garden.