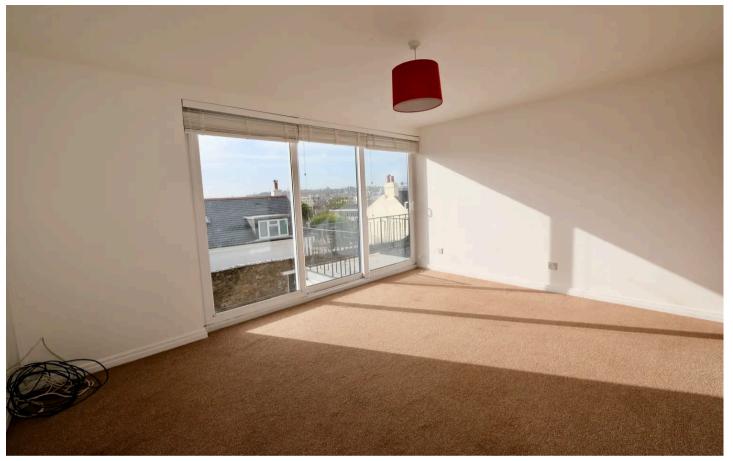

### Living

On the first floor at the front of the property is the large lounge with balcony making the most of the elevated position.

Separate kitchen with integrated appliances and a door leading to the rear garden.