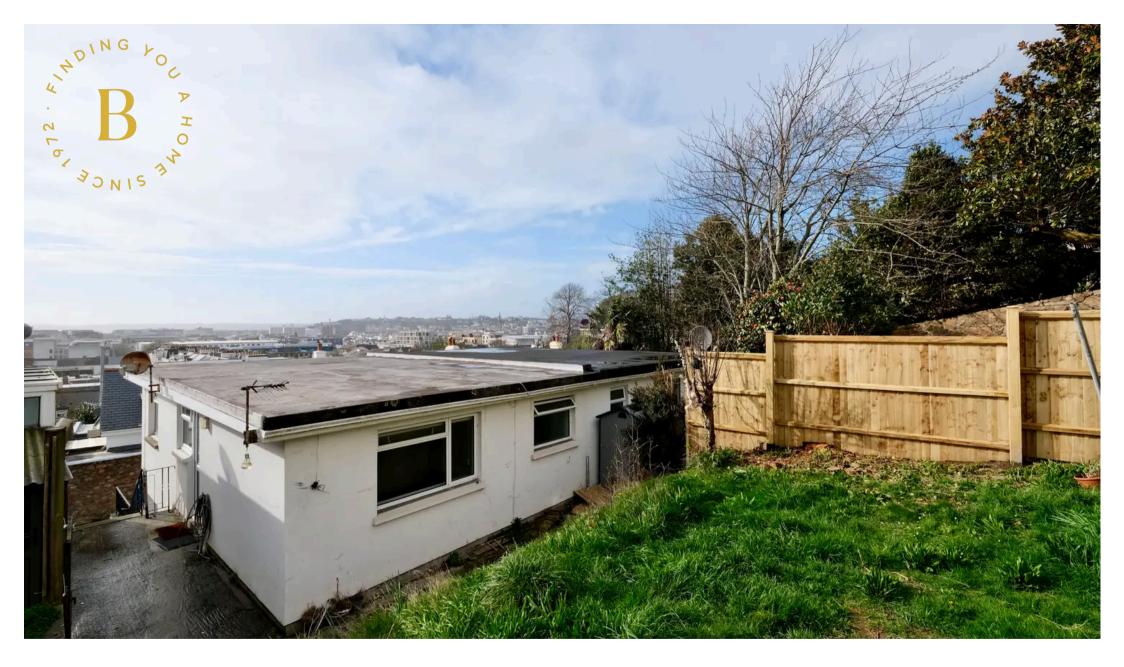

#### Outside

Large mostly lawned rear garden with distant views across town. As you approach the porch there is a front patio with plenty of space for entertaining. 2 x single garages.