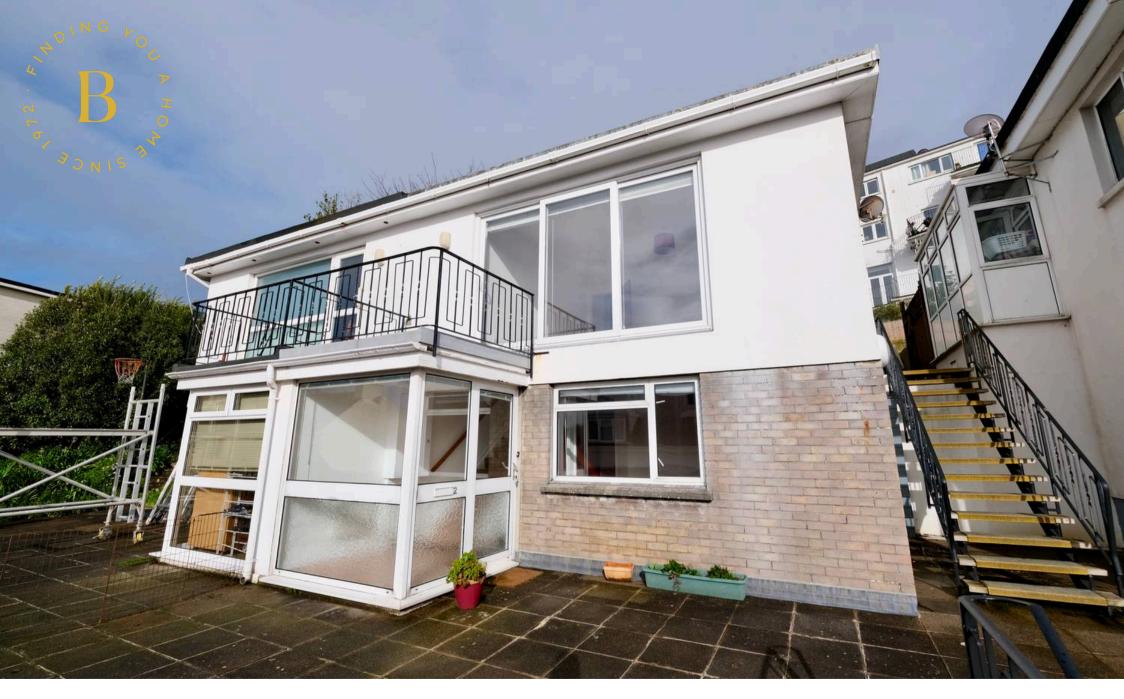

### 2 The Villas, College Hill

St. Helier, Jersey

Turn down College Hill, after the sharp left hand bend take the next fork off on the left. Parking available on Grosvenor Street.

- Two bedroom semi detached home
- Elevated position overlooking town
- In need of some light refurbishment
- Large lawned garden at the rear and patio space at the front
- Ideal for the schools
- Sole agent
- 2 single garages
- Call Doug on 07700702585 or doug@broadlandsjersey.com

### 2 The Villas, College Hill

St. Helier, Jersey

bedroom semi-detached house offers a wonderful opportunity for a new homeowner. In need of some light refurbishment, this property presents the perfect canvas to create a dream family home. Boasting a large lawned garden at the rear and patio space at the front, there is ample room for outdoor relaxation and entertaining. Additionally, the property comes with two single garages, providing convenient parking or potentially extra storage space. Ideal for families with children, this home is within close proximity to most of the schools.

#### Outside

Large mostly lawned rear garden with distant views across town. As you approach the porch there is a front patio with plenty of space for entertaining. 2 x single garages.