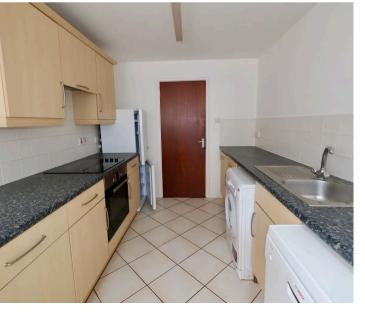

### Living

On the first floor at the front of the property is the large lounge with balcony making the most of the elevated position.

Separate kitchen with integrated appliances and a door leading to the rear garden.