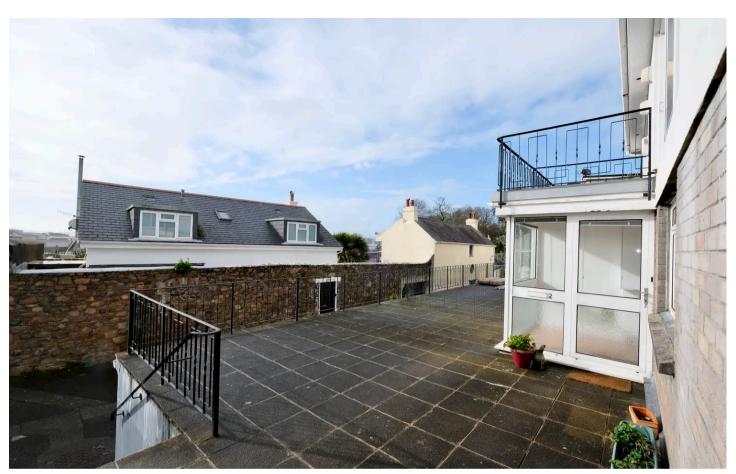

#### Outside

Large mostly lawned rear garden with distant views across town. As you approach the porch there is a front patio with plenty of space for entertaining. 2 x single garages.