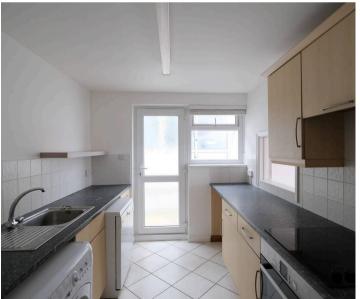

### Living

On the first floor at the front of the property is the large lounge with balcony making the most of the elevated position.

Separate kitchen with integrated appliances and a door leading to the rear garden.