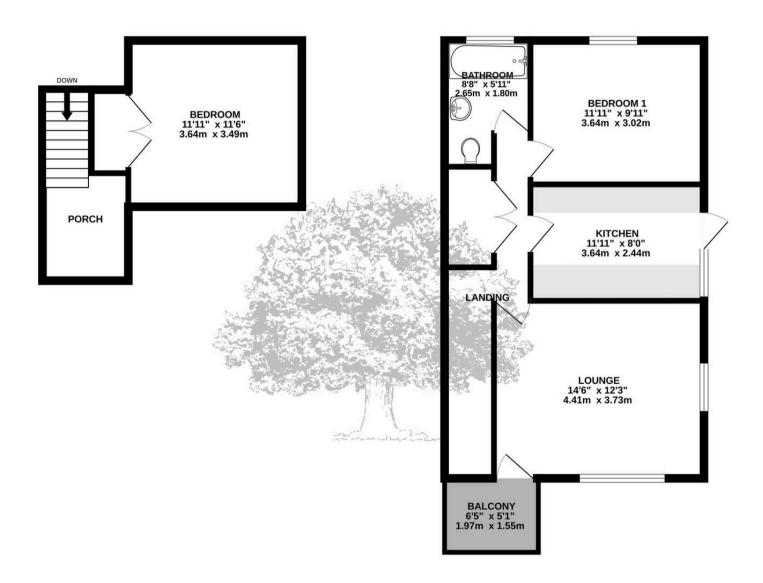

### 2 The Villas, College Hill

St. Helier, Jersey

Turn down College Hill, after the sharp left hand bend take the next fork off on the left. Parking available on Grosvenor Street.

- Two bedroom semi detached home
- Elevated position overlooking town
- In need of some light refurbishment
- Large lawned garden at the rear and patio space at the front
- Ideal for the schools
- Sole agent
- 2 single garages
- Call Doug on 07700702585 or doug@broadlandsjersey.com

### 2 The Villas, College Hill

St. Helier, Jersey

bedroom semi-detached house offers a wonderful opportunity for a new homeowner. In need of some light refurbishment, this property presents the perfect canvas to create a dream family home. Boasting a large lawned garden at the rear and patio space at the front, there is ample room for outdoor relaxation and entertaining. Additionally, the property comes with two single garages, providing convenient parking or potentially extra storage space. Ideal for families with children, this home is within close proximity to most of the schools.

### Living

On the first floor at the front of the property is the large lounge with balcony making the most of the elevated position.

Separate kitchen with integrated appliances and a door leading to the rear garden.

#### Sleeping

Two double bedrooms, both with built in wardrobe space. One of them is on the ground floor and the other is on the first floor at the rear of the property. House bathroom is also at the rear next to the bedroom.

#### Outside

Large mostly lawned rear garden with distant views across town. As you approach the porch there is a front patio with plenty of space for entertaining. 2 x single garages.