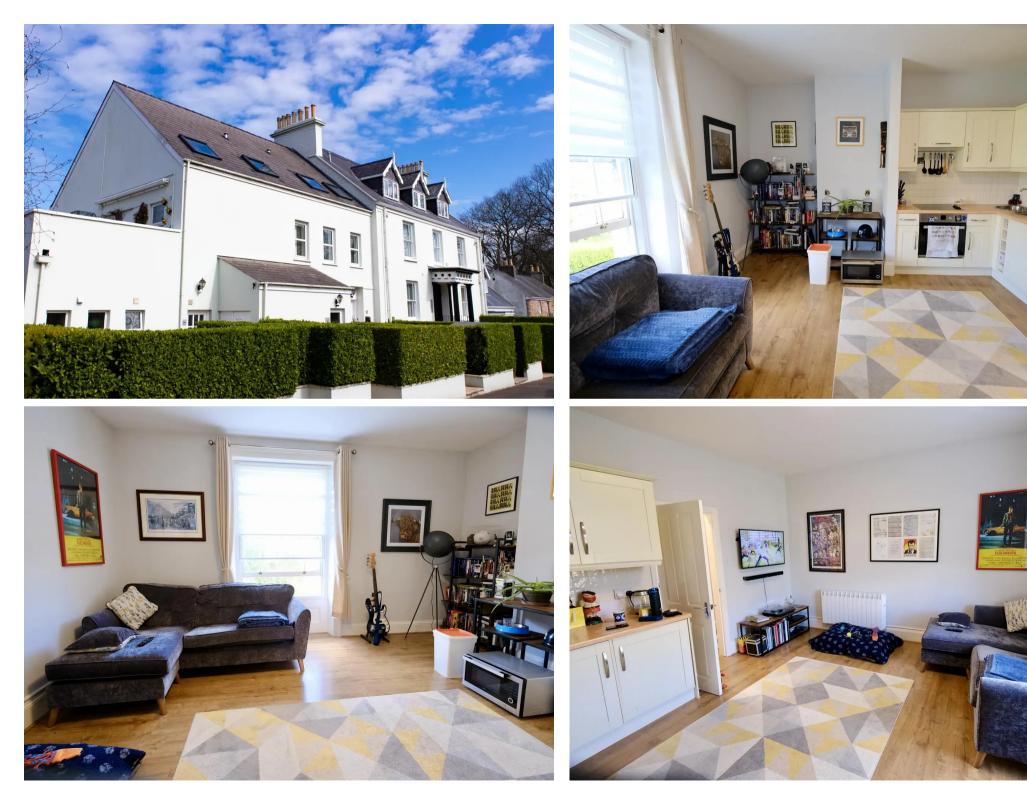

## 4 The Mount La Rue De La Petite Falaise

Trinity, Jersey

Situated on the first floor, the apartment comprises; generous size living areas including a living room/diner and kitchen, a good size double bedroom and bathroom. The bedroom has a range of fitted furniture. The property also has the added benefit of 2 designated parking spaces, landscaped communal gardens, gated entrance and an external store.

#### Living

The south facing large window fills the living room with sunlight. Wood effect flooring. This leads to the fitted kitchen complete with the latest integrated appliances to include a full size dishwasher & washer/dryer.

#### Outside

The communal areas are well maintained with matured lawns, high shrub bushes, sculpted borders secured behind wrought iron electric gates, all adding to a secure private area to enjoy. The apartment benefits from owning 2 separate parking spaces plus a brick built lock up store ideal for the bikes and outdoor gear.