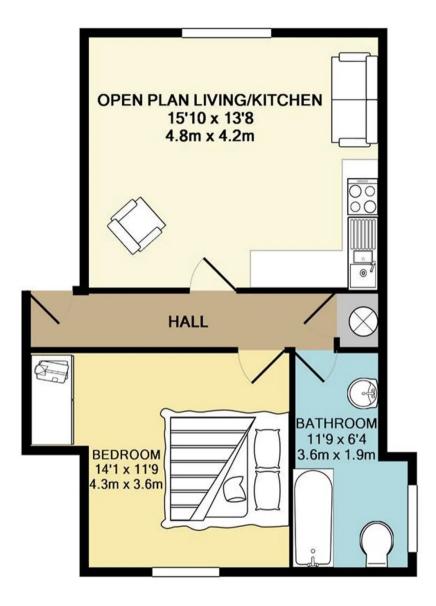

### TOTAL APPROX. FLOOR AREA 487 SQ.FT. (45.3 SQ.M.)

Whilst every attempt has been made to ensure the accuracy of the floor plan contained here, measurements of doors, windows, rooms and any other items are approximate and no responsibility is taken for any error, omission, or mis-statement. This plan is for illustrative purposes only and should be used as such by any prospective purchaser. The services, systems and appliances shown have not been tested and no guarantee as to their operability or efficiency can be given Made with Metropix ©2013