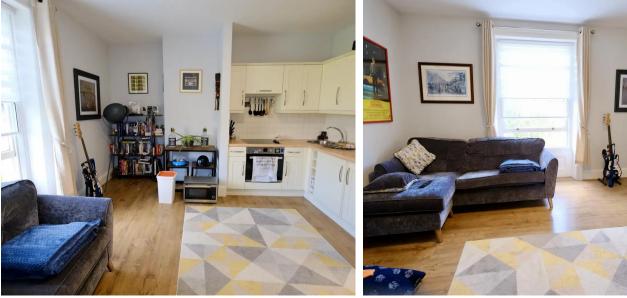

## 4 The Mount La Rue De La Petite Falaise

Trinity, Jersey

Situated on the first floor, the apartment comprises; generous size living areas including a living room/diner and kitchen, a good size double bedroom and bathroom. The bedroom has a range of fitted furniture. The property also has the added benefit of 2 designated parking spaces, landscaped communal gardens, gated entrance and an external store.

#### Living

The south facing large window fills the living room with sunlight. Wood effect flooring. This leads to the fitted kitchen complete with the latest integrated appliances to include a full size dishwasher & washer/dryer.

#### Sleeping

The double bedroom is of generous size with ample built in furniture and ornate lighting. At the end of the corridor there is the bathroom, with a 3 piece suite and a large window.