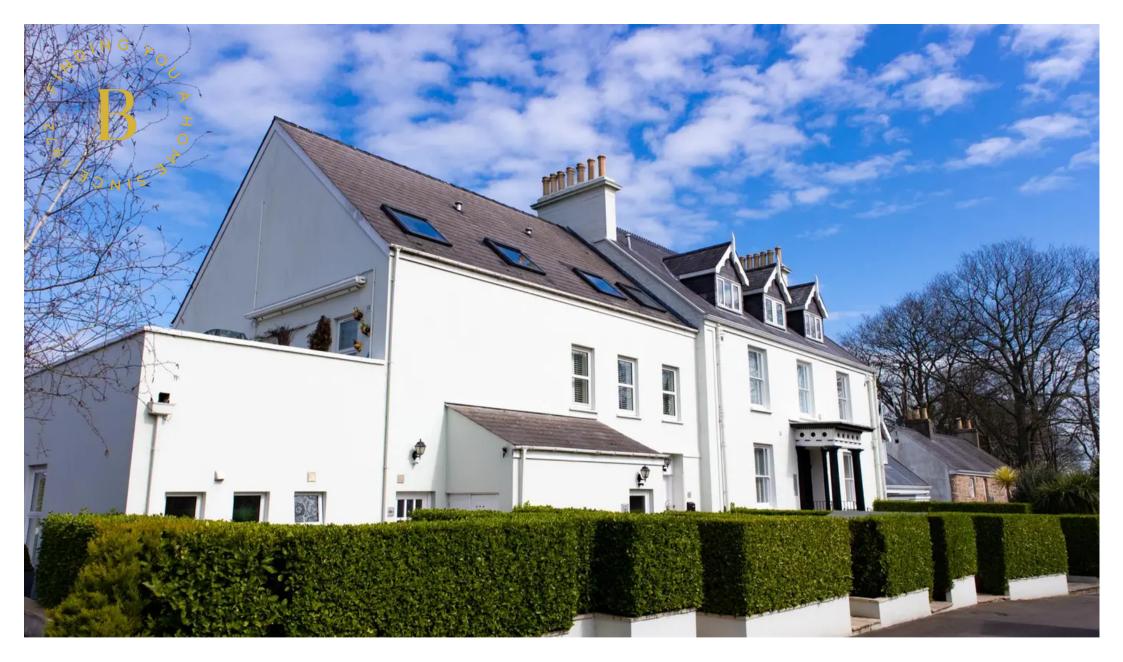

#### Outside

The communal areas are well maintained with matured lawns, high shrub bushes, sculpted borders secured behind wrought iron electric gates, all adding to a secure private area to enjoy. The apartment benefits from owning 2 separate parking spaces plus a brick built lock up store ideal for the bikes and outdoor gear.