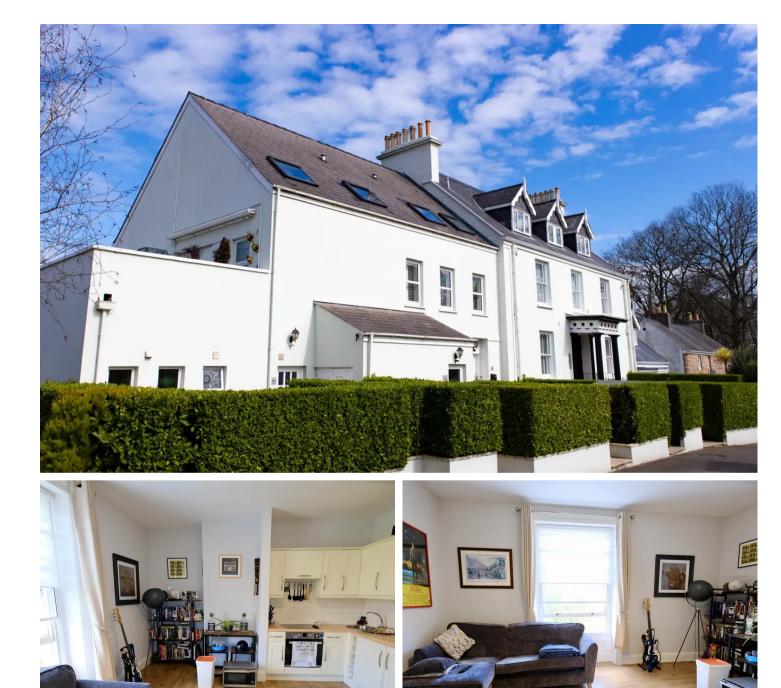

## 4 The Mount La Rue De La Petite Falaise

Trinity, Jersey

Situated on the first floor, the apartment comprises; generous size living areas including a living room/diner and kitchen, a good size double bedroom and bathroom. The bedroom has a range of fitted furniture. The property also has the added benefit of 2 designated parking spaces, landscaped communal gardens, gated entrance and an external store.

#### Living

The south facing large window fills the living room with sunlight. Wood effect flooring. This leads to the fitted kitchen complete with the latest integrated appliances to include a full size dishwasher & washer/dryer.

#### Sleeping

The double bedroom is of generous size with ample built in furniture and ornate lighting. At the end of the corridor there is the bathroom, with a 3 piece suite and a large window.