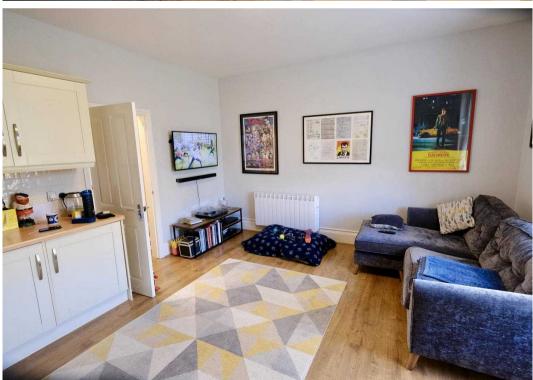

#### Living

The south facing large window fills the living room with sunlight. Wood effect flooring. This leads to the fitted kitchen complete with the latest integrated appliances to include a full size dishwasher & washer/dryer.