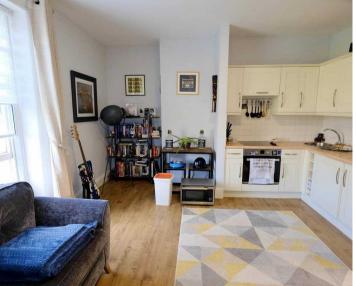

#### Living

The south facing large window fills the living room with sunlight. Wood effect flooring. This leads to the fitted kitchen complete with the latest integrated appliances to include a full size dishwasher & washer/dryer.