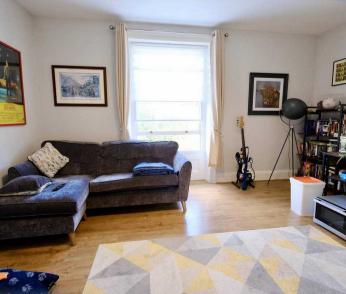

#### Living

The south facing large window fills the living room with sunlight. Wood effect flooring. This leads to the fitted kitchen complete with the latest integrated appliances to include a full size dishwasher & washer/dryer.