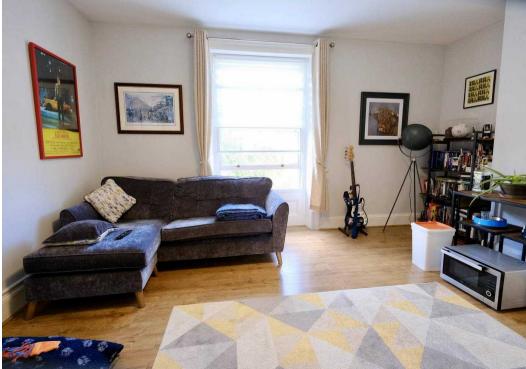

#### Living

The south facing large window fills the living room with sunlight. Wood effect flooring. This leads to the fitted kitchen complete with the latest integrated appliances to include a full size dishwasher & washer/dryer.