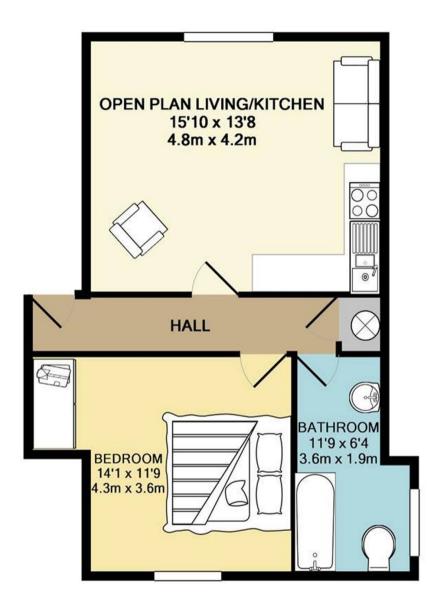

# 4 The Mount La Rue De La Petite Falaise

Trinity, Jersey

Situated on the first floor, the apartment comprises; generous size living areas including a living room/diner and kitchen, a good size double bedroom and bathroom. The bedroom has a range of fitted furniture. The property also has the added benefit of 2 designated parking spaces, landscaped communal gardens, gated entrance and an external store.

#### Living

The south facing large window fills the living room with sunlight. Wood effect flooring. This leads to the fitted kitchen complete with the latest integrated appliances to include a full size dishwasher & washer/dryer.

#### Sleeping

The double bedroom is of generous size with ample built in furniture and ornate lighting. At the end of the corridor there is the bathroom, with a 3 piece suite and a large window.

#### Outside

The communal areas are well maintained with matured lawns, high shrub bushes, sculpted borders secured behind wrought iron electric gates, all adding to a secure private area to enjoy. The apartment benefits from owning 2 separate parking spaces plus a brick built lock up store ideal for the bikes and outdoor gear.

### TOTAL APPROX. FLOOR AREA 487 SQ.FT. (45.3 SQ.M.)

Whilst every attempt has been made to ensure the accuracy of the floor plan contained here, measurements of doors, windows, rooms and any other items are approximate and no responsibility is taken for any error, omission, or mis-statement. This plan is for illustrative purposes only and should be used as such by any prospective purchaser. The services, systems and appliances shown have not been tested and no guarantee as to their operability or efficiency can be given