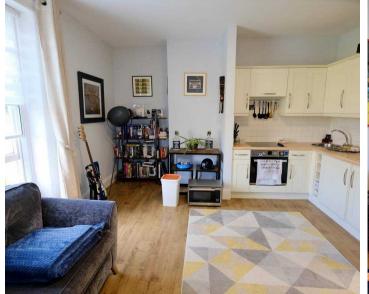

#### Living

The south facing large window fills the living room with sunlight. Wood effect flooring. This leads to the fitted kitchen complete with the latest integrated appliances to include a full size dishwasher & washer/dryer.