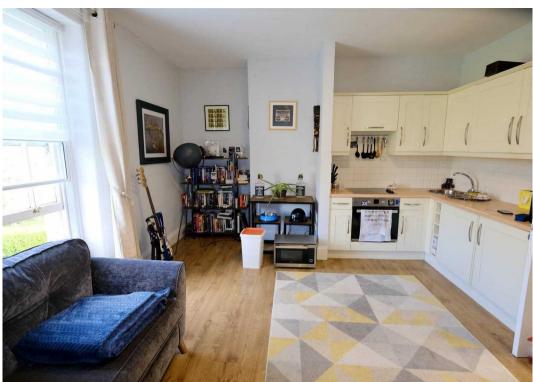

#### Living

The south facing large window fills the living room with sunlight. Wood effect flooring. This leads to the fitted kitchen complete with the latest integrated appliances to include a full size dishwasher & washer/dryer.