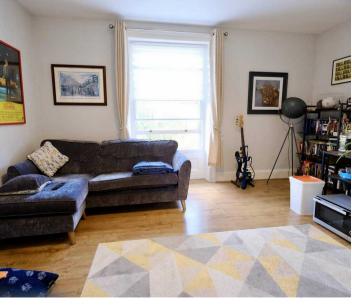

#### Living

The south facing large window fills the living room with sunlight. Wood effect flooring. This leads to the fitted kitchen complete with the latest integrated appliances to include a full size dishwasher & washer/dryer.