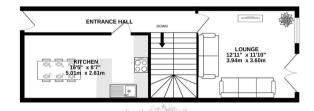

#### Living

On the first floor at the front of the house is the modern eat in kitchen with fully integrated electric appliances. At the rear is the separate lounge with Juliet balcony overlooking the private garden. This is accessed from the utility room on the ground floor.

### GROUND FLOOR 419 sq.ft. (38.9 sq.m.) approx.

1ST FLOOR 419 sq.ft. (38.9 sq.m.) approx.

2ND FLOOR 419 sq.ft. (38.9 sq.m.) approx.

3RD FLOOR 321 sq.ft. (29.8 sq.m.) approx.