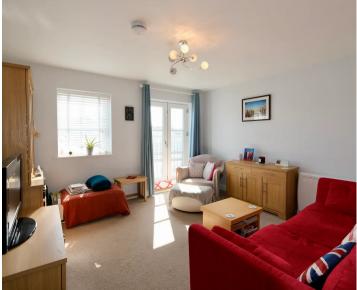

#### Living

On the first floor at the front of the house is the modern eat in kitchen with fully integrated electric appliances. At the rear is the separate lounge with Juliet balcony overlooking the private garden. This is accessed from the utility room on the ground floor.