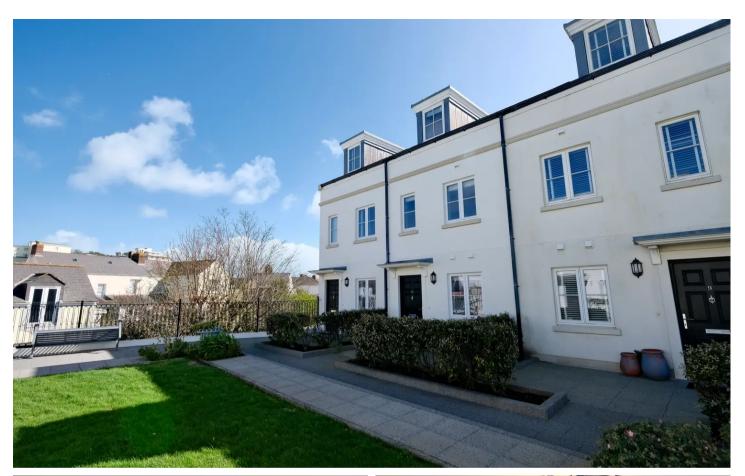

## 10 Georgetown Mews, Georgetown Park Estate

St. Clement, Jersey

Nestled in a sought-after residential area, this modern three-bedroom, three-bathroom townhouse offers a perfect blend of contemporary design and comfort. Spread over four floors, this property boasts a spacious layout, complete with a garage, secure gated parking, and additional visitor spaces for convenience. Built in 2013 by the reputable local developer Dandara, this townhouse is part of an exclusive development of just 11 homes. The secure low-maintenance garden provides an ideal outdoor retreat.

#### Outside

Beautiful manicured communal gardens at the front of the property in the courtyard on the first floor. On the ground floor at the rear of the house there is a fully enclosed private garden with low maintenance astro turf. Within the gated car park there is one allocated space and then each house has a private single garage.