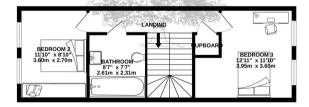

#### Sleeping

Three good sized double bedrooms all with great storage options. The top floor benefitting from a walk through dressing area and ensuite shower room. The other bedrooms are on the second floor and serviced by the main bathroom on the same floor. The third shower room is on the ground floor next to the utility.

### GROUND FLOOR 419 sq.ft. (38.9 sq.m.) approx.

1ST FLOOR 419 sq.ft. (38.9 sq.m.) approx.

2ND FLOOR 419 sq.ft. (38.9 sq.m.) approx.

3RD FLOOR 321 sq.ft. (29.8 sq.m.) approx.