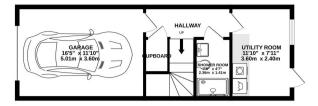

#### Living

On the first floor at the front of the house is the modern eat in kitchen with fully integrated electric appliances. At the rear is the separate lounge with Juliet balcony overlooking the private garden. This is accessed from the utility room on the ground floor.

#### Sleeping

Three good sized double bedrooms all with great storage options. The top floor benefitting from a walk through dressing area and ensuite shower room. The other bedrooms are on the second floor and serviced by the main bathroom on the same floor. The third shower room is on the ground floor next to the utility.

#### Outside

Beautiful manicured communal gardens at the front of the property in the courtyard on the first floor. On the ground floor at the rear of the house there is a fully enclosed private garden with low maintenance astro turf. Within the gated car park there is one allocated space and then each house has a private single garage.

### GROUND FLOOR 419 sq.ft. (38.9 sq.m.) approx.

1ST FLOOR 419 sq.ft. (38.9 sq.m.) approx.

2ND FLOOR 419 sq.ft. (38.9 sq.m.) approx.

3RD FLOOR 321 sq.ft. (29.8 sq.m.) approx.