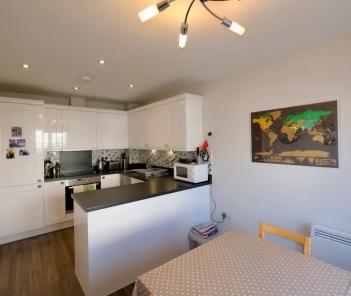

#### Living

On the first floor at the front of the house is the modern eat in kitchen with fully integrated electric appliances. At the rear is the separate lounge with Juliet balcony overlooking the private garden. This is accessed from the utility room on the ground floor.