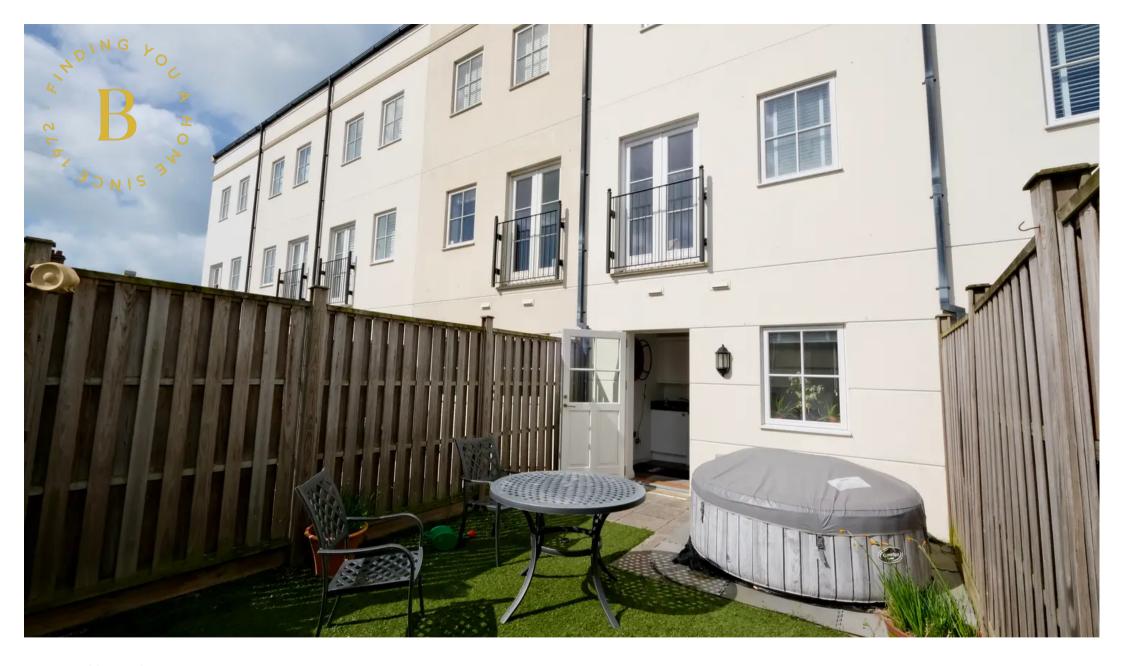

#### Outside

Beautiful manicured communal gardens at the front of the property in the courtyard on the first floor. On the ground floor at the rear of the house there is a fully enclosed private garden with low maintenance astro turf. Within the gated car park there is one allocated space and then each house has a private single garage.