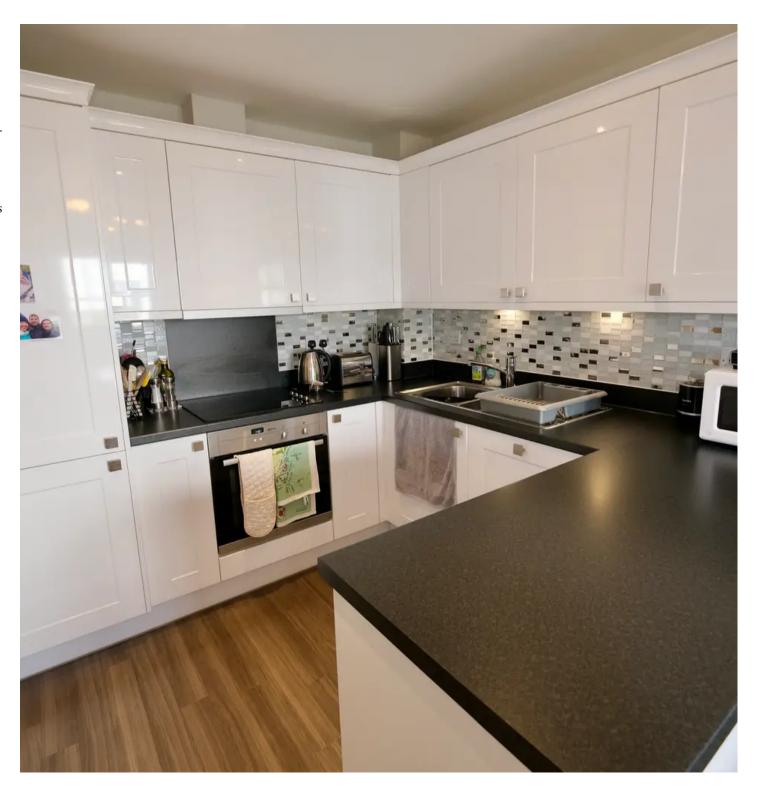

#### Living

On the first floor at the front of the house is the modern eat in kitchen with fully integrated electric appliances. At the rear is the separate lounge with Juliet balcony overlooking the private garden. This is accessed from the utility room on the ground floor.