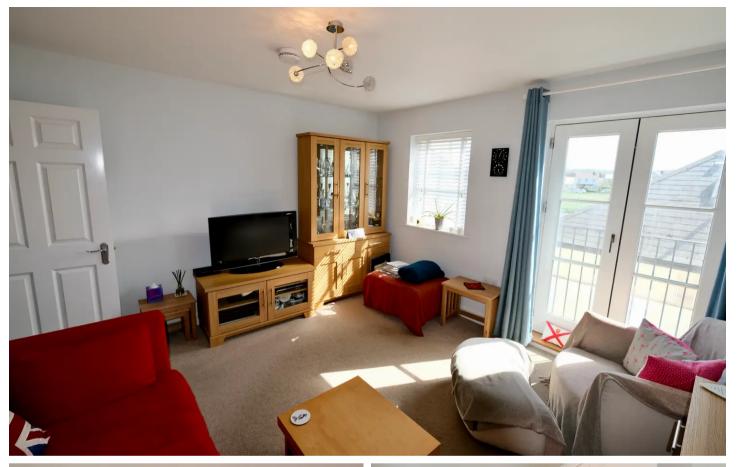

#### Living

On the first floor at the front of the house is the modern eat in kitchen with fully integrated electric appliances. At the rear is the separate lounge with Juliet balcony overlooking the private garden. This is accessed from the utility room on the ground floor.