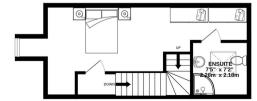

#### Sleeping

Three good sized double bedrooms all with great storage options. The top floor benefitting from a walk through dressing area and ensuite shower room. The other bedrooms are on the second floor and serviced by the main bathroom on the same floor. The third shower room is on the ground floor next to the utility.

### GROUND FLOOR 419 sq.ft. (38.9 sq.m.) approx.

1ST FLOOR 419 sq.ft. (38.9 sq.m.) approx.

2ND FLOOR 419 sq.ft. (38.9 sq.m.) approx.

3RD FLOOR 321 sq.ft. (29.8 sq.m.) approx.