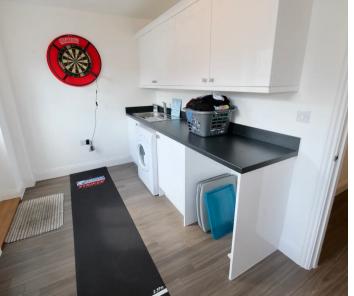

#### Living

On the first floor at the front of the house is the modern eat in kitchen with fully integrated electric appliances. At the rear is the separate lounge with Juliet balcony overlooking the private garden. This is accessed from the utility room on the ground floor.