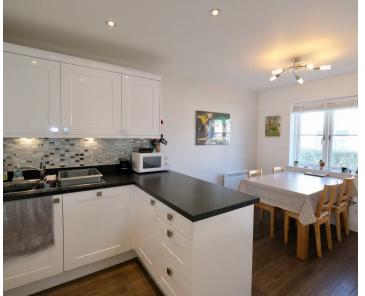

#### Living

On the first floor at the front of the house is the modern eat in kitchen with fully integrated electric appliances. At the rear is the separate lounge with Juliet balcony overlooking the private garden. This is accessed from the utility room on the ground floor.