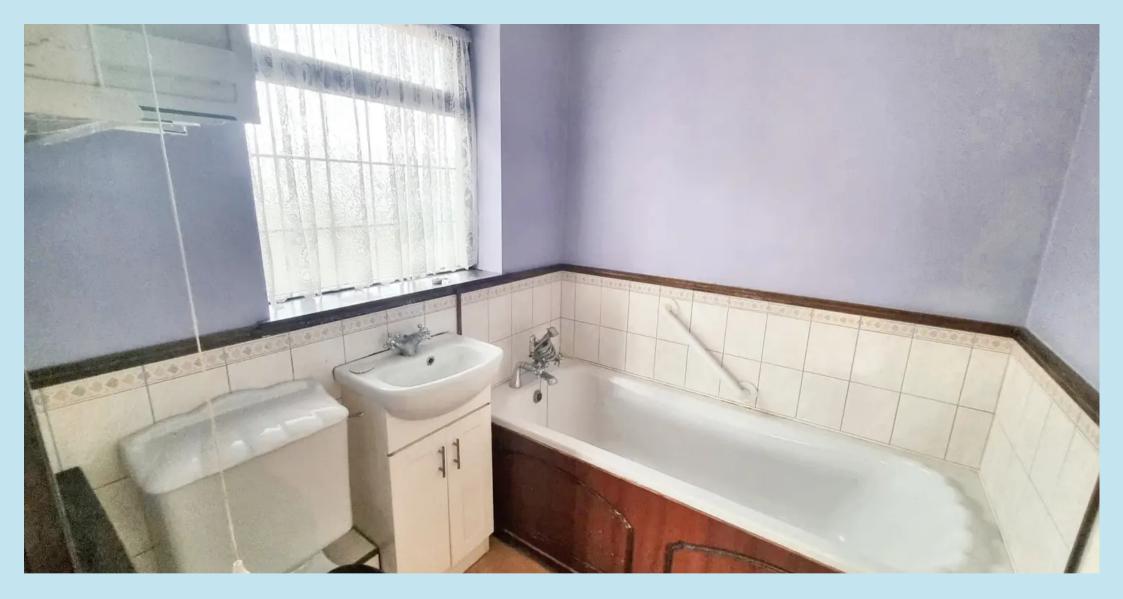

#### Bathroom

Obscure double glazed window to side, panelled bath, vanity unit, low flush WC.