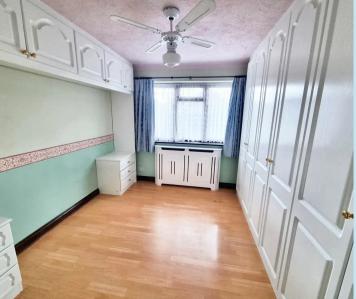

#### Bedroom

9' 10" x 9' 10" (3.00m x 3.00m) Double glazed window to rear, laminated flooring, fitted wardrobes to one wall, one radiator.