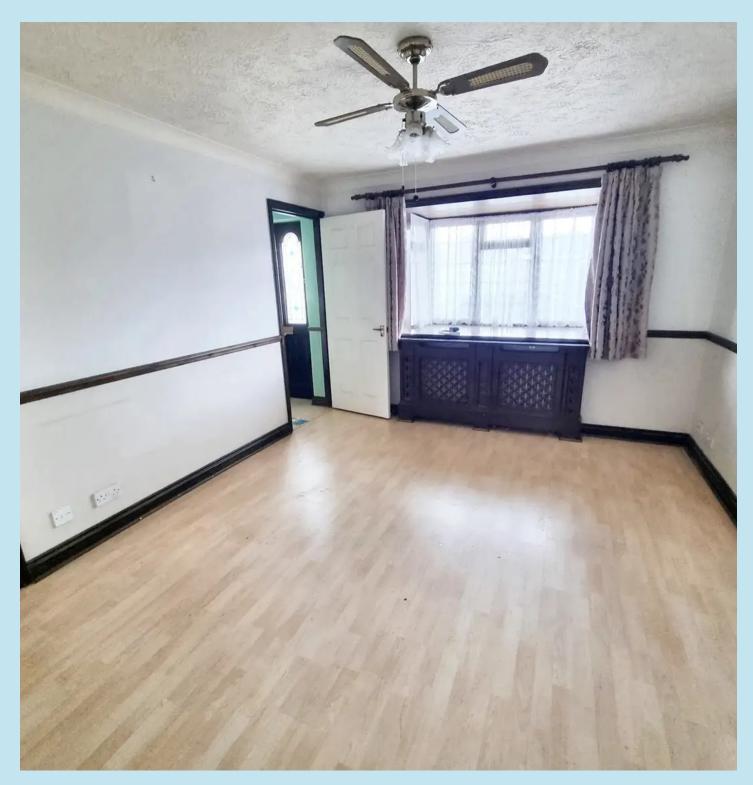

#### Lounge

12' 6" x 10' 10" (3.81m x 3.30m) Double glazed window to front, dado rail, laminated wooden flooring, one radiator.