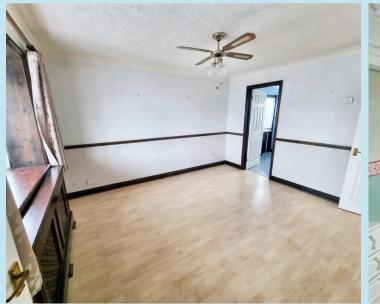

#### Bedroom

9' 10" x 9' 10" (3.00m x 3.00m) Double glazed window to rear, laminated flooring, fitted wardrobes to one wall, one radiator.