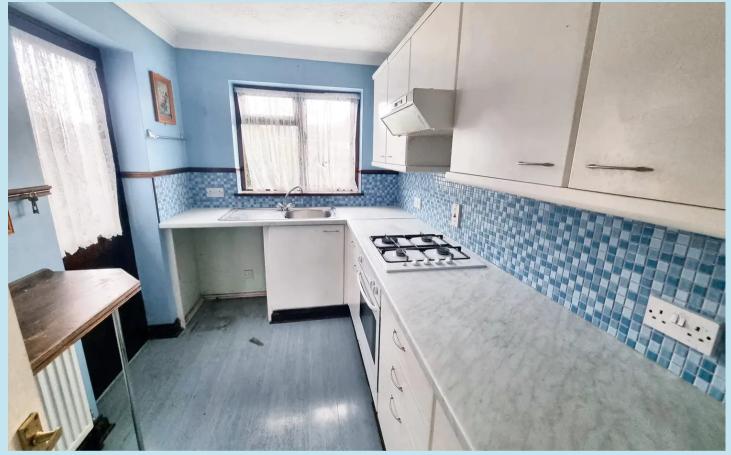

#### Kitchen

## 9' 10" x 6' 5" (3.00m x 1.96m)

Double glazed window to rear, range of base and eye level units with built in gas hob with extractor fan above and oven below, one radiator, built in sink unit with mixer taps, plumbing for a washing machine.