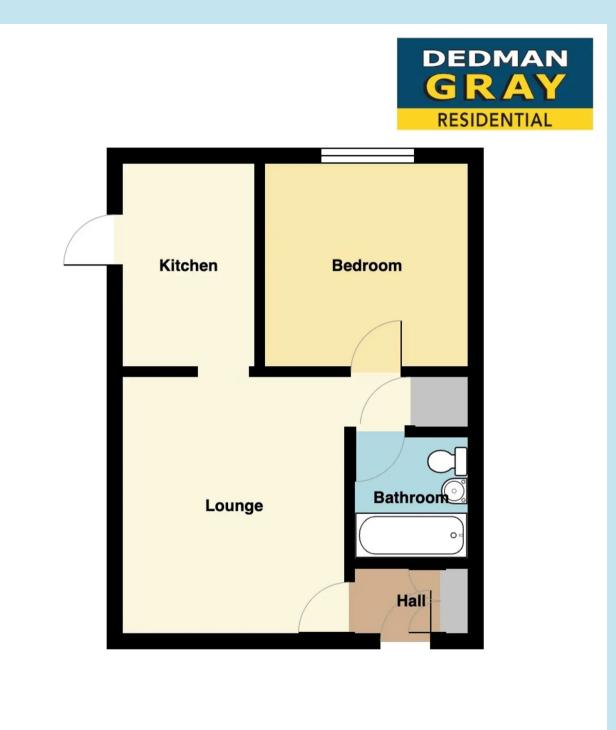

## Entrance

Entrance door leading to

Entrance Hall Entrance hall with storage cupbaord

#### Lounge

12' 6" x 10' 10" (3.81m x 3.30m) Double glazed window to front, dado rail, laminated wooden flooring, one radiator.

#### Kitchen

## 9' 10" x 6' 5" (3.00m x 1.96m)

Double glazed window to rear, range of base and eye level units with built in gas hob with extractor fan above and oven below, one radiator, built in sink unit with mixer taps, plumbing for a washing machine.

#### Bedroom

9' 10" x 9' 10" (3.00m x 3.00m) Double glazed window to rear, laminated flooring, fitted wardrobes to one wall, one radiator.

#### Bathroom

Obscure double glazed window to side, panelled bath, vanity unit, low flush WC.