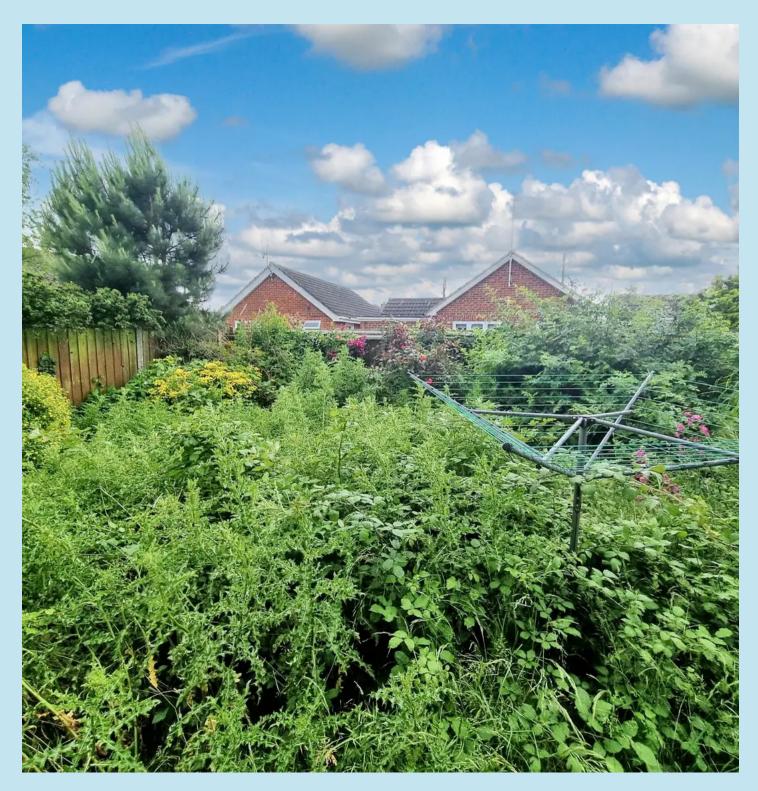

d off street parking
- Close to shops at Jones corner
- Plot size is 30 x 60

## Entrance

Entrance door leading to

Entrance Hall Entrance hall with storage cupbaord

#### Lounge

12' 6" x 10' 10" (3.81m x 3.30m) Double glazed window to front, dado rail, laminated wooden flooring, one radiator.

#### Kitchen

## 9' 10" x 6' 5" (3.00m x 1.96m)

Double glazed window to rear, range of base and eye level units with built in gas hob with extractor fan above and oven below, one radiator, built in sink unit with mixer taps, plumbing for a washing machine.

#### Bedroom

9' 10" x 9' 10" (3.00m x 3.00m) Double glazed window to rear, laminated flooring, fitted wardrobes to one wall, one radiator.

#### Bathroom

Obscure double glazed window to side, panelled bath, vanity unit, low flush WC.









## GARDEN

The rear garden is currently overgrown.

# GARAGE

Single Garage

To the front there is a drive for off street parking for one car and gives access to the garage with up and over door to front





Dedman Gray

Dedman Gray, 103 The Broadway - SSI 3HQ

01702 311042

sales@dedmangray.co.uk

http://www.dedmangray.co.uk