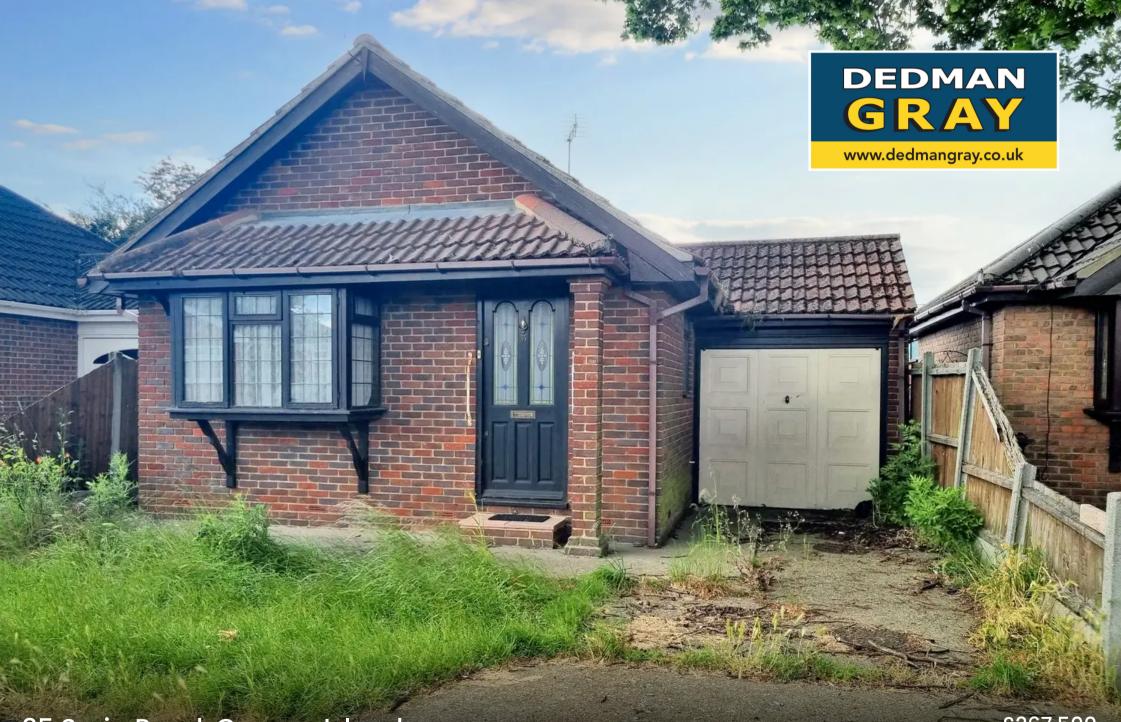

35 Surig Road, Canvey Island

£267,500

Canvey Island

Charming one-bedroom detached bungalow in desirable neighbourhood offering a generously proportioned lounge, fitted kitchen, and bathroom. No onward chain, garage, off-street parking, potential for expansion on 30x60 plot. Overgrown rear garden, driveway, garage with secure storage. Ideal canvas for landscaping or entertaining area.

Council Tax band: B

Tenure: Freehold

- One bedroom detached bungalow
- Good sized lounge
- Fitted kitchen
- Bathroom
- No onward chain
- Garage and off street parking
- Close to shops at Jones corner
- Plot size is 30 x 60

# GARAGE

Single Garage

To the front there is a drive for off street parking for one car and gives access to the garage with up and over door to front

Dedman Gray

Dedman Gray, 103 The Broadway - SSI 3HQ

01702 311042