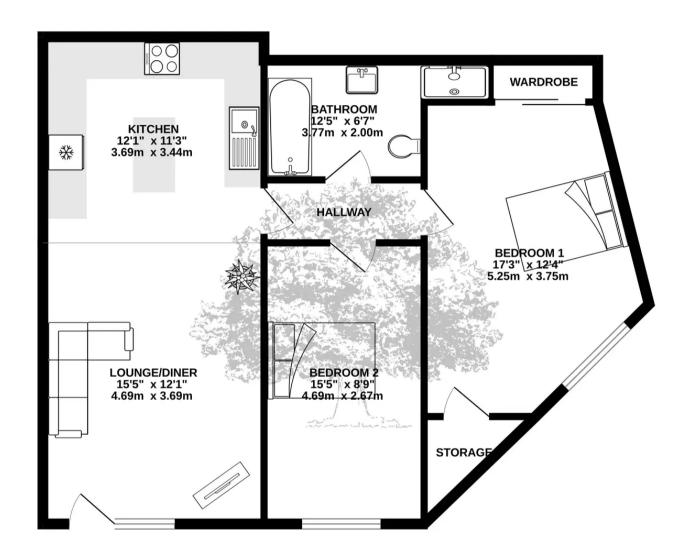

## GROUND FLOOR 762 sq.ft. (70.8 sq.m.) approx.

#### Living

Entering the property you will find a large open plan kitchen / lounge with fully integrated modern appliances and a island with a breakfast bar.

#### Sleeping

Off the hallway you will find two double bedrooms, the primary benefiting from large storage cupboards. The bathroom was recently refurbished and has separate bath and walk in shower.

#### Outside

In the courtyard there is allocated parking for one car and just off the road there are a couple of visitor spaces.