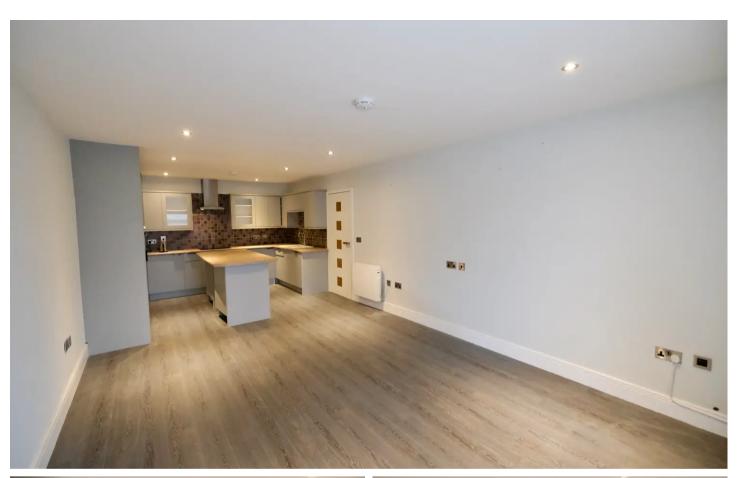

#### Living

Entering the property you will find a large open plan kitchen / lounge with fully integrated modern appliances and a island with a breakfast bar.