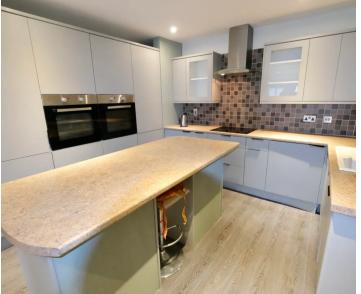

#### Living

Entering the property you will find a large open plan kitchen / lounge with fully integrated modern appliances and a island with a breakfast bar.